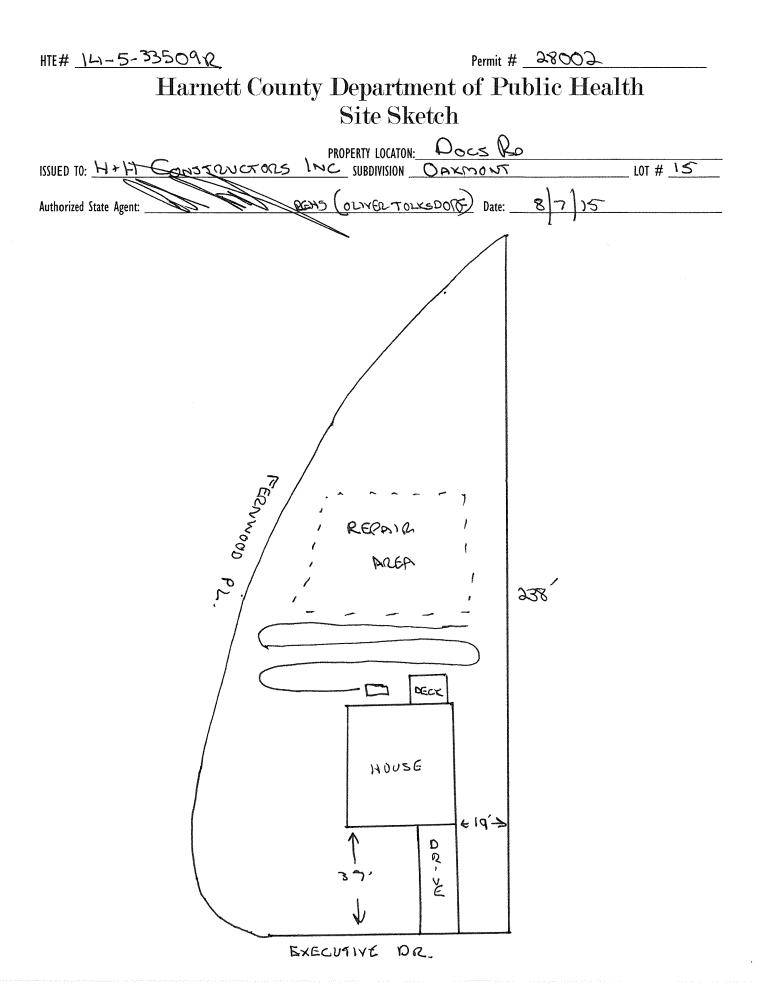

## HTE# 14-5-33509 R Har... tt County Department of Public realth

28002

|                                                                                                             | <u>Improvement Permit</u>                                                                                                                                                                                                                                                                                                                                                                                                                                                                                                                                                                                                                                                                                                                                                                                                                                                                                                                                                 |                                                                                  |
|-------------------------------------------------------------------------------------------------------------|---------------------------------------------------------------------------------------------------------------------------------------------------------------------------------------------------------------------------------------------------------------------------------------------------------------------------------------------------------------------------------------------------------------------------------------------------------------------------------------------------------------------------------------------------------------------------------------------------------------------------------------------------------------------------------------------------------------------------------------------------------------------------------------------------------------------------------------------------------------------------------------------------------------------------------------------------------------------------|----------------------------------------------------------------------------------|
|                                                                                                             | A building permit cannot be issued with only an Improvemen                                                                                                                                                                                                                                                                                                                                                                                                                                                                                                                                                                                                                                                                                                                                                                                                                                                                                                                | nt Permit                                                                        |
| ISSUED TO: H+1+ Constructed                                                                                 | PROPERTY LOCATION: DOCS                                                                                                                                                                                                                                                                                                                                                                                                                                                                                                                                                                                                                                                                                                                                                                                                                                                                                                                                                   |                                                                                  |
|                                                                                                             |                                                                                                                                                                                                                                                                                                                                                                                                                                                                                                                                                                                                                                                                                                                                                                                                                                                                                                                                                                           | LOT # $\sqrt{5}$                                                                 |
|                                                                                                             | るでし、<br>るのですい)                                                                                                                                                                                                                                                                                                                                                                                                                                                                                                                                                                                                                                                                                                                                                                                                                                                                                                                                                            | equired prior to Construction Authorization Issuance:                            |
| Proposed Wastewater System Type: 25% Red                                                                    |                                                                                                                                                                                                                                                                                                                                                                                                                                                                                                                                                                                                                                                                                                                                                                                                                                                                                                                                                                           |                                                                                  |
| Projected Daily Flow: GPD 478                                                                               |                                                                                                                                                                                                                                                                                                                                                                                                                                                                                                                                                                                                                                                                                                                                                                                                                                                                                                                                                                           |                                                                                  |
| Number of bedrooms: Number of Occu                                                                          | ipants: <u>10°</u> max                                                                                                                                                                                                                                                                                                                                                                                                                                                                                                                                                                                                                                                                                                                                                                                                                                                                                                                                                    |                                                                                  |
| Basement 🛛 Yes 🔀 No                                                                                         |                                                                                                                                                                                                                                                                                                                                                                                                                                                                                                                                                                                                                                                                                                                                                                                                                                                                                                                                                                           |                                                                                  |
| Pump Required: 🗆 Yes 🔁 No 🗆 May be req                                                                      | uired based on final location and elevations of facilities                                                                                                                                                                                                                                                                                                                                                                                                                                                                                                                                                                                                                                                                                                                                                                                                                                                                                                                | Σ,                                                                               |
| Type of Water Supply:  Community Public                                                                     | $\Box$ Well Distance from well <u>100</u> feet                                                                                                                                                                                                                                                                                                                                                                                                                                                                                                                                                                                                                                                                                                                                                                                                                                                                                                                            | Permit valid for: Five years                                                     |
| Permit conditions:                                                                                          |                                                                                                                                                                                                                                                                                                                                                                                                                                                                                                                                                                                                                                                                                                                                                                                                                                                                                                                                                                           | No expiration                                                                    |
| <u>li fi fi</u>                                                                                             |                                                                                                                                                                                                                                                                                                                                                                                                                                                                                                                                                                                                                                                                                                                                                                                                                                                                                                                                                                           |                                                                                  |
| Authorized State Agent::                                                                                    | REHS Date: 622/14                                                                                                                                                                                                                                                                                                                                                                                                                                                                                                                                                                                                                                                                                                                                                                                                                                                                                                                                                         | SEE ATTACHED SITE SKETCH                                                         |
| The issuance of this permit by the Health Department in no way guar                                         | antees the issuance of other permits. The permit holder is responsible for d                                                                                                                                                                                                                                                                                                                                                                                                                                                                                                                                                                                                                                                                                                                                                                                                                                                                                              | necking with appropriate governing bodies in meeting their requirements. This    |
| site is subject to revocation if the site plan, plat, or the intended use                                   | changes. The Improvement Permit shall not be affected by a change in ow                                                                                                                                                                                                                                                                                                                                                                                                                                                                                                                                                                                                                                                                                                                                                                                                                                                                                                   | rership of the site. This permit is subject to compliance with the provisions of |
| the Laws and Rules for Sewage Treatment and Disposal and the condition                                      | NS OF THE POINT                                                                                                                                                                                                                                                                                                                                                                                                                                                                                                                                                                                                                                                                                                                                                                                                                                                                                                                                                           |                                                                                  |
|                                                                                                             |                                                                                                                                                                                                                                                                                                                                                                                                                                                                                                                                                                                                                                                                                                                                                                                                                                                                                                                                                                           |                                                                                  |
|                                                                                                             | Construction Authorization                                                                                                                                                                                                                                                                                                                                                                                                                                                                                                                                                                                                                                                                                                                                                                                                                                                                                                                                                |                                                                                  |
|                                                                                                             | (Required for Building Permit)                                                                                                                                                                                                                                                                                                                                                                                                                                                                                                                                                                                                                                                                                                                                                                                                                                                                                                                                            |                                                                                  |
| The construction and installation requirements of Rules .1950, .1952, .<br>with the attached system layout. | 1954, .1955, .1956, .1957, .1958. and .1959 are incorporated by reference                                                                                                                                                                                                                                                                                                                                                                                                                                                                                                                                                                                                                                                                                                                                                                                                                                                                                                 | ; into this permit and shall be met. Systems shall be installed in accordance    |
| ISSUED TO: H+H CONSTONCT                                                                                    | ORS INC PROPERTY LOCATION:                                                                                                                                                                                                                                                                                                                                                                                                                                                                                                                                                                                                                                                                                                                                                                                                                                                                                                                                                | are Ra                                                                           |
|                                                                                                             | SUBDIVISION ORCM                                                                                                                                                                                                                                                                                                                                                                                                                                                                                                                                                                                                                                                                                                                                                                                                                                                                                                                                                          |                                                                                  |
| Facility Type: 5FD(5x×54-)3°                                                                                | X New Expansion Repair                                                                                                                                                                                                                                                                                                                                                                                                                                                                                                                                                                                                                                                                                                                                                                                                                                                                                                                                                    |                                                                                  |
|                                                                                                             | $$ $$ $$ $$ $$ $$ $$ $$ $$ $$ $$ $$ $$ $$ $$ $$ $$ $$ $$ $$ $$ $$ $$ $$ $$ $$ $$ $$ $$ $$ $$ $$ $$ $$ $$ $$ $$ $$ $$ $$ $$ $$ $$ $$ $$ $$ $$ $$ $$ $$ $$ $$ $$ $$ $$ $$ $$ $$ $$ $$ $$ $$ $$ $$ $$ $$ $$ $$ $$ $$ $$ $$ $$ $$ $$ $$ $$ $$ $$ $$ $$ $$ $$ $$ $$ $$ $$ $$ $$ $$ $$ $$ $$ $$ $$ $$ $$ $$ $$ $$ $$ $$ $$ $$ $$ $$ $$ $$ $$ $$ $$ $$ $$ $$ $$ $$ $$ $$ $$ $$ $$ $$ $$ $$ $$ $$ $$ $$ $$ $$ $$ $$ $$ $$ $$ $$ $$ $$ $$ $$ $$ $$ $$ $$ $$ $$ $$ $$ $$ $$ $$ $$ $$ $$ $$ $$ $$ $$ $$ $$ $$ $$ $$ $$ $$ $$ $$ $$ $$ $$ $$ $$ $$ $$ $$ $$ $$ $$ $$ $$ $$ $$ $$ $$ $$ $$ $$ $$ $$ $$ $$ $$ $$ $$ $$ $$ $$ $$ $$ $$ $$ $$ $$ $$ $$ $$ $$ $$ $$ $$ $$ $$ $$ $$ $$ $$ $$ $$ $$ $$ $$ $$ $$ $$ $$ $$ $$ $$ $$ $$ $$ $$ $$ $$ $$ $$ $$ $$ $$ $$ $$ $$ $$ $$ $$ $$ $$ $$ $$ $$ $$ $$ $$ $$ $$ $$ $$ $$ $$ $$ $$ $$ $$ $$ $$ $$ $$ $$ $$ $$ $$ $$ $$ $$ $$ $$ $$ $$ $$ $$ $$ $$ $$ $$ $$ $$ $$ $$ $$ $$ $$ $$ $$ $$ $$ $$ $$ $$ $$ $$ $$ $$ $$ $$ $$ $$ $$ $$ $$ \underline | - 480                                                                            |
| Type of Wastewater System**                                                                                 | TURES? [] Yes X NO<br>REDUCTION SYSTEM                                                                                                                                                                                                                                                                                                                                                                                                                                                                                                                                                                                                                                                                                                                                                                                                                                                                                                                                    | <b>&gt;</b> >                                                                    |
| (See note below, if applicable $\Box$ )                                                                     | DE DS% REDUCTION                                                                                                                                                                                                                                                                                                                                                                                                                                                                                                                                                                                                                                                                                                                                                                                                                                                                                                                                                          | (Initial) Wastewater Flow: <u>600</u> GPD                                        |
|                                                                                                             | PS SIJEM (Repair)                                                                                                                                                                                                                                                                                                                                                                                                                                                                                                                                                                                                                                                                                                                                                                                                                                                                                                                                                         |                                                                                  |
| Installation Requirements/Conditions                                                                        | Number of trenches                                                                                                                                                                                                                                                                                                                                                                                                                                                                                                                                                                                                                                                                                                                                                                                                                                                                                                                                                        |                                                                                  |
| Septic Tank Size 1250 gallons                                                                               | Exact length of each trench feet                                                                                                                                                                                                                                                                                                                                                                                                                                                                                                                                                                                                                                                                                                                                                                                                                                                                                                                                          | Trench Spacing: 9 Feet on Center                                                 |
| Pump Tank Size gallons                                                                                      | Trenches shall be installed on contour at a                                                                                                                                                                                                                                                                                                                                                                                                                                                                                                                                                                                                                                                                                                                                                                                                                                                                                                                               |                                                                                  |
| amp rank size galons                                                                                        | Maximum Trench Depth of: inches                                                                                                                                                                                                                                                                                                                                                                                                                                                                                                                                                                                                                                                                                                                                                                                                                                                                                                                                           |                                                                                  |
|                                                                                                             | (Trench bottoms shall be level to $+/-1/4$ "                                                                                                                                                                                                                                                                                                                                                                                                                                                                                                                                                                                                                                                                                                                                                                                                                                                                                                                              | (Maximum soil cover shall not exceed                                             |
|                                                                                                             | in all directions)                                                                                                                                                                                                                                                                                                                                                                                                                                                                                                                                                                                                                                                                                                                                                                                                                                                                                                                                                        | 36" above the trench bottom)                                                     |
| Pump Requirements:ft. TDH vs                                                                                |                                                                                                                                                                                                                                                                                                                                                                                                                                                                                                                                                                                                                                                                                                                                                                                                                                                                                                                                                                           | 1                                                                                |
| amp requirementsit. 1011 vs                                                                                 |                                                                                                                                                                                                                                                                                                                                                                                                                                                                                                                                                                                                                                                                                                                                                                                                                                                                                                                                                                           | Aggregate Denth                                                                  |
| onditions:                                                                                                  |                                                                                                                                                                                                                                                                                                                                                                                                                                                                                                                                                                                                                                                                                                                                                                                                                                                                                                                                                                           | Aggregate Depth: inches above pipe                                               |
| .vnutton3                                                                                                   |                                                                                                                                                                                                                                                                                                                                                                                                                                                                                                                                                                                                                                                                                                                                                                                                                                                                                                                                                                           | inches total                                                                     |
|                                                                                                             |                                                                                                                                                                                                                                                                                                                                                                                                                                                                                                                                                                                                                                                                                                                                                                                                                                                                                                                                                                           |                                                                                  |
|                                                                                                             | BE 10FT. FROM ANY PART OF SEPTIC SYSTEM OR                                                                                                                                                                                                                                                                                                                                                                                                                                                                                                                                                                                                                                                                                                                                                                                                                                                                                                                                | REPAIR AREA.                                                                     |
| IO UTILITIES ALLOWED IN INITIAL OR REPAIR D                                                                 | IRAIN FIFLD ARFA.                                                                                                                                                                                                                                                                                                                                                                                                                                                                                                                                                                                                                                                                                                                                                                                                                                                                                                                                                         |                                                                                  |