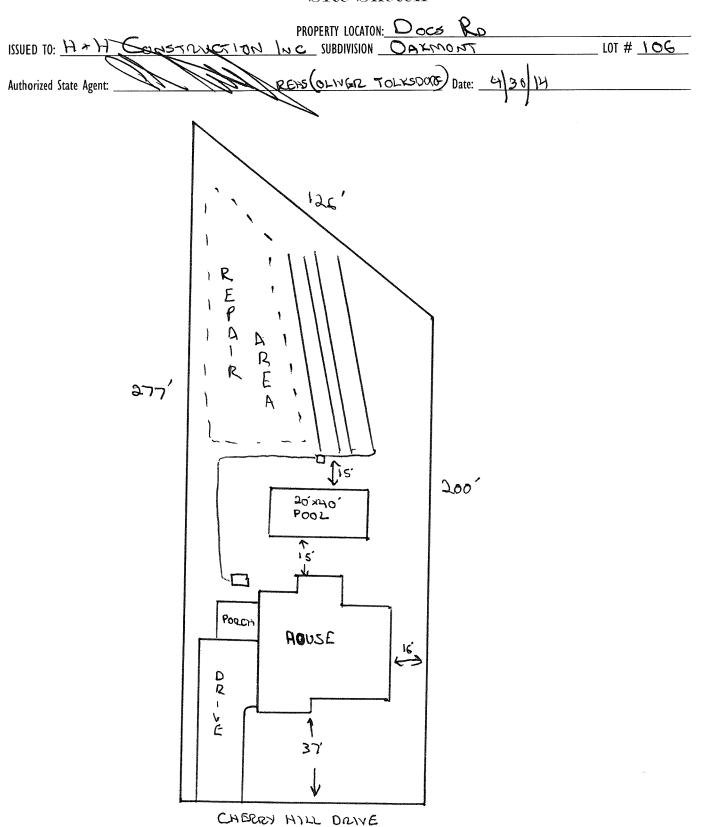

## Harnett County Department of Public Health

27926

Improvement Permit

| A                                                                                                                                                  | building permit cannot be issued wi          |                                  |                                           |                                    |
|----------------------------------------------------------------------------------------------------------------------------------------------------|----------------------------------------------|----------------------------------|-------------------------------------------|------------------------------------|
| ISSUED TO: H+H CONSTRUCT                                                                                                                           | PROPERTY LOCAL CHARDINGTON                   | ATION: <u>Nocs</u><br>Oakmont    | Ko                                        | LOT # 1 0%                         |
| NEW REPAIR - EXPANSIO                                                                                                                              |                                              |                                  | uired prior to Construction Autho         |                                    |
| Type of Structure: SEO (50 ~53')                                                                                                                   |                                              | sice improvements req            | unca prior to construction natio          | mzauon issuance.                   |
| Proposed Wastewater System Type: 25% RED                                                                                                           | UCTION SYSTEM                                |                                  |                                           |                                    |
| Projected Daily Flow: GOO GPD                                                                                                                      | •                                            |                                  |                                           |                                    |
| Number of bedrooms: 5 Number of Occup                                                                                                              | ants: LO max                                 |                                  |                                           |                                    |
| Basement  Yes No                                                                                                                                   |                                              |                                  |                                           |                                    |
|                                                                                                                                                    | red based on final location and elev         |                                  |                                           | X. 4                               |
| Type of Water Supply:  Community Public Permit conditions:                                                                                         | ☐ Well Distance from well                    | [OU feet                         | Permit valid for:                         | Five years  No expiration          |
|                                                                                                                                                    | <del>/</del>                                 |                                  |                                           |                                    |
|                                                                                                                                                    | 0000                                         | 41201111                         | OP                                        |                                    |
| Authorized State Agent::  The issuance of this permit by the Health Department in no way guaran                                                    | REHS Date:                                   | 4 30 14                          |                                           | TACHED SITE SKETCH                 |
| site is subject to revocation if the site plan, plat, or the intended use of the Laws and Rules for Sewage Treatment and Disposal and to condition | hanges. The Improvement Permit shall not be  |                                  |                                           |                                    |
|                                                                                                                                                    | Construction Au                              | <u>ıthorization</u>              |                                           |                                    |
|                                                                                                                                                    | (Required for Build                          | ling Permit)                     |                                           |                                    |
| The construction and installation requirements of Rules .1950, .1952, .19 with the attached system layout.                                         | '54, .1955, .1956, .1957, .1958. and .1959 a | are incorporated by references   | into this permit and shall be met. System | s shall be installed in accordance |
| ISSUED TO: H+H CONSTRUCTO                                                                                                                          |                                              | Y LOCATION:                      |                                           |                                    |
| (50) (55)                                                                                                                                          | SUBDIVISI                                    |                                  | 77                                        | LOT # <u>106</u>                   |
| Facility Type: 5FP (50'× 53')                                                                                                                      | New Expan                                    |                                  |                                           |                                    |
|                                                                                                                                                    | ures? I Yes X No<br>LEOUCTION SYS            |                                  |                                           | C = =                              |
| ,                                                                                                                                                  | LEDUCTION SYS                                | 1FW                              | (Initial) Wastewater Flow:                | GPD GPD                            |
| (See note below, if applicable □)                                                                                                                  | <i>Q</i>                                     |                                  |                                           |                                    |
| PANEL                                                                                                                                              | BLOCK                                        | (Repair)                         |                                           |                                    |
| Installation Requirements/Conditions                                                                                                               | Number of trenches                           | <del></del>                      | C                                         |                                    |
| Septic Tank Size 1250 gallons                                                                                                                      | Exact length of each trench                  |                                  | Trench Spacing:                           |                                    |
| Pump Tank Size 1000 gallons                                                                                                                        | Trenches shall be installed on o             |                                  | Soil Cover: <u>G-18</u>                   |                                    |
|                                                                                                                                                    | Maximum Trench Depth of: 🔟                   |                                  | (Maximum soil cover shall                 | not exceed                         |
|                                                                                                                                                    | (Trench bottoms shall be level               | to +/-1/4"                       | 36" above the trench bot                  | itom)                              |
|                                                                                                                                                    | in all directions)                           |                                  |                                           |                                    |
| Pump Requirements:ft. TDH vs                                                                                                                       | _ GPM                                        |                                  |                                           | inches below pipe                  |
|                                                                                                                                                    |                                              |                                  | Aggregate Depth:                          | inches above pipe                  |
| Conditions:                                                                                                                                        |                                              |                                  |                                           | inches total                       |
|                                                                                                                                                    |                                              |                                  |                                           |                                    |
| WATER LINES (INCLUDING IRRIGATION) MUST B                                                                                                          | E 10FT. FROM ANY PART OF S                   | SEPTIC SYSTEM OR R               | EPAIR AREA.                               |                                    |
| NO UTILITIES ALLOWED IN INITIAL OR REPAIR D                                                                                                        |                                              |                                  |                                           |                                    |
| **If applicable: / understand the system type specified                                                                                            | is different from the time enecil            | Gad on the application           | I account the energifications of          | this narmit                        |
| n applicable. I understand the system type specified                                                                                               | is unierent ironi the type specifi           | ей он тие аррисаціон.            | r accept the specifications of            | this permit.                       |
| Owner/Legal Representative Signature:                                                                                                              |                                              |                                  |                                           |                                    |
| wner/Legal Representative Signature:                                                                                                               |                                              |                                  |                                           |                                    |
| Construction Authorization is subject to compliance with the provisions of                                                                         | the Laws and Rules for Sewage Treatment a    | nd Disposal and to the condition | ons of this permit. SEE                   | ATTACHED SITE SKETCH               |
|                                                                                                                                                    |                                              | _                                | ula dan                                   |                                    |
| Authorized State Agent:                                                                                                                            | May been                                     | Date: _                          | 4/30/14                                   |                                    |
|                                                                                                                                                    | Constitution Mutho                           | rization Evniration D            | ato. 420119                               | i i                                |

## Harnett County Department of Public Health Site Sketch