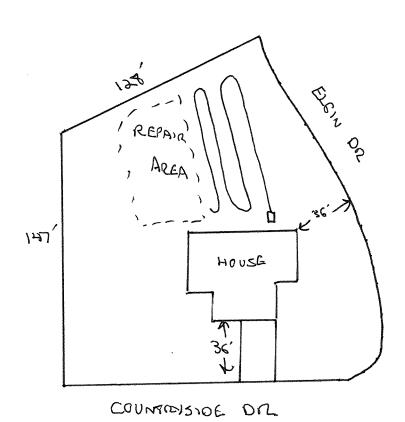

## Harnett County Department of Public Health Site Sketch

| PROPERTY LOCATON: Ocs Ro                       |               |
|------------------------------------------------|---------------|
| ISSUED TO: MCKEE HONES LLC SUBDIVISION ORKMONT | LOT # <u></u> |
| Authorized State Agent: 14/23/14               |               |
|                                                |               |