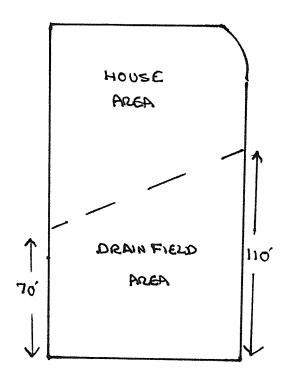

Re: Status of Improvement Permit Application # 14-5-33357

To Whom It May Concern, An attempt was made to evaluate your property for the purpose of issuing an Improvement Permit. The evaluation could not be completed for one or more of the following reasons. 1. Use pink flags to mark property lines and irons that are set by surveyor need to be visible (\$25.00 fee incurred) 2. Use orange flags to mark house corners (\$25.00 fee incurred) 3. Directions not clear to property (\$25.00 fee incurred) 4. Property needs only brush or vegetation removed 5. Driveway not shown on site plan 6. Backhoe pits required X\_\_\_7. Other – House site needs to be moved. See attached drawing. Your application will be put on hold until the selected items above have been addressed. When completed please call 910-893-7547 to confirm that the items mentioned have been corrected, we will then reschedule your property for evaluation. Sincerely REMS Oliver Tolksdorf, R.E.H.S. Environmental Health OSWW Soil Scientist