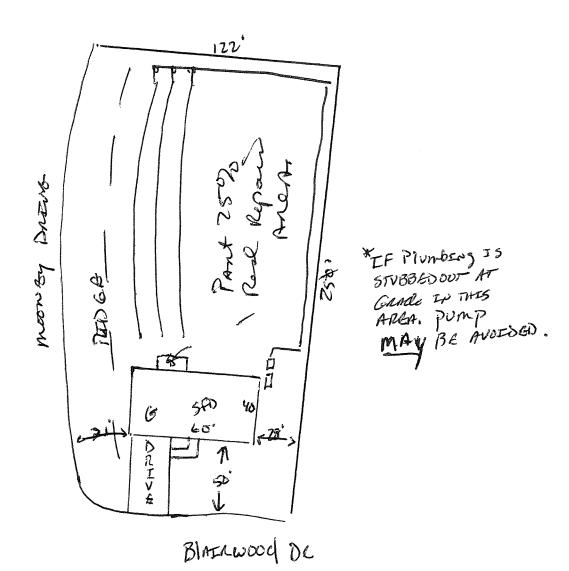

## Harnett County Department of Public Health Site Sketch

ISSUED TO: Robert Crobinee Builder Forsubdivision Victoria Iti 45 LOT # 221

Authorized State Agent James & Markonta rosus

Date: 4-24-14