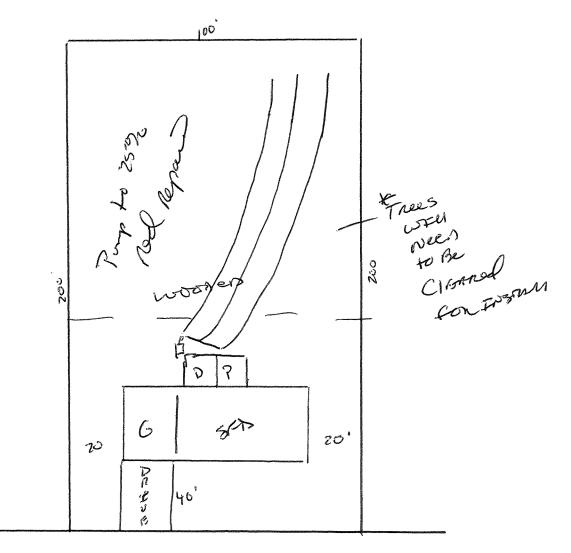

Γ

Permit # 27750 HTE# <u>14-5-33184</u> Harnett County Department of Public Health Site Sketch ISSUED TO: Built Inc SUBDIVISION Andre Porte LOT # 9 -> 5 Montont Date: 4-4-14 Authorized State Agent:

Oxfondshine DATUB