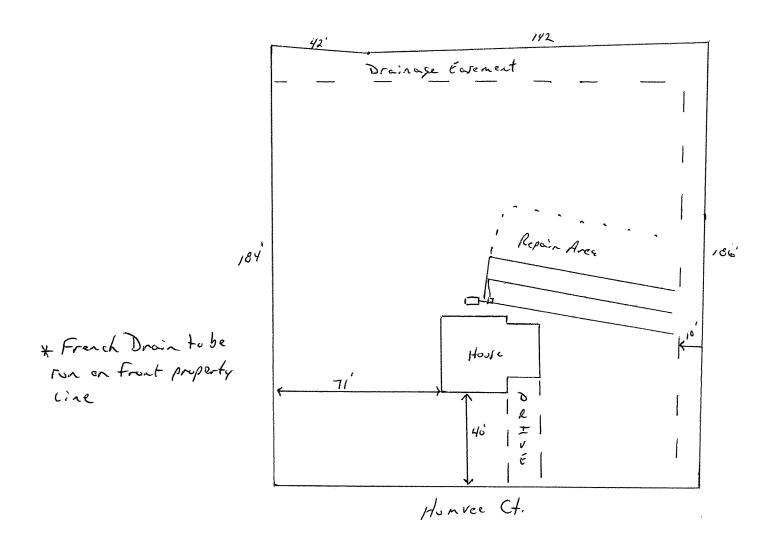

|                                                                                                            | PROPERTY LOCAT                                | ION: Tinger                           | Rd.                                           |                                   |
|------------------------------------------------------------------------------------------------------------|-----------------------------------------------|---------------------------------------|-----------------------------------------------|-----------------------------------|
| ISSUED TO: Stanc: 1 Builders                                                                               | SUBDIVISION                                   | ION: Tingen                           | oint                                          | LOT # 133                         |
| NEW 🗹 REPAIR 🗆 🚬 EXPANSIO                                                                                  | N 🗖                                           | Site Improvements re-                 | quired prior to Construction Autho            | rization Issuance:                |
| NEW REPAIR C , EXPANSIO<br>Type of Structure: SFD 49 X 38<br>Pronosed Wastewater System Type: 25 % Lecture |                                               | •                                     |                                               |                                   |
| Troposed tracteriater system type:                                                                         | tion-System                                   |                                       |                                               |                                   |
| Projected Daily Flow: <u>360</u> GPD                                                                       |                                               | una 11 duit 1                         |                                               |                                   |
|                                                                                                            | ants: <u>6</u> max                            |                                       |                                               |                                   |
| Basement 🗆 Yes 🖾 No                                                                                        |                                               |                                       |                                               |                                   |
| Pump Required: 🗆 Yes 🛛 🖓 No 🗆 May be requi                                                                 | red based on final location and elevat        | ions of facilities                    |                                               | _                                 |
| Type of Water Supply:  Community  Public Permit conditions:                                                |                                               | feet                                  | Permit valid for:                             | Five years<br>No expiration       |
| 1                                                                                                          |                                               | <i>( 1</i>                            |                                               |                                   |
| Authorized State Agent .: Mun Muse                                                                         | in READ Date:                                 | 5/2/2010                              |                                               | ACHED SITE SKETCH                 |
| The issuance of this permit by the Health Department in no way guaran                                      |                                               |                                       |                                               |                                   |
| site is subject to revocation if the site plan, plat, or the intended use ch                               | langes. The Improvement Permit shall not be a | fected by a change in owne            | ership of the site. This permit is subject to | compliance with the provisions of |
| the Laws and Rules for Sewage Treatment and Disposal and to conditions                                     | s of this permit                              |                                       |                                               |                                   |
|                                                                                                            |                                               |                                       |                                               |                                   |
|                                                                                                            | <u>Construction</u> Aut                       | horization                            |                                               |                                   |
|                                                                                                            | (Required for Buildin                         | g Permit)                             |                                               |                                   |
| The construction and installation requirements of Rules .1950, .1952, .19 with the attached system layout. |                                               |                                       | into this permit and shall be met. Systems    | shall be installed in accordance  |
| ISSUED TO: Stans I Buildong                                                                                | DDODEBTY                                      |                                       | ρ                                             |                                   |
| ISSUED TO: <u>Stancil Builders</u>                                                                         |                                               | LUCATION: $///$                       | p · 1                                         |                                   |
| Facility Type:SFD                                                                                          | New 🗆 Expansi                                 | 1 paltons                             | roint                                         | LOI # <u>775</u>                  |
|                                                                                                            |                                               | on 🗆 Repair                           |                                               |                                   |
| Basement? 🗆 Yes 🖻 No Basement Fixth                                                                        |                                               |                                       |                                               | 24.                               |
|                                                                                                            | luction System                                |                                       | (Initial) Wastewater Flow:                    | <u>360</u> GPD                    |
| (See note below, if applicable □)<br>                                                                      | Number of trenches                            | (Repair)                              |                                               |                                   |
| Installation Requirements/Conditions                                                                       | Number of trenches $\mathcal{J}$              | · · · · · · · · · · · · · · · · · · · |                                               |                                   |
| Septic Tank Size /000 gallons                                                                              | Exact length of each trench                   | O feet                                | Trench Spacing: 9                             | Feet on Center                    |
| Pump Tank Size gallons                                                                                     | Trenches shall be installed on con            | ntour at a                            | Soil Cover: <u>6 - 12</u>                     | inches                            |
|                                                                                                            | Maximum Trench Depth of: $\underline{78}$     |                                       |                                               |                                   |
|                                                                                                            | (Trench bottoms shall be level to             |                                       | 36" above the trench both                     |                                   |
|                                                                                                            | in all directions)                            | • / • / • /                           | JU ADDVE DIE DEDCH DOD                        | omj                               |
| Pump Requirements:ft. TDH vs                                                                               |                                               |                                       |                                               |                                   |
| итир лечиненияи. ЮП ч                                                                                      | _ 0111                                        |                                       |                                               | inches below pipe                 |
| Conditions: Contractor to call                                                                             | when Frank Da                                 |                                       | Aggregate Depth:                              |                                   |
| Contractor to Call                                                                                         | about French Up                               | <u>w.v</u>                            |                                               | inches total                      |
|                                                                                                            |                                               |                                       |                                               |                                   |

## WATER LINES (INCLUDING IRRIGATION) MUST BE 10FT. FROM ANY PART OF SEPTIC SYSTEM OR REPAIR AREA. NO UTILITIES ALLOWED IN INITIAL OR REPAIR DRAIN FIELD AREA.

\*\* If applicable: I understand the system type specified is different from the type specified on the application. I accept the specifications of this permit.