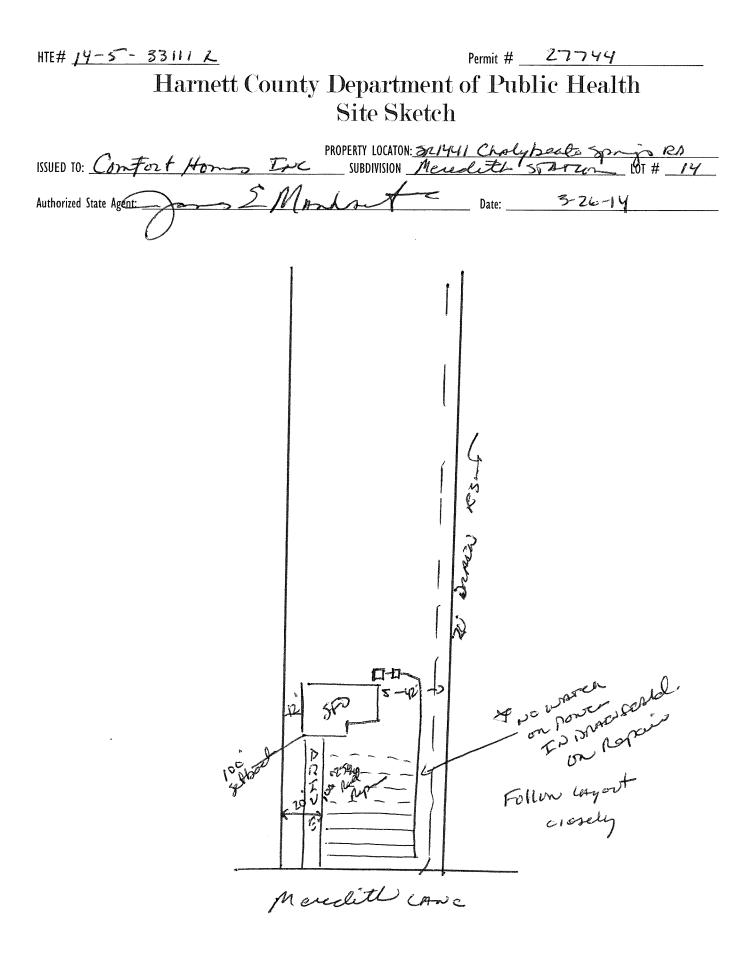

| HTE# <u>14-5-33111</u> R Harn                                                                                         | ett County                |                         | -                         | ic Health                             | 27744                                                                              |
|-----------------------------------------------------------------------------------------------------------------------|---------------------------|-------------------------|---------------------------|---------------------------------------|------------------------------------------------------------------------------------|
|                                                                                                                       | Imp                       | <u>provement</u> F      | <u>'ermit</u>             |                                       |                                                                                    |
| A                                                                                                                     | building permit can       |                         |                           |                                       |                                                                                    |
| P. C. I Ho                                                                                                            |                           | PROPERTY LOCATION       |                           |                                       | ajo RD                                                                             |
|                                                                                                                       | INC                       | _ SUBDIVISION           |                           |                                       |                                                                                    |
| NEW C REPAIR EXPANSIO                                                                                                 | N LI                      | 21                      | e Improvements req        | uired prior to Construction Au        | thorization Issuance:                                                              |
| Type of Structure: SHD<br>Proposed Wastewater System Type: 25% (UCt)u-                                                | 100 50                    | -                       |                           |                                       |                                                                                    |
| Projected Daily Flow: GPD                                                                                             |                           |                         |                           |                                       |                                                                                    |
| Number of bedrooms: Number of Occup                                                                                   | ants: G                   | max                     |                           |                                       |                                                                                    |
| Basement Yes No                                                                                                       |                           |                         |                           |                                       |                                                                                    |
| Pump Required: 🛛 Yes 🗆 No 🖓 May be requi                                                                              | red based on final l      | ocation and elevation   | s of facilities           |                                       | ~                                                                                  |
|                                                                                                                       | 🗆 Well Distan             | ce from well            | feet                      | Permit valid for                      | •                                                                                  |
| Permit conditions:                                                                                                    |                           |                         |                           |                                       | No expiration                                                                      |
|                                                                                                                       | 1                         | 1-                      |                           |                                       |                                                                                    |
| Authorized State Agent:                                                                                               | lon host                  | Date:                   | 3-26-1                    | ۶۱ (FF                                | ATTACHED SITE SKETCH                                                               |
| The issuance of this permit by the Health Department in no way guaran                                                 | 1 V V V                   |                         |                           |                                       |                                                                                    |
| site is subject to revocation if the site plan, plat, or the intended use c                                           | hanges. The Improvement   |                         |                           |                                       |                                                                                    |
| the Laws and Rules for Sewage Treatment and Disposal and to condition                                                 | s of this permit          |                         |                           |                                       |                                                                                    |
|                                                                                                                       | <u> </u>                  | • • •                   | • .•                      |                                       |                                                                                    |
|                                                                                                                       | <u>Lonstr</u>             | <u>uction Auth</u>      | <u>orization</u>          |                                       |                                                                                    |
|                                                                                                                       | <u>(Rec</u>               | uired for Building      | <u>Permit)</u>            |                                       |                                                                                    |
| The construction and installation requirements of Rules .1950, .1952, .19<br>with the attached system layout.         | 954, .1955, .1956, .1957, | .1958. and .1959 are in | corporated by references  | into this permit and shall be met. Sy | stems shall be installed in accordance                                             |
| ISSUED TO: Confort Hones In                                                                                           | ) (                       | PROPERTY LO             | CATION: Sali              | 141 Chalybeat                         | 25 - 25<br>101 # 14                                                                |
| Facility Type:SFD                                                                                                     | New New                   | Expansion               | Repair                    | as juite                              |                                                                                    |
|                                                                                                                       | tures? 🗆 Yes              |                         |                           |                                       |                                                                                    |
| Type of Wastewater System** <u>25% Red</u>                                                                            |                           | Sex Hom                 | Pum                       | (Initial) Wastewater Flo              | w: 360 GPD                                                                         |
| (See note below, if applicable $\Box$ )                                                                               |                           | -40                     | <i>p</i>                  | (miliar) mastemater m                 |                                                                                    |
| 25% 128-13                                                                                                            | 1752N                     | Susto-1                 | enair)                    |                                       |                                                                                    |
| Installation Requirements/Conditions                                                                                  | Number of trenc           | has 4                   |                           |                                       |                                                                                    |
| Septic Tank Size _/OOO_ gallons                                                                                       | Exact length of           | each trench             | <br>S feet                | Trench Spacing:                       | Feet on Center                                                                     |
| Pump Tank Size <u>1000</u> gallons                                                                                    | Trenches shall be         | installed on contr      | our at a                  | Soil Cover:                           | inches                                                                             |
|                                                                                                                       |                           | Depth of: <u>Zo</u>     | ~                         | (Maximum soil cover sh                |                                                                                    |
|                                                                                                                       |                           | shall be level to -     |                           | 36" above the trench                  |                                                                                    |
|                                                                                                                       | in all directions)        |                         |                           |                                       |                                                                                    |
| Pump Requirements:ft. TDH vs                                                                                          | ,                         |                         |                           |                                       | 6 inches below pipe                                                                |
|                                                                                                                       |                           |                         |                           | Aggregate Depth:                      | <u>2</u> inches below pipe<br><u>2</u> inches above pipe<br><u>17</u> inches total |
| Conditions: Fellen                                                                                                    | LALOVT                    | CIESA                   | to pent                   |                                       | 12 inches total                                                                    |
| ······································                                                                                | 1                         |                         |                           |                                       |                                                                                    |
| WATER LINES (INCLUDING IRRIGATION) MUST E<br>NO UTILITIES ALLOWED IN INITIAL OR REPAIR D                              |                           |                         | IC SYSTEM OR F            | REPAIR AREA.                          |                                                                                    |
|                                                                                                                       |                           |                         |                           |                                       |                                                                                    |
| **If applicable: <i>I understand the system type specified</i>                                                        | is different from         | the type specified      | on the application.       | I accept the specifications           | of this permit.                                                                    |
| Owner/Legal Representative Signature:<br>This Construction Authorization is subject to revocation if the site plan, p |                           |                         |                           | Date:                                 |                                                                                    |
|                                                                                                                       |                           |                         |                           |                                       |                                                                                    |
| Construction Authorization is subject to compliance with the provisions of                                            | f the Laws and Rules for  | Sewage Treatment and Di | sposal and to the conditi | ons of this permit.                   | SEE ATTACHED SITE SKETCH                                                           |
| Authorized State Agent:                                                                                               | 5 March                   | note                    | Date:                     | 3-26-14                               |                                                                                    |
| 7/                                                                                                                    | Const                     | ruction Authoriza       | tion Expiration D         | 3-26-14<br>ate: 3-26-1                | 5                                                                                  |