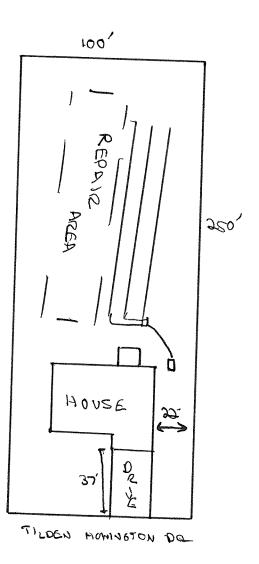

## Harnett County Department of Public Health

HTE# 14-5-33074

27915

Improvement Permit

|                                                                                                                                                   | A building permit cannot be issued wi                                                                                            | th only an Improvement                                               | HONINGTON DE                                  | <b>)</b>                                  |
|---------------------------------------------------------------------------------------------------------------------------------------------------|----------------------------------------------------------------------------------------------------------------------------------|----------------------------------------------------------------------|-----------------------------------------------|-------------------------------------------|
| ISSUED TO: SANNY HOMES LL                                                                                                                         |                                                                                                                                  | Marie B                                                              | ELL RIDGE                                     | LOT # 9 )                                 |
| NEW DK REPAIR - EXPANSIO                                                                                                                          |                                                                                                                                  |                                                                      | quired prior to Construction Author           |                                           |
| Type of Structure: SFD (56'×48')                                                                                                                  |                                                                                                                                  | site improvements re-                                                | fanca prior to construction Aution            | ization issuance.                         |
| Proposed Wastewater System Type: 25% REDU                                                                                                         | ICTION SYSTEM                                                                                                                    |                                                                      |                                               |                                           |
| Projected Daily Flow: 480 GPD                                                                                                                     |                                                                                                                                  |                                                                      |                                               |                                           |
| Number of bedrooms: Number of Occu                                                                                                                | ipants: <u>8</u> max                                                                                                             |                                                                      |                                               |                                           |
| Basement 🗆 Yes 📈 No                                                                                                                               |                                                                                                                                  |                                                                      |                                               |                                           |
| Pump Required: 🗆 Yes 🖌 No 🔅 🖾 May be requ                                                                                                         | uired based on final location and elev                                                                                           | ations of facilities                                                 |                                               |                                           |
| Type of Water Supply:  Community Public Permit conditions:                                                                                        | Well Distance from well                                                                                                          | LDO feet                                                             | Permit valid for:                             | Five years                                |
| 1110-                                                                                                                                             | <b>N</b>                                                                                                                         |                                                                      |                                               |                                           |
| Authorized State Agent::                                                                                                                          | REHS Date:                                                                                                                       | 3/28/14                                                              | CEE 11                                        |                                           |
| The issuance of this permit by the Health Department in no way guara                                                                              |                                                                                                                                  | t holder is responsible for the                                      | JEE AII                                       | ACHED SITE SKETCH                         |
| site is subject to revocation if the site plan, plat, or the intended use<br>the Laws and Rules for Sewage Treatment and Disposal and to conditio | changes. The Improvement Permit shall not be                                                                                     | affected by a change in owne                                         | ership of the site. This permit is subject to | compliance with the provisions of         |
| (See note below, if applicable 🔲)                                                                                                                 | LC PROPERTY<br>SUBDIVISIO<br>UNEXPOSE<br>SUBDIVISIO<br>New Expansion<br>No<br>No<br>No<br>No<br>No<br>No<br>No<br>No<br>No<br>No | ing Permit)<br>re incorporated by references<br>( LOCATION: <u> </u> | -OEN HOWINGTO<br>BELL RIDGE                   | DN D2<br>LOT # 91                         |
| Installation Requirements/Conditions                                                                                                              | Number of trenches 3                                                                                                             |                                                                      |                                               |                                           |
| Septic Tank Size 1000 gallons                                                                                                                     | Exact length of each trench                                                                                                      | 00 feet                                                              | Trench Spacing:                               | Feet on Center                            |
| Pump Tank Size gallons                                                                                                                            | Trenches shall be installed on co                                                                                                | ontour at a                                                          |                                               | nches                                     |
|                                                                                                                                                   | Maximum Trench Depth of:                                                                                                         |                                                                      |                                               |                                           |
|                                                                                                                                                   | (Trench bottoms shall be level t                                                                                                 |                                                                      | 36" above the trench bott                     |                                           |
|                                                                                                                                                   | in all directions)                                                                                                               |                                                                      | JU ADUYE LIE LIEIILII DOLL                    | ung                                       |
| Pump Requirements:ft. TDH vs                                                                                                                      |                                                                                                                                  |                                                                      |                                               | 1. J. |
| i unp nequirementsit. IDN VS                                                                                                                      |                                                                                                                                  |                                                                      |                                               | inches below pipe                         |
| Conditions:                                                                                                                                       |                                                                                                                                  |                                                                      | Aggregate Depth:                              |                                           |
| conditions.                                                                                                                                       |                                                                                                                                  |                                                                      |                                               | inches total                              |

## WATER LINES (INCLUDING IRRIGATION) MUST BE 10FT. FROM ANY PART OF SEPTIC SYSTEM OR REPAIR AREA. NO UTILITIES ALLOWED IN INITIAL OR REPAIR DRAIN FIELD AREA.

| **If applicable: I understand the system type specified is different from the type specified on the application. I accept the specifications of this permit.                                                               |                                                                    |  |  |  |
|----------------------------------------------------------------------------------------------------------------------------------------------------------------------------------------------------------------------------|--------------------------------------------------------------------|--|--|--|
| Owner/Legal Represe <del>ntative Sig</del> nature:                                                                                                                                                                         | Date:                                                              |  |  |  |
| This Construction Authorization is subject to revocation if the The plan, plat, or the intended use changes. The Construction Authorization shall not be transferred when there is a change in ownership of the site. This |                                                                    |  |  |  |
| Construction Authorization is subject to compliance with the provisions of the Laws and Rules for Sewage Treatment and Dispo                                                                                               | sal and to the conditions of this permit. SEE ATTACHED SITE SKETCH |  |  |  |
| Authorized State Agent:Construction Authorizatio                                                                                                                                                                           | Date: $3/25/14$<br>on Expiration Date: $3/25/19$                   |  |  |  |