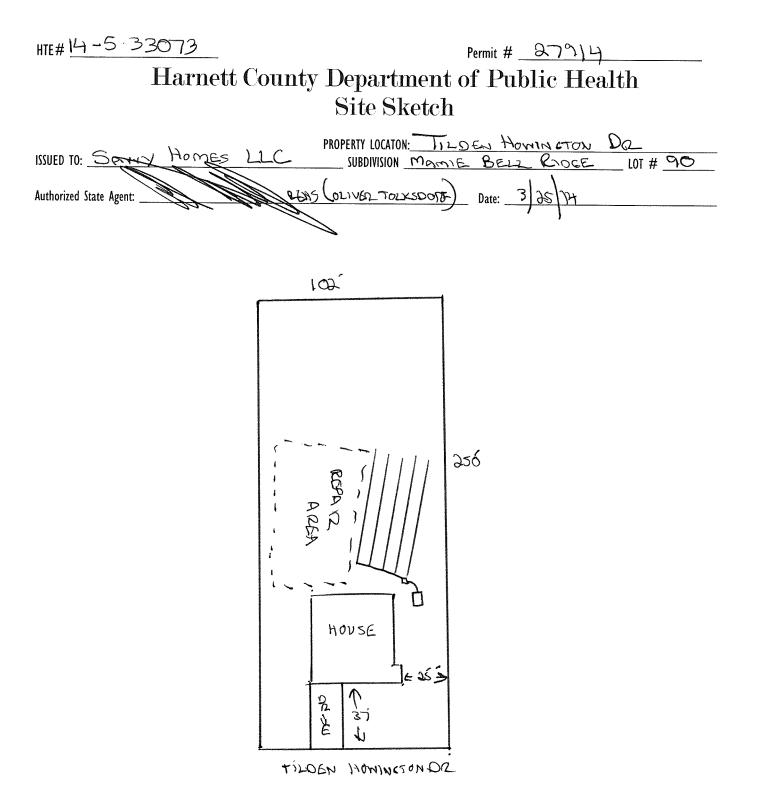

| PROPERT                                                                                                                             | TY LOCATION: TILDEN HOWINGSON D2                                                                  |
|-------------------------------------------------------------------------------------------------------------------------------------|---------------------------------------------------------------------------------------------------|
| ISSUED TO: DAYNY FLOWES LLC SUBDIVI                                                                                                 | SION MAMIE BELL RIDCE LOT #90                                                                     |
| NEW REPAIR REPAIR EXPANSION D                                                                                                       | Site Improvements required prior to Construction Authorization Issuance:                          |
| Type of Structure: SED 151×50                                                                                                       |                                                                                                   |
| Proposed Wastewater System Type: 25% REDUCTION SYSTEM                                                                               |                                                                                                   |
| Projected Daily Flow: GPD                                                                                                           | `                                                                                                 |
| Number of bedrooms: Number of Occupants: max                                                                                        |                                                                                                   |
| Number of bedrooms: Number of Occupants: max<br>Basement □Yes No                                                                    |                                                                                                   |
| Pump Required: I Yes No I May be required based on final location an<br>Type of Water Supply: Community Yellic Well Distance from w | d elevations of facilities                                                                        |
| Type of Water Supply: 🗆 Community 🔀 Public 🗆 Well Distance from w                                                                   | nd elevations of facilities<br>vell <u>LOO</u> feet Permit valid for: Five years<br>No expiration |
| Permit conditions:                                                                                                                  |                                                                                                   |
|                                                                                                                                     |                                                                                                   |
| 1 Ast 11                                                                                                                            |                                                                                                   |
| Authorized State Agent.                                                                                                             |                                                                                                   |

| ISSUED TO: SAVRY HOMES LLC PROPERTY LOCATION: TILDEN HOWINGTON DR                                                                                                                                                            |      |
|------------------------------------------------------------------------------------------------------------------------------------------------------------------------------------------------------------------------------|------|
| SUBDIVISION MAMIE BELL BOGE LOT # 90   Facility Type: SFD (51×50) New I Expansion I Repair   Basement? Yes No Basement Fixtures? Yes No   Type of Wastewater System** 25% Reduction System (Initial) Wastewater Flow: 480 GF | 5    |
| Facility Type: <u>SFO(STX SO)</u> New Expansion Repair                                                                                                                                                                       |      |
| Basement? 🗆 Yes 🙈 No Basement Fixtures? 🗆 Yes 🔀 No                                                                                                                                                                           |      |
| Type of Wastewater System** _ 25% REDUCTION SYSTEM (Initial) Wastewater Flow: 480 GF                                                                                                                                         | טי   |
|                                                                                                                                                                                                                              | -    |
| (see note below, 11 applicable []) 25% REDUCTION (Repair)                                                                                                                                                                    |      |
| Installation Requirements/Conditions Number of trenches 5                                                                                                                                                                    |      |
| Septic Tank Size $1000$ gallons Exact length of each trench <u>50</u> feet Trench Spacing: <u>9</u> Feet on Center                                                                                                           |      |
| Pump Tank Size gallons Trenches shall be installed on contour at a Soil Cover: inches                                                                                                                                        |      |
| Maximum Trench Depth of: 18 inches (Maximum soil cover shall not exceed                                                                                                                                                      |      |
| (Trench bottoms shall be level to $+/-1/4$ " 36" above the trench bottom)                                                                                                                                                    |      |
| in all directions)                                                                                                                                                                                                           |      |
| Pump Requirements:ft. TDH vs GPMinches below                                                                                                                                                                                 | nine |
| Aggregate Depth: inches above                                                                                                                                                                                                |      |
| Conditions: incles above                                                                                                                                                                                                     |      |