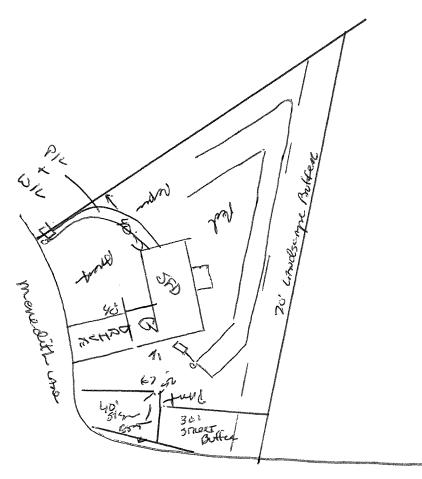

## Harnett County Department of Public Health Site Sketch

ISSUED TO: Compart Homes Tree SUBDIVISION Merceletted STATUS LOT # 0/9

Authorized State Agent: 3-5-14