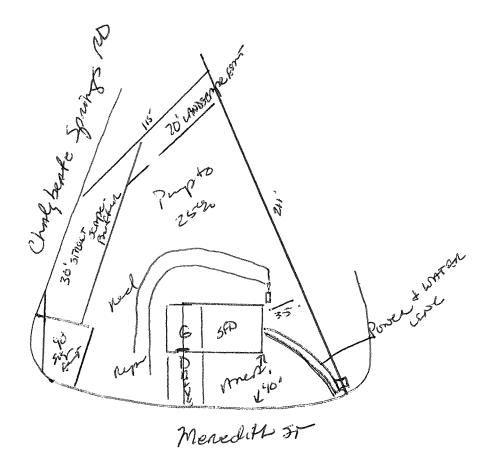

Permit # 27733 HTE# 14-5-3295D Harnett County Department of Public Health Site Sketch ISSUED TO: Confort Home For Subdivision mere letter Store Lot # 1 lost Date: 3-5-14 Authorized State Agent: