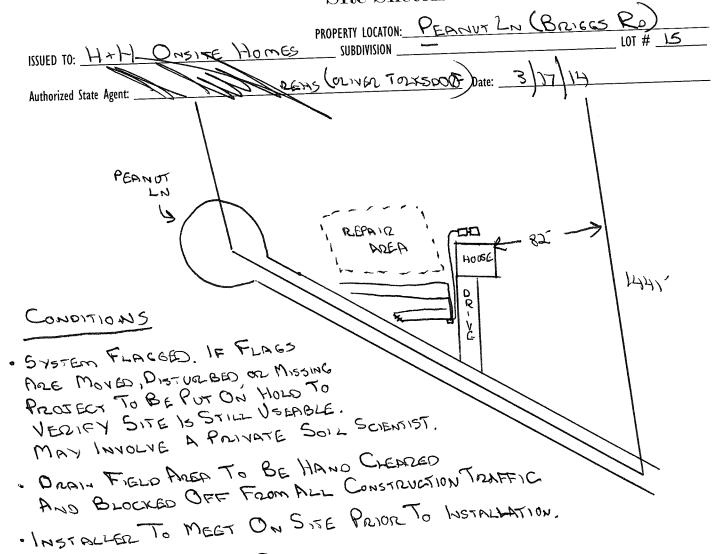

## Harnett County Department of Public Health Site Sketch

- TIME DOSE PANEL REQUIRED
- · APPROPRIATE SOIL COVER NEEDED OVER DRAINFIELD
- · BOTTOM THO LINES TO BE INSTALZED AT 12".
- · No SEPTIC WORK TO BE DONE UNDER WET SOIL CONDITIONS