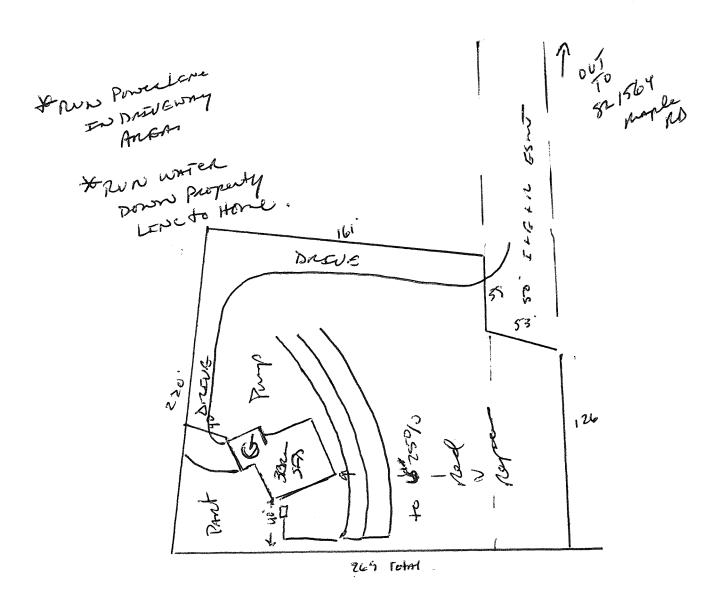

## Harnett County Department of Public Health Site Sketch

| •                           | PROPERTY LOCATON: 821564 | maple ND         |
|-----------------------------|--------------------------|------------------|
| ISSUED TO: PATER STEPHENSUS | SUBDIVISION PAS          | LOT #            |
| . 0                         |                          |                  |
| Authorized State Agent      | Anhan Date               | : <u>z-26-14</u> |