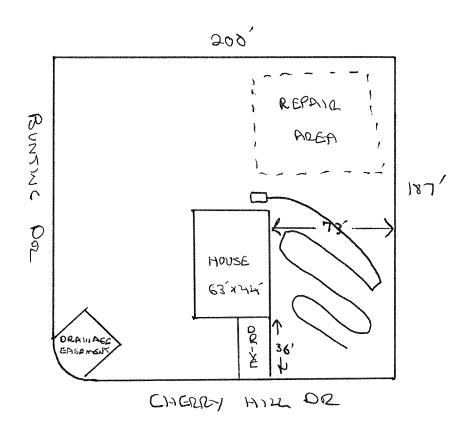

## Harnett County Department of Public Health

27793

Improvement Permit

| A Duilding permit cannot be issued wi                                                                                                                                                                                                                                                                                     | . C . // // -                                                                                             |
|---------------------------------------------------------------------------------------------------------------------------------------------------------------------------------------------------------------------------------------------------------------------------------------------------------------------------|-----------------------------------------------------------------------------------------------------------|
| ISSUED TO: MCKEE HOMES LC SUBDIVISION                                                                                                                                                                                                                                                                                     | OAKMORT LOT # 109                                                                                         |
| NEW REPAIR C EXPANSION C                                                                                                                                                                                                                                                                                                  | Site Improvements required prior to Construction Authorization Issuance:                                  |
| Type of Structure: SED (63 > L) LL'                                                                                                                                                                                                                                                                                       | sice improvements required prior to construction Authorization issuance.                                  |
| Proposed Wastewater System Type: 25% REDUCTION 545TEM                                                                                                                                                                                                                                                                     |                                                                                                           |
| Projected Daily Flow: GPD GPD                                                                                                                                                                                                                                                                                             |                                                                                                           |
| Number of bedrooms: Number of Occupants: max                                                                                                                                                                                                                                                                              |                                                                                                           |
| Basement □Yes ⋈No                                                                                                                                                                                                                                                                                                         |                                                                                                           |
| Pump Required: □Yes ≥ No □ May be required based on final location and elev                                                                                                                                                                                                                                               |                                                                                                           |
| Type of Water Supply:   Community Public   Well Distance from well                                                                                                                                                                                                                                                        | 100 feet Permit valid for: Kive years                                                                     |
| Permit conditions:                                                                                                                                                                                                                                                                                                        | No expiration                                                                                             |
|                                                                                                                                                                                                                                                                                                                           | 1                                                                                                         |
| Authorized State Agent:: Date:                                                                                                                                                                                                                                                                                            | 2 18 14 SEE ATTACHED SITE SKETCH                                                                          |
| Authorized State Agent::  The issuance of this permit by the Health Department in no way guarantees the issuance of other permits. The permit by the Health Department in no way guarantees the issuance of other permits.                                                                                                | JEZ MIMORED SITE SILETON                                                                                  |
| site is subject to revocation if the site plan, plat, or the intended use changes. The Improvement Persuit shall not be affected by a change in ownership of the site. This permit is subject to compliance with the provisions of the Laws and Rules for Sewage Treatment and Disposal and to conditions of this permit. |                                                                                                           |
| Construction Au                                                                                                                                                                                                                                                                                                           | thorization                                                                                               |
| (Required for Build                                                                                                                                                                                                                                                                                                       | ing Permit)                                                                                               |
| The construction and installation requirements of Rules .1950, .1952, .1954, .1955, .1956, .1957, .1958. and .1959 a with the attached system layout.                                                                                                                                                                     | re incorporated by references into this permit and shall be met. Systems shall be installed in accordance |
| ISSUED TO: MCKEE HOMES LLC PROPERTY                                                                                                                                                                                                                                                                                       | LOCATION: CHERRY HILL DR                                                                                  |
| Facility Type: 5 FO(63 144)  SUBDIVISION OAKMONT LOT # 109  Expansion   Repair                                                                                                                                                                                                                                            |                                                                                                           |
| Basement?  Yes No Basement Fixtures? Yes No                                                                                                                                                                                                                                                                               | мон 🗀 керан                                                                                               |
| Type of Wastewater System** 25% REDUCTION SY                                                                                                                                                                                                                                                                              | STEM (Initial) Wastewater Flow: 480 GPD                                                                   |
| (Can note helesy if applicable $\square$ )                                                                                                                                                                                                                                                                                |                                                                                                           |
| (see note below, in applicable 1) Pump 25% REDUCTION                                                                                                                                                                                                                                                                      | (Ranair)                                                                                                  |
| Installation Requirements/Conditions Number of trenches 1                                                                                                                                                                                                                                                                 | -(uchair)                                                                                                 |
| Septic Tank Size 1000 gallons Exact length of each trench                                                                                                                                                                                                                                                                 | feet Trench Spacing: 7 Feet on Center                                                                     |
| Pump Tank Size gallons                                                                                                                                                                                                                                                                                                    |                                                                                                           |
| Maximum Trench Depth of:                                                                                                                                                                                                                                                                                                  |                                                                                                           |
| (Trench bottoms shall be level                                                                                                                                                                                                                                                                                            | ·                                                                                                         |
| <b>V</b>                                                                                                                                                                                                                                                                                                                  | to +/-1/4" 36" above the trench bottom)                                                                   |
| in all directions)                                                                                                                                                                                                                                                                                                        | Southern Edward South                                                                                     |
| Pump Requirements:ft. TDH vs GPM                                                                                                                                                                                                                                                                                          | inches below pipe                                                                                         |
| Conditions                                                                                                                                                                                                                                                                                                                | Aggregate Depth: inches above pipe                                                                        |
| Conditions:                                                                                                                                                                                                                                                                                                               | inches total                                                                                              |
| WATER LINES (INCLUDING IRRIGITANT MUST BE JOIT FROM MAY RIPT OF S                                                                                                                                                                                                                                                         | PRIC CVCTEN OR REPOND ADDA                                                                                |
| WATER LINES (INCLUDING IRRIGATION) MUST BE 10FT. FROM ANY PART OF S                                                                                                                                                                                                                                                       | EPTIC SYSTEM OR REPAIR AREA.                                                                              |
| NO UTILITIES ALLOWED IN INITIAL OR REPAIR DRAIN FIELD AREA.                                                                                                                                                                                                                                                               |                                                                                                           |
| **If applicable: I understand the system type specified is different from the type specified on the application. I accept the specifications of this permit.                                                                                                                                                              |                                                                                                           |
| Owner/Legal Representative Signature:                                                                                                                                                                                                                                                                                     | Date:                                                                                                     |
| Owner/Legal Representative Signature:  This Construction Authorization is subject to revocation if the site plan, plan or the intended use changes. The Constru                                                                                                                                                           | ction Authorization shall not be transferred when there is a change in ownership of the site. This        |
| Construction Authorization is subject to compliance with the provisions of the Laws and Rules for Sewage Treatment an                                                                                                                                                                                                     |                                                                                                           |
| Authorized State Agent: Date: 2) 18 34 Date: 2) 18 34                                                                                                                                                                                                                                                                     |                                                                                                           |
| Construction Authorization Expiration Date: 21819                                                                                                                                                                                                                                                                         |                                                                                                           |

## Harnett County Department of Public Health Site Sketch

Authorized State Agent:

PROPERTY LOCATON: CHESRY MILL DR

SUBDIVISION OAKMONT LOT # 109

Date: 2 18 14