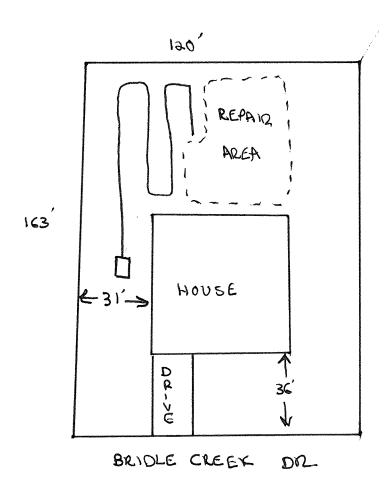

## Harnett County Department of Public Health Site Sketch

PROPERTY LOCATON: Docs RD

ISSUED TO: WYTH CONSTRUCTION INC SUBDIVISION TROTTEDS RIGGE LOT # 50

Authorized State Agent: Date: 2514