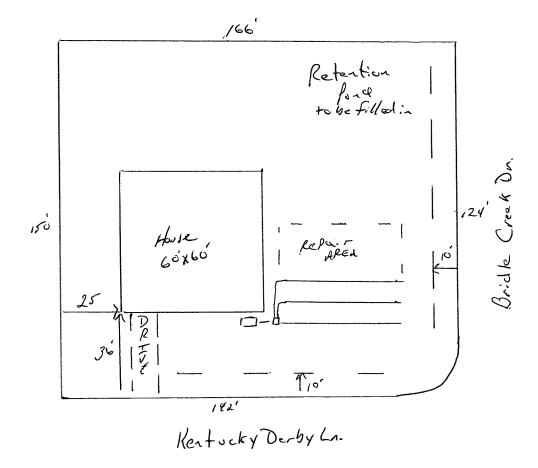

## Harnett County Department of Public Health

27805

Improvement Permit

| A building per                                                                                                                                                                    | mit cannot be issued with only an Improvement              | t Permit                                      |                                    |
|-----------------------------------------------------------------------------------------------------------------------------------------------------------------------------------|------------------------------------------------------------|-----------------------------------------------|------------------------------------|
|                                                                                                                                                                                   |                                                            |                                               |                                    |
| ISSUED TO: Wynn Construction                                                                                                                                                      | SUBDIVISION _ Trotters Ric                                 | tge                                           | LOT # _~~                          |
|                                                                                                                                                                                   | Site Improvements re                                       | quired prior to Construction Author           | rization Issuance:                 |
| Type of Structure: SF9 60×60                                                                                                                                                      |                                                            | ······································        |                                    |
| Proposed Wastewater System Type: 25% Reduction Sy.                                                                                                                                | rten                                                       |                                               |                                    |
| Projected Daily Flow: 48 a GPD                                                                                                                                                    |                                                            |                                               |                                    |
| Number of bedrooms: $\underline{\mathscr{Y}}$ Number of Occupants: $\underline{\mathscr{C}}$<br>Basement $\Box$ Yes $\Box$ No                                                     | max                                                        |                                               |                                    |
|                                                                                                                                                                                   | n final location and elevations of facilities              |                                               |                                    |
| Type of Water Supply: Community Public Well                                                                                                                                       |                                                            | Permit valid for:                             | Five years                         |
| Permit conditions:                                                                                                                                                                |                                                            | renne fund for.                               | $\square$ No expiration            |
|                                                                                                                                                                                   |                                                            |                                               |                                    |
|                                                                                                                                                                                   | 1/                                                         | -                                             |                                    |
| Authorized State Agent .: _ myan Musian RE                                                                                                                                        |                                                            |                                               | ACHED SITE SKETCH                  |
| The issuance of this permit by the Health Department in no way guarantees the issuan                                                                                              |                                                            |                                               |                                    |
| site is subject to revocation if the site plan, plat, or the intended use changes. The Im<br>the Laws and Rules for Sewage Treatment and Disposal and to conditions of this permi | • • •                                                      | ership of the site. This permit is subject to | compliance with the provisions of  |
|                                                                                                                                                                                   |                                                            |                                               |                                    |
| C                                                                                                                                                                                 | onstruction Authorization                                  |                                               |                                    |
| <u>u</u>                                                                                                                                                                          | onstruction Authorization                                  |                                               |                                    |
|                                                                                                                                                                                   | (Required for Building Permit)                             |                                               |                                    |
| The construction and installation requirements of Rules .1950, .1952, .1954, .1955, .19 with the attached system layout.                                                          | 56, .1957, .1958. and .1959 are incorporated by references | into this permit and shall be met. Systems    | s shall be installed in accordance |
| , , , <b>,</b> ,                                                                                                                                                                  |                                                            | 0                                             |                                    |
| ISSUED TO: Wyn Construction                                                                                                                                                       | PROPERTY LOCATION:                                         | r Rd                                          |                                    |
| 1                                                                                                                                                                                 | SUBDIVISION Trotters                                       | Ridge                                         | LOT # <u>25</u>                    |
| Facility Type: SFD Z                                                                                                                                                              | New 🗆 Expansion 🗆 Repair                                   | ·                                             |                                    |
| Basement? 🗆 Yes 🛛 No Basement Fixtures? 🗔                                                                                                                                         |                                                            |                                               |                                    |
| Type of Wastewater System** 2570 Reduction -                                                                                                                                      | lysten                                                     | (Initial) Wastewater Flow:                    | <u>480</u> GPD                     |
| (See note below, if applicable )                                                                                                                                                  |                                                            |                                               |                                    |
| 25% Reduction Sy                                                                                                                                                                  | Ster (Repair)                                              |                                               |                                    |
| Installation Requirements/Conditions Number of                                                                                                                                    | of trenches <u>3</u>                                       | -                                             |                                    |
| Septic Tank Size _/OOO gallons Exact len                                                                                                                                          | gth of each trench <u>50</u> feet                          | Trench Spacing: <u>9</u>                      | Feet on Center                     |
| Pump Tank Size gallons Trenches                                                                                                                                                   | shall be installed on contour at a                         | Soil Cover: <u>6-12</u>                       | inches                             |
| Maximum                                                                                                                                                                           | Trench Depth of: 18-24 inches                              | (Maximum soil cover shall                     | not exceed                         |
|                                                                                                                                                                                   | pottoms shall be level to $+/-1/4$ "                       | 36" above the trench bot                      |                                    |
| in all dir                                                                                                                                                                        |                                                            |                                               | ,                                  |
| Pump Requirements:ft. TDH vs GPM                                                                                                                                                  |                                                            |                                               | inches below pipe                  |
|                                                                                                                                                                                   | 0                                                          | Aggregate Depth:                              |                                    |
| Conditions: Retention Pond nurthe-                                                                                                                                                | filled in                                                  |                                               | inches total                       |
|                                                                                                                                                                                   | X                                                          |                                               |                                    |
|                                                                                                                                                                                   |                                                            | DEDAID ADEA                                   |                                    |
| WATER LINES (INCLUDING IRRIGATION) MUST BE 10FT. FI                                                                                                                               |                                                            | NLI AIN ANEA.                                 |                                    |
| NO UTILITIES ALLOWED IN INITIAL OR REPAIR DRAIN FIEL                                                                                                                              | U AKEA.                                                    |                                               |                                    |
| **If applicable: / understand the system type specified is different                                                                                                              | t from the type specified on the application               | n. I accept the specifications of             | this permit.                       |
|                                                                                                                                                                                   |                                                            | -                                             | -                                  |