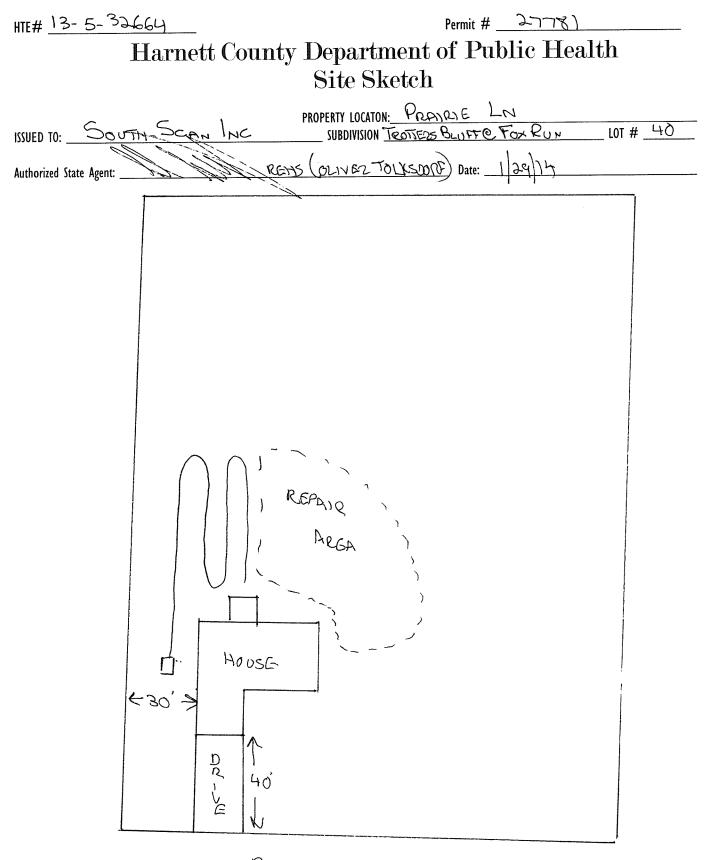

## Harnett County Department of Public Health

27781

**Improvement** Permit

| A building permit cannot be issued with                                                                             | h only an Improvement Permit                                             |
|---------------------------------------------------------------------------------------------------------------------|--------------------------------------------------------------------------|
| PROPERTY LOCA                                                                                                       | TION: PRAIRIE LN                                                         |
| ISSUED TO: <u>South-Scan Inc</u><br>NEW SUBDIVISION USED SUBDIVISION T<br>Type of Structure: <u>SFO (SJ&gt;SJ</u> ) | ROTTERS BLUFF@ FOX RUN LOT # 40                                          |
| NEW REPAIR C EXPANSION                                                                                              | Site Improvements required prior to Construction Authorization Issuance: |
| Type of Structure: STD (52×52)                                                                                      |                                                                          |
| Proposed Wastewater System Type: 25% KEDUCTION DYSTEM                                                               |                                                                          |
| Projected Daily Flow:GO GPD                                                                                         |                                                                          |
| Projected Daily Flow:GPD<br>Number of bedrooms: Number of Occupants: max                                            |                                                                          |
| Basement 🗆 Yes 🔀 No                                                                                                 |                                                                          |
| Pump Required: 🗆 Yes 🛛 🔀 No 👘 🗆 May be required based on final location and eleva                                   | itions of facilities                                                     |
| Type of Water Supply: 🗆 Community 💢 Public 🛛 Well Distance from well 🔄                                              | 60 feet Permit valid for: Kive years                                     |
| Permit conditions:                                                                                                  | No expiration                                                            |
|                                                                                                                     | ·                                                                        |
|                                                                                                                     | 1 9                                                                      |
| Authorized State Agent:: Date:                                                                                      | I 29 12 SEE ATTACHED SITE SKETCH                                         |

| ISSUED TO: SOUTH -                 | SCAN IN        | C PROPERTY LOCATION: POR                                                                                                                                                                                                                                                                                                                                                                                                                                                                                                                                                                                                                                                                                                                                                                                                                                                                                                                                                                                                                                                                                                                                                                                                                                                                                                                                                                                                                                                                                                                                                                                                                                                                                                                                                                                                                                                                                                                                                                                                                                                                                                      | IRIE LW                                              |
|------------------------------------|----------------|-------------------------------------------------------------------------------------------------------------------------------------------------------------------------------------------------------------------------------------------------------------------------------------------------------------------------------------------------------------------------------------------------------------------------------------------------------------------------------------------------------------------------------------------------------------------------------------------------------------------------------------------------------------------------------------------------------------------------------------------------------------------------------------------------------------------------------------------------------------------------------------------------------------------------------------------------------------------------------------------------------------------------------------------------------------------------------------------------------------------------------------------------------------------------------------------------------------------------------------------------------------------------------------------------------------------------------------------------------------------------------------------------------------------------------------------------------------------------------------------------------------------------------------------------------------------------------------------------------------------------------------------------------------------------------------------------------------------------------------------------------------------------------------------------------------------------------------------------------------------------------------------------------------------------------------------------------------------------------------------------------------------------------------------------------------------------------------------------------------------------------|------------------------------------------------------|
| 6                                  | ~              | CURDINICION TO STORE OF                                                                                                                                                                                                                                                                                                                                                                                                                                                                                                                                                                                                                                                                                                                                                                                                                                                                                                                                                                                                                                                                                                                                                                                                                                                                                                                                                                                                                                                                                                                                                                                                                                                                                                                                                                                                                                                                                                                                                                                                                                                                                                       | BLUFFE FOX RUN LOT # 40                              |
| Facility Type: 5F0 5               | <u> </u>       | Lesser L |                                                      |
| Basement? 🗆 Yes 🛛 📉 No             | Basement Fixti | ires? 🗆 Yes 🚬 🗖 No                                                                                                                                                                                                                                                                                                                                                                                                                                                                                                                                                                                                                                                                                                                                                                                                                                                                                                                                                                                                                                                                                                                                                                                                                                                                                                                                                                                                                                                                                                                                                                                                                                                                                                                                                                                                                                                                                                                                                                                                                                                                                                            |                                                      |
| Type of Wastewater System**        | 25%, KED       | UCTION DISTEM                                                                                                                                                                                                                                                                                                                                                                                                                                                                                                                                                                                                                                                                                                                                                                                                                                                                                                                                                                                                                                                                                                                                                                                                                                                                                                                                                                                                                                                                                                                                                                                                                                                                                                                                                                                                                                                                                                                                                                                                                                                                                                                 | (Initial) Wastewater Flow: $480$ GPD                 |
| (See note below, if applicable 🗆   | 25% RE         | DUGION STEM (Repair)                                                                                                                                                                                                                                                                                                                                                                                                                                                                                                                                                                                                                                                                                                                                                                                                                                                                                                                                                                                                                                                                                                                                                                                                                                                                                                                                                                                                                                                                                                                                                                                                                                                                                                                                                                                                                                                                                                                                                                                                                                                                                                          |                                                      |
| Installation Requirements/Conditio | ns             | Number of trenches                                                                                                                                                                                                                                                                                                                                                                                                                                                                                                                                                                                                                                                                                                                                                                                                                                                                                                                                                                                                                                                                                                                                                                                                                                                                                                                                                                                                                                                                                                                                                                                                                                                                                                                                                                                                                                                                                                                                                                                                                                                                                                            | C                                                    |
| Septic Tank Size )000              | _ gallons      | Exact length of each trench $\underline{\partial, \mathcal{V}O}$ feet                                                                                                                                                                                                                                                                                                                                                                                                                                                                                                                                                                                                                                                                                                                                                                                                                                                                                                                                                                                                                                                                                                                                                                                                                                                                                                                                                                                                                                                                                                                                                                                                                                                                                                                                                                                                                                                                                                                                                                                                                                                         | Trench Spacing: Feet on Center<br>Soil Cover: inches |
| Pump Tank Size                     | gallons        | Trenches shall be installed on contour at a                                                                                                                                                                                                                                                                                                                                                                                                                                                                                                                                                                                                                                                                                                                                                                                                                                                                                                                                                                                                                                                                                                                                                                                                                                                                                                                                                                                                                                                                                                                                                                                                                                                                                                                                                                                                                                                                                                                                                                                                                                                                                   | Soil Cover: <u>6–72</u> inches                       |
|                                    |                | Maximum Trench Depth of: 18-24 inches                                                                                                                                                                                                                                                                                                                                                                                                                                                                                                                                                                                                                                                                                                                                                                                                                                                                                                                                                                                                                                                                                                                                                                                                                                                                                                                                                                                                                                                                                                                                                                                                                                                                                                                                                                                                                                                                                                                                                                                                                                                                                         | (Maximum soil cover shall not exceed                 |
|                                    |                | (Trench bottoms shall be level to $+/-1/4$ "                                                                                                                                                                                                                                                                                                                                                                                                                                                                                                                                                                                                                                                                                                                                                                                                                                                                                                                                                                                                                                                                                                                                                                                                                                                                                                                                                                                                                                                                                                                                                                                                                                                                                                                                                                                                                                                                                                                                                                                                                                                                                  | 36" above the trench bottom)                         |
|                                    |                | in all directions)                                                                                                                                                                                                                                                                                                                                                                                                                                                                                                                                                                                                                                                                                                                                                                                                                                                                                                                                                                                                                                                                                                                                                                                                                                                                                                                                                                                                                                                                                                                                                                                                                                                                                                                                                                                                                                                                                                                                                                                                                                                                                                            |                                                      |
| Pump Requirements:                 | _ft. TDH vs    | _ GPM                                                                                                                                                                                                                                                                                                                                                                                                                                                                                                                                                                                                                                                                                                                                                                                                                                                                                                                                                                                                                                                                                                                                                                                                                                                                                                                                                                                                                                                                                                                                                                                                                                                                                                                                                                                                                                                                                                                                                                                                                                                                                                                         | inches below pipe                                    |
|                                    |                |                                                                                                                                                                                                                                                                                                                                                                                                                                                                                                                                                                                                                                                                                                                                                                                                                                                                                                                                                                                                                                                                                                                                                                                                                                                                                                                                                                                                                                                                                                                                                                                                                                                                                                                                                                                                                                                                                                                                                                                                                                                                                                                               | Aggregate Depth: inches above pipe                   |
| Conditions:                        |                |                                                                                                                                                                                                                                                                                                                                                                                                                                                                                                                                                                                                                                                                                                                                                                                                                                                                                                                                                                                                                                                                                                                                                                                                                                                                                                                                                                                                                                                                                                                                                                                                                                                                                                                                                                                                                                                                                                                                                                                                                                                                                                                               | inches total                                         |

## WATER LINES (INCLUDING IRRIGATION) MUST BE 10FT. FROM ANY PART OF SEPTIC SYSTEM OR REPAIR AREA. NO UTILITIES ALLOWED IN INITIAL OR REPAIR DRAIN FIELD AREA.

PRAIRIE LN