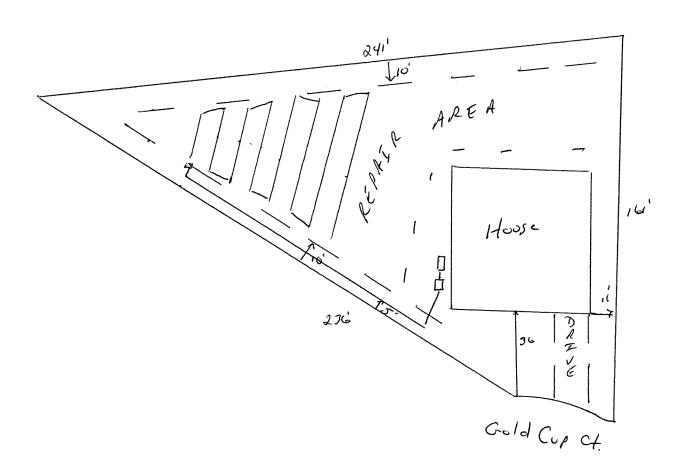

## Harnett County Department of Public Health Site Sketch

|                              | PROPERTY LOCATON: Docred   |          |
|------------------------------|----------------------------|----------|
| ISSUED TO: Wynn Construction | SUBDIVISION Trotters Ridge | LOT # 6/ |
| at a C                       |                            |          |
| Authorized State Agent: LEHS | Date: 2/6/2014             |          |