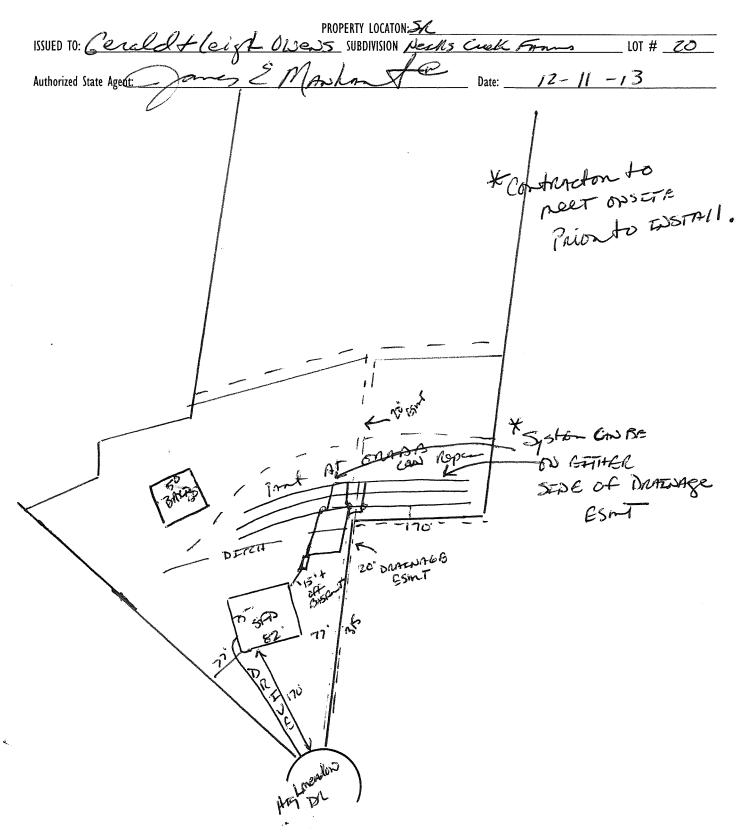

## HTE# 13-5-32550 Harnett County Department of Public Health

27707

**Improvement Permit** 

| A building permit                                                                                                                                                                               | cannot be issued with only an Improvement Permit                                                                                      |
|-------------------------------------------------------------------------------------------------------------------------------------------------------------------------------------------------|---------------------------------------------------------------------------------------------------------------------------------------|
| C. A. A. A. A. A. A.                                                                                                                                                                            | PROPERTY LOCATION: SZ 1440 JAmes NORRES                                                                                               |
| ISSUED TO: Gerald + leift owers                                                                                                                                                                 |                                                                                                                                       |
| NEW REPAIR EXPANSION                                                                                                                                                                            | Site Improvements required prior to Construction Authorization Issuance:                                                              |
| Type of Structure:                                                                                                                                                                              |                                                                                                                                       |
| Proposed Wastewater System Type: 25% 72630CFC                                                                                                                                                   |                                                                                                                                       |
| Projected Daily Flow: 480 GPD                                                                                                                                                                   |                                                                                                                                       |
| Number of bedrooms: 4 Number of Occupants: 8                                                                                                                                                    | max                                                                                                                                   |
| Basement Tyes No                                                                                                                                                                                |                                                                                                                                       |
|                                                                                                                                                                                                 | inal location and elevations of facilities                                                                                            |
| **                                                                                                                                                                                              | Distance from well feet Permit valid for: Five years                                                                                  |
| Permit conditions:                                                                                                                                                                              | o meet on STIB Privato to tostal                                                                                                      |
| CONTACTON                                                                                                                                                                                       | o meet on STIB prior to tostal                                                                                                        |
| Authorized State Agent: Anh                                                                                                                                                                     | Date: 12-11-13 SEE ATTACHED SITE SKETCH                                                                                               |
|                                                                                                                                                                                                 | of other permits. The permit holder is responsible for checking with appropriate governing bodies in meeting their requirements. This |
| site is subject to revocation it the site plan, plat, or the intended use changes. The Improvement the Laws and Rules for Sewage Treatment and Disposal and to conditions of this permit.       | ement Permit shall not be affected by a change in ownership of the site. This permit is subject to compliance with the provisions of  |
|                                                                                                                                                                                                 |                                                                                                                                       |
| <u>Con</u>                                                                                                                                                                                      | <u>istruction Authorization</u>                                                                                                       |
|                                                                                                                                                                                                 | (Required for Building Permit)                                                                                                        |
| The construction and installation requirements of Rules .1950, .1952, .1954, .1955, .1956, with the attached system layout.                                                                     | .1957, .1958. and .1959 are incorporated by references into this permit and shall be met. Systems shall be installed in accordance    |
| ISSUED TO: Gurdat Leigh Divers                                                                                                                                                                  | PROPERTY LOCATION: 52/440 JAmes Normis SUBDIVISION Nextles Creek Frans LOT # 20                                                       |
|                                                                                                                                                                                                 | SUBDIVISION NexTls Creek Farms LOT # 20                                                                                               |
| Facility Type: \( \sum_{\text{N}} \)                                                                                                                                                            | Jew □ Expansion □ Repair                                                                                                              |
| Basement? Yes D No Basement Fixtures? Per                                                                                                                                                       | s □ No                                                                                                                                |
|                                                                                                                                                                                                 | System (Page Mybe) (Initial) Wastewater Flow: 480 GPD                                                                                 |
| (See note below, if applicable □)                                                                                                                                                               | 7                                                                                                                                     |
|                                                                                                                                                                                                 | BOV CREPair)                                                                                                                          |
| 1                                                                                                                                                                                               |                                                                                                                                       |
|                                                                                                                                                                                                 |                                                                                                                                       |
| · · · · · · · · · · · · · · · · · · ·                                                                                                                                                           | of each trench /50 feet Trench Spacing: Feet on Center                                                                                |
|                                                                                                                                                                                                 | all be installed on contour at a Soil Cover: inches                                                                                   |
|                                                                                                                                                                                                 | rench Depth of: <u>24 - 18</u> inches (Maximum soil cover shall not exceed                                                            |
| (Trench bott                                                                                                                                                                                    | oms shall be level to +/-1/4" 36" above the trench bottom)                                                                            |
| in all direct                                                                                                                                                                                   | ions)                                                                                                                                 |
| Pump Requirements:ft. TDH vs GPM                                                                                                                                                                | $oxed{-\!\!\!\!\!\!\!\!\!\!\!\!\!\!\!\!\!\!\!\!\!\!\!\!\!\!\!\!\!\!\!\!\!\!\!\!$                                                      |
|                                                                                                                                                                                                 | Aggregate Depth: inches above pipe                                                                                                    |
| Conditions: Controlon to meet                                                                                                                                                                   | inches total                                                                                                                          |
| WATER LINES (INCLINING IRRIGATION) MILET DE 10ET ERO                                                                                                                                            | M ANV DADT OF CEDTIC CVCTEM OD DEDAID ADEA                                                                                            |
| WATER LINES (INCLUDING IRRIGATION) MUST BE 10FT. FRO                                                                                                                                            |                                                                                                                                       |
| NO UTILITIES ALLOWED IN INITIAL OR REPAIR DRAIN FIELD A                                                                                                                                         | AKEA.                                                                                                                                 |
| **If applicable: I understand the system type specified is different from the type specified on the application. I accept the specifications of this permit.                                    |                                                                                                                                       |
| Owner/Legal Representative Signature:                                                                                                                                                           | Date:                                                                                                                                 |
| This Construction Authorization is subject to revocation if the site plan, plat, or the intender                                                                                                | d use changes. The Construction Authorization shall not be transferred when there is a change in ownership of the site. This          |
| Construction Authorization is subject to compliance with the provisions of the Laws and Rules for Sewage Treatment and Disposal and to the conditions of this permit.  SEE ATTACHED SITE SKETCH |                                                                                                                                       |
|                                                                                                                                                                                                 |                                                                                                                                       |
| Authorized State Agent: Date: 12-11-13                                                                                                                                                          |                                                                                                                                       |
|                                                                                                                                                                                                 | Onstruction Authorization Expiration Date: 12-11-18                                                                                   |

## Harnett County Department of Public Health Site Sketch