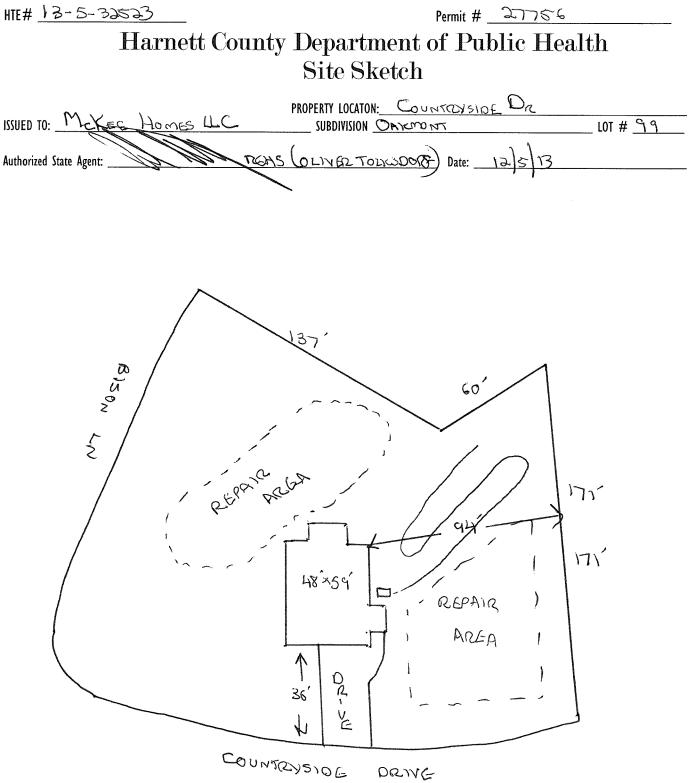

## Harnett County Department of Public Health

HTE# 13-5-30523

27756

| Improvement Perm | it |
|------------------|----|
|------------------|----|

| А                                                                                                                                                                                                                              | building permit cannot be issued wit        |                        |                                        |                                                                                                                 |
|--------------------------------------------------------------------------------------------------------------------------------------------------------------------------------------------------------------------------------|---------------------------------------------|------------------------|----------------------------------------|-----------------------------------------------------------------------------------------------------------------|
| ISSUED TO: MCKEE HOMES L                                                                                                                                                                                                       |                                             | TION: COUNTRY          | SIDE UR                                | LOT # 59                                                                                                        |
|                                                                                                                                                                                                                                |                                             |                        | uired prior to Construction Aut        |                                                                                                                 |
| Type of Structure STO (48×59)                                                                                                                                                                                                  |                                             | site improvements req  | allea prior to construction Aut        | norization issuance.                                                                                            |
| Proposed Wastewater System Type: 25% o RED                                                                                                                                                                                     | UCTION SYSTEM                               |                        |                                        |                                                                                                                 |
| Projected Daily Flow: GPD                                                                                                                                                                                                      |                                             |                        |                                        |                                                                                                                 |
| Number of bedrooms: <u>3</u> Number of Occup                                                                                                                                                                                   | ants: <u> </u>                              |                        |                                        |                                                                                                                 |
| Basement $\Box$ Yes $\nearrow$ No                                                                                                                                                                                              |                                             |                        |                                        |                                                                                                                 |
|                                                                                                                                                                                                                                | red based on final location and eleva       |                        |                                        | <b>~_</b>                                                                                                       |
| Type of Water Supply:  Community  Public Permit conditions:                                                                                                                                                                    | Well Distance from well                     | <u>00</u> feet         | Permit valid for:                      | Five years                                                                                                      |
|                                                                                                                                                                                                                                |                                             |                        |                                        |                                                                                                                 |
|                                                                                                                                                                                                                                | REHS Date:                                  | intation               |                                        |                                                                                                                 |
| Authorized State Agent::                                                                                                                                                                                                       |                                             | 12/5/13                |                                        | ATTACHED SITE SKETCH                                                                                            |
| The issuance of this permit by the Health Department in no way guaran<br>site is subject to revocation if the site plan, plat, or the intended use of<br>the Laws and Rules for Sewage Treatment and Disposal and to condition | nanges. The Improvement Rermit shall not be |                        |                                        |                                                                                                                 |
|                                                                                                                                                                                                                                | Construction Au                             | thorization            |                                        |                                                                                                                 |
|                                                                                                                                                                                                                                | (Required for Build                         |                        |                                        |                                                                                                                 |
| The construction and installation requirements of Rules .1950, .1952, .19<br>with the attached system layout.                                                                                                                  | , i                                         | • ,                    | into this permit and shall be met. Sys | tems shall be installed in accordance                                                                           |
| ISSUED TO: MCKEE HOMES L                                                                                                                                                                                                       | LC PROPERTY                                 |                        | NTENSIDE                               |                                                                                                                 |
|                                                                                                                                                                                                                                | SUBDIVISI                                   |                        | NTI                                    | LOT # <u>ዓ</u> ዓ                                                                                                |
| Facility Type: <u>SFO (48' x59')</u>                                                                                                                                                                                           | 🔄 🔀 New 🗆 Expan                             | sion 🗆 Repair          |                                        |                                                                                                                 |
| Basement? 🗆 Yes 🛛 No Basement Fixt                                                                                                                                                                                             | ures? 🗆 Yes 🗶 No                            |                        |                                        | _                                                                                                               |
| Type of Wastewater System** _25% R                                                                                                                                                                                             | EDUCTION DYST                               | -em                    | (Initial) Wastewater Flo               | w: <u>360</u> GPD                                                                                               |
| (See note below, if applicable $\Box$ )                                                                                                                                                                                        |                                             |                        |                                        |                                                                                                                 |
| 25% RE                                                                                                                                                                                                                         |                                             | _(Repair)              |                                        |                                                                                                                 |
| Installation Requirements/Conditions                                                                                                                                                                                           | Number of trenches                          |                        | _                                      |                                                                                                                 |
| Septic Tank Size <u>1000</u> gallons                                                                                                                                                                                           | Exact length of each trench                 | <u> </u>               | Trench Spacing:                        |                                                                                                                 |
| Pump Tank Size <u>1000</u> gallons                                                                                                                                                                                             | Trenches shall be installed on c            |                        | Soil Cover: <u>18-6</u>                | _ inches                                                                                                        |
| (m neoded)                                                                                                                                                                                                                     | Maximum Trench Depth of: $\underline{30}$   | inches                 | (Maximum soil cover sha                | ıll not exceed                                                                                                  |
|                                                                                                                                                                                                                                | (Trench bottoms shall be level t            | to +/- /4"             | 36" above the trench l                 | bottom)                                                                                                         |
|                                                                                                                                                                                                                                | in all directions)                          |                        |                                        |                                                                                                                 |
| Pump Requirements:ft. TDH vs                                                                                                                                                                                                   | _ GPM                                       |                        |                                        | inches below pipe                                                                                               |
|                                                                                                                                                                                                                                |                                             |                        | Aggregate Depth:                       | inches above pipe                                                                                               |
| Conditions: STARE AT 30" AND<br>NEEDED STARE NEXT                                                                                                                                                                              | RUNTO 18. IF S                              | 57EPOOWN               | 5                                      | inches total                                                                                                    |
|                                                                                                                                                                                                                                |                                             |                        |                                        |                                                                                                                 |
| WATER LINES (INCLUDING IRRIGATION) MUST E<br>NO UTILITIES ALLOWED IN INITIAL OR REPAIR D                                                                                                                                       |                                             | EPTIC SYSTEM OR R      | EPAIR AREA.                            |                                                                                                                 |
| **If applicable: / understand the system type specified                                                                                                                                                                        | is different from the type specifi          | ed on the application. | I accept the specifications            | of this permit.                                                                                                 |
| Owner/Legal Representative Signature:                                                                                                                                                                                          |                                             |                        | Date:                                  |                                                                                                                 |
| This Construction Authorization is subject to revocation if the site plan, p                                                                                                                                                   |                                             |                        | e transferred when there is a change   | in ownership of the site. This                                                                                  |
| Construction Authorization is subject to compliance with the provisions of                                                                                                                                                     |                                             |                        |                                        | EE ATTACHED SITE SKETCH                                                                                         |
|                                                                                                                                                                                                                                | $\mathcal{M}$                               |                        |                                        | anne ann an San Anna an Anna ann an Anna an Ann |
| Authorized State Agent:                                                                                                                                                                                                        | pri REIVS                                   | Date: _                | 12) 5/13<br>ate: 12/5/18               | <u></u>                                                                                                         |
|                                                                                                                                                                                                                                | Lonstruction Author                         | ization Expiration D   | ate: 12/0/11                           |                                                                                                                 |