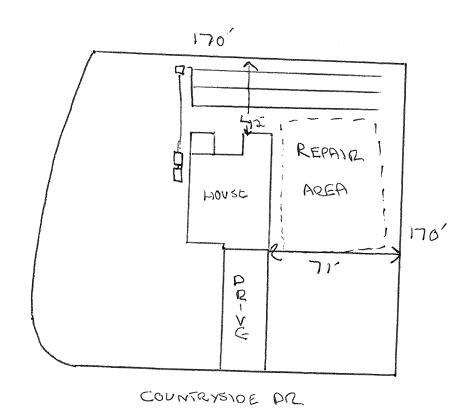

## Harnett County Department of Public Health Site Sketch

|                                         | PROPERTY LOCATON: COUNTRY SIE  | G LN    |          |
|-----------------------------------------|--------------------------------|---------|----------|
| ISSUED TO: MCKEE HOMBELLC               | SUBDIVISION OFFMONT            |         | LOT # 59 |
|                                         |                                |         |          |
| Authorized State Agent:                 | RE-15 (OLIVER TOLYSDOTT) Date: | 1/29/14 |          |
| , , , , , , , , , , , , , , , , , , , , |                                |         |          |