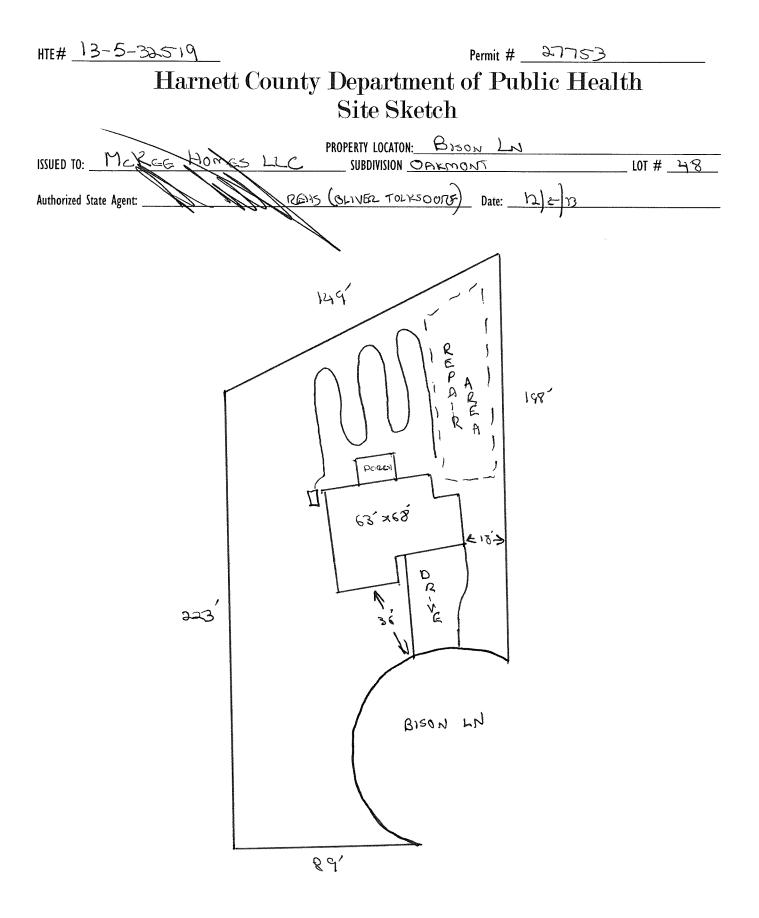

| $M \rightarrow M$                                                                                               |                            | PROPERTY LOCATION:                |                 | -N                                                                                        | ·                                   |
|-----------------------------------------------------------------------------------------------------------------|----------------------------|-----------------------------------|-----------------|-------------------------------------------------------------------------------------------|-------------------------------------|
| ISSUED TO: MCKEE Homes 1                                                                                        | - <u>\</u> C               | SUBDIVISION OAR                   |                 |                                                                                           | LOT # <u>48</u>                     |
| NEW A REPAIR C EXPANSI<br>Type of Structure: SEO (3768)                                                         | ON 🗆                       | Site Impr                         | rovements re    | uired prior to Construction Autho                                                         | prization Issuance:                 |
| Type of structure.                                                                                              |                            |                                   |                 |                                                                                           |                                     |
| Proposed Wastewater System Type: 25% KES                                                                        | DUCTION DYST               | EN                                |                 |                                                                                           |                                     |
| Projected Daily Flow: 480 GPD                                                                                   | ~                          |                                   |                 |                                                                                           | *******                             |
| Number of bedrooms: 4 Number of Occu                                                                            | Ipants: <u>8</u>           | max                               |                 |                                                                                           |                                     |
| Basement 🗆 Yes 🔀 No                                                                                             |                            | ·····                             |                 | ···                                                                                       |                                     |
|                                                                                                                 |                            | ecation and elevations of fa      |                 |                                                                                           | ~ /                                 |
| Type of Water Supply: 🗆 Community 🔀 Public                                                                      | 🗆 Well Distan              | ce from well $100$                | feet            | Permit valid for:                                                                         | Five years                          |
| Permit conditions:                                                                                              |                            |                                   |                 |                                                                                           | No expiration                       |
| the former and the second s |                            |                                   | · · · · ·       |                                                                                           |                                     |
| And a first free A                                                                                              | ST REH                     | s inter                           | 13              |                                                                                           |                                     |
| Authorized State Agent::<br>The issuance of this permit by the Health Department in no way guar                 |                            |                                   |                 | SEE AT                                                                                    | TACHED SITE SKETCH                  |
| site is subject to revocation if the site plan, plat, or the intended use                                       | changes. The Improvement   | Permit shall not be affected by a | change in own   | cking with appropriate governing bodies i<br>rship of the site. This nermit is subject to | in meeting their requirements. This |
| the Laws and Rules for Sewage Treatment and Disposal and to conditi                                             |                            |                                   |                 | inite of the steel this permit is subject of                                              | compliance with the provisions of   |
|                                                                                                                 |                            |                                   |                 |                                                                                           |                                     |
|                                                                                                                 | Constru                    | uction Authoriza                  | ation           |                                                                                           |                                     |
|                                                                                                                 |                            |                                   |                 |                                                                                           |                                     |
| The construction and installation convironments of Pulse 1000 1007                                              |                            | uired for Building Permit         |                 | taka aliku asara ta sa kuta kuta kuta a sa sa                                             |                                     |
| The construction and installation requirements of Rules .1950, .1952, .<br>with the attached system layout.     | 1754, .1755, .1750, .1757, | .1956. and .1959 are incorporate  | a by references | into this permit and shall be met. System                                                 | is shall be installed in accordance |
| 1 1                                                                                                             | C C                        |                                   | 0               |                                                                                           |                                     |
| ISSUED TO: MCKEEHOMES LI                                                                                        |                            | PROPERTY LOCATION                 | N: <u>Bis</u>   | ION LN                                                                                    |                                     |
|                                                                                                                 |                            |                                   | AKMON           | 57                                                                                        | LOT # <u>48</u>                     |
| Facility Type: <u>SFD(63×68</u> )                                                                               | 🔀 New                      | Expansion E                       | □ Repair        |                                                                                           |                                     |
| Basement? 🗆 Yes 🔀 No 🛛 Basement Fi                                                                              | xtures? 🗆 Yes              | KN0 .                             | •               |                                                                                           |                                     |
| Type of Wastewater System** _ 25% v                                                                             | ZEDUCTION                  | XNO<br>SYSTEM                     |                 | (Initial) Wastewater Flow:                                                                | 4XO GPD                             |
| (See note below, if applicable 🖂)                                                                               |                            |                                   |                 | ()                                                                                        | <u></u>                             |
| 25% F                                                                                                           | LEDUCTION                  | ر.(Repair)                        |                 |                                                                                           |                                     |
| Installation Requirements/Conditions                                                                            | Number of trench           | ,                                 |                 |                                                                                           |                                     |
| Septic Tank Size 1000 gallons                                                                                   |                            | ach trench 270                    | feet            | Trench Spacing:                                                                           | Feet on Center                      |
| Pump Tank Size gallons                                                                                          |                            | installed on contour at           |                 |                                                                                           | inches                              |
| 5anons                                                                                                          |                            | Depth of: $24-30$                 |                 | (Maximum soil cover shall                                                                 |                                     |
|                                                                                                                 |                            | shall be level to $\pm 1/4'$      |                 | <b>`</b>                                                                                  |                                     |
|                                                                                                                 | •                          | Silan De level LU ±/-1/4          |                 | 36" above the trench bo                                                                   | uom)                                |
|                                                                                                                 | in all directions)         |                                   |                 |                                                                                           |                                     |
| Pump Requirements:ft. TDH vs                                                                                    | GPM                        |                                   |                 |                                                                                           | inches below pipe                   |
|                                                                                                                 |                            |                                   |                 | Aggregate Depth:                                                                          | inches above pipe                   |