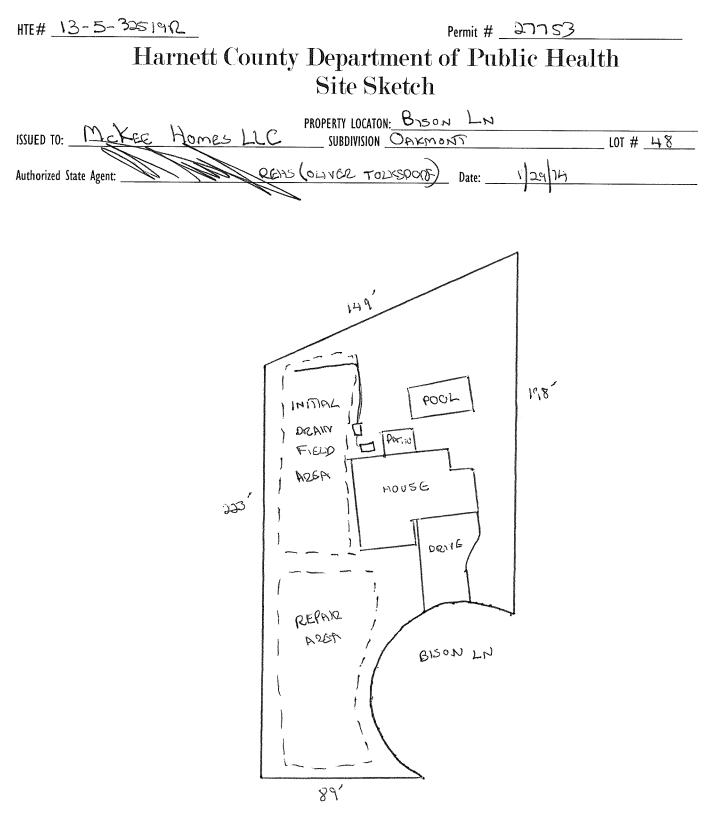

## Har...tt County Department of Public ...ealth 27753 HTE# 13-5-32519R

| ,                                                                                                                                                                                           |                                                             | i                                              | //00                          |
|---------------------------------------------------------------------------------------------------------------------------------------------------------------------------------------------|-------------------------------------------------------------|------------------------------------------------|-------------------------------|
| Imp                                                                                                                                                                                         | orovement Permit                                            |                                                |                               |
|                                                                                                                                                                                             | ot be issued with only an Improvement P                     | ermit                                          |                               |
|                                                                                                                                                                                             | PROPERTY LOCATION: BISON 2                                  | 2                                              |                               |
| ISSUED TO: MCKEE HOMES LLC                                                                                                                                                                  | SUBDIVISION OARMONT                                         |                                                | lot # <u>48</u>               |
| NEW A REPAIR C EXPANSION C STUCTURE: SEO (63,768)                                                                                                                                           | Site Improvements requi                                     | red prior to Construction Authorizati          | on Issuance:                  |
| Proposed Wastewater System Type: 2-5% REDUCTION Syst                                                                                                                                        | (0, , )                                                     |                                                |                               |
|                                                                                                                                                                                             | in come                                                     |                                                |                               |
|                                                                                                                                                                                             |                                                             |                                                |                               |
| Basement $\Box$ Yes $\searrow$ No                                                                                                                                                           | max                                                         |                                                |                               |
| Pump Required: 🗆 Yes 🖉 No 🛛 🗆 May be required based on final lo                                                                                                                             | cation and elevations of facilities                         |                                                |                               |
|                                                                                                                                                                                             | te from well <u>too</u> feet                                | Permit valid for:                              | Five years                    |
| Permit conditions:                                                                                                                                                                          |                                                             |                                                | No expiration                 |
|                                                                                                                                                                                             |                                                             |                                                | L no expiration               |
|                                                                                                                                                                                             | A                                                           |                                                |                               |
| Authorized State Agent::                                                                                                                                                                    |                                                             | SEE ATTACHE                                    | ED SITE SKETCH                |
| The issuance of this permit by the Health Department in no way guarantees the issuance of other                                                                                             | permits. The permit holder is responsible for checking      | ng with appropriate governing bodies in meet   | ting their requirements. This |
| site is subject to revocation if the site plan, plat, or the intended use changes. The Improvement<br>the Laws and Rules for Sewage Treatment and Disposal and to conditions of the result. | ermit shall not be affected by a change in ownersh          | ip of the site. This permit is subject to comp | liance with the provisions of |
| RENIEC 1/29/14                                                                                                                                                                              | REIS                                                        |                                                |                               |
| Constru                                                                                                                                                                                     | ection Authonization                                        |                                                |                               |
|                                                                                                                                                                                             | iction Authorization                                        |                                                |                               |
|                                                                                                                                                                                             | <u>uired for Building Permit)</u>                           |                                                |                               |
| The construction and installation requirements of Rules .1950, .1952, .1954, .1955, .1956, .1957, with the attached system layout.                                                          | 1958. and .1959 are incorporated by references into         | o this permit and shall be met. Systems shall  | be installed in accordance    |
|                                                                                                                                                                                             | 0                                                           |                                                |                               |
| ISSUED TO: MCKEEHOMES LLC                                                                                                                                                                   | PROPERTY LOCATION: <u>6150</u>                              | NLN                                            |                               |
|                                                                                                                                                                                             | PROPERTY LOCATION: <u>Biso</u><br>SUBDIVISION <u>Oakmon</u> | 7                                              | _ lot # <u>48</u>             |
| Facility Type: <u>SFD(63<sup>×</sup>68<sup>°</sup>)</u> X New                                                                                                                               | 🗆 Expansion 🔲 Repair                                        |                                                |                               |
| Basement? 🗆 Yes 🔀 No 🛛 Basement Fixtures? 🗆 Yes                                                                                                                                             | No .                                                        |                                                |                               |
| Type of Wastewater System** 25% REDUCTION                                                                                                                                                   | System (Pump)                                               | _ (Initial) Wastewater Flow: 💾                 | そつ GPD                        |
| (See note below, if applicable □)                                                                                                                                                           | Pring                                                       |                                                |                               |
| 25% REDUCTION                                                                                                                                                                               | ) (STALLAN) (Repair)                                        |                                                |                               |
| Installation Requirements/Conditions Number of trench                                                                                                                                       |                                                             |                                                |                               |
|                                                                                                                                                                                             |                                                             | Trench Spacing: Fee                            | et on Center                  |
|                                                                                                                                                                                             |                                                             | Soil Cover: 12-18 inche                        |                               |
|                                                                                                                                                                                             |                                                             | (Maximum soil cover shall not e                |                               |
|                                                                                                                                                                                             | hall be level to $+/-1/4$ "                                 | 36" above the trench bottom)                   | EXCEED                        |
| in all directions)                                                                                                                                                                          | 18-2-2                                                      | Jo above the trench bottom                     |                               |
| Pump Requirements:ft. TDH vs GPM                                                                                                                                                            |                                                             |                                                | inchas halaw air-             |
|                                                                                                                                                                                             |                                                             | Aggregate Denth:                               | _ inches below pipe           |
| Conditions:                                                                                                                                                                                 |                                                             |                                                | inches above pipe             |
|                                                                                                                                                                                             |                                                             |                                                | inches total                  |
|                                                                                                                                                                                             |                                                             |                                                |                               |
| WATER LINES (INCLUDING IRRIGATION) MUST BE 10FT. FROM AN                                                                                                                                    |                                                             | PAIR AREA.                                     |                               |
| NO UTILITIES ALLOWED IN INITIAL OR REPAIR DRAIN FIELD AREA                                                                                                                                  | ,                                                           |                                                |                               |