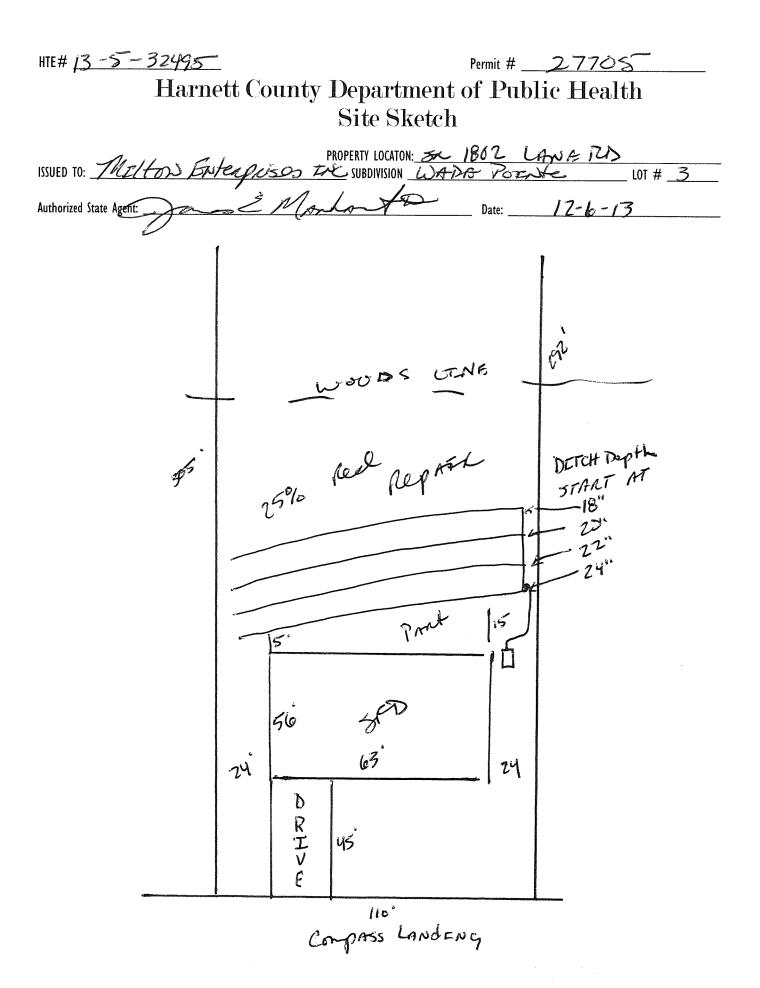

## HTE# <u>13-5-32495</u> Harnett County Department of Public Health

27705

Improvement Permit

| ł                                                                                                           |                                                                                                                                                                                                                                                                                                                                                                                                                                                                                                                                                                                                                                                                                                                                                                                         |                                               |                                       |
|-------------------------------------------------------------------------------------------------------------|-----------------------------------------------------------------------------------------------------------------------------------------------------------------------------------------------------------------------------------------------------------------------------------------------------------------------------------------------------------------------------------------------------------------------------------------------------------------------------------------------------------------------------------------------------------------------------------------------------------------------------------------------------------------------------------------------------------------------------------------------------------------------------------------|-----------------------------------------------|---------------------------------------|
| ISSUED TO: MELTON ENterprise                                                                                |                                                                                                                                                                                                                                                                                                                                                                                                                                                                                                                                                                                                                                                                                                                                                                                         |                                               | INT # 3                               |
| NEW REPAIR C EXPANSION                                                                                      |                                                                                                                                                                                                                                                                                                                                                                                                                                                                                                                                                                                                                                                                                                                                                                                         |                                               |                                       |
| Type of Structure: <u>SFS</u>                                                                               |                                                                                                                                                                                                                                                                                                                                                                                                                                                                                                                                                                                                                                                                                                                                                                                         | ч в<br>                                       |                                       |
| Proposed Wastewater System Type: 25% REDUC                                                                  | Tas                                                                                                                                                                                                                                                                                                                                                                                                                                                                                                                                                                                                                                                                                                                                                                                     |                                               |                                       |
| Projected Daily Flow: <u>360</u> GPD                                                                        | i                                                                                                                                                                                                                                                                                                                                                                                                                                                                                                                                                                                                                                                                                                                                                                                       |                                               |                                       |
|                                                                                                             | pants: max                                                                                                                                                                                                                                                                                                                                                                                                                                                                                                                                                                                                                                                                                                                                                                              |                                               |                                       |
|                                                                                                             |                                                                                                                                                                                                                                                                                                                                                                                                                                                                                                                                                                                                                                                                                                                                                                                         |                                               |                                       |
|                                                                                                             |                                                                                                                                                                                                                                                                                                                                                                                                                                                                                                                                                                                                                                                                                                                                                                                         | Downie walid for                              | The second                            |
| Permit conditions:                                                                                          | Wen Distance from wen leet                                                                                                                                                                                                                                                                                                                                                                                                                                                                                                                                                                                                                                                                                                                                                              | remit vand for:                               | ,                                     |
|                                                                                                             |                                                                                                                                                                                                                                                                                                                                                                                                                                                                                                                                                                                                                                                                                                                                                                                         |                                               | Li no expiration                      |
|                                                                                                             | 1                                                                                                                                                                                                                                                                                                                                                                                                                                                                                                                                                                                                                                                                                                                                                                                       |                                               |                                       |
| Authorized State Agent: James & Mary                                                                        |                                                                                                                                                                                                                                                                                                                                                                                                                                                                                                                                                                                                                                                                                                                                                                                         |                                               |                                       |
| The issuance of this permit by the Health Department in no way guara                                        | intees the issuance of other permits. The permit holder is responsible for ch                                                                                                                                                                                                                                                                                                                                                                                                                                                                                                                                                                                                                                                                                                           | ecking with appropriate governing bodies in   | meeting their requirements. This      |
| the Laws and Rules for Sewage Treatment and Disposal and to condition                                       |                                                                                                                                                                                                                                                                                                                                                                                                                                                                                                                                                                                                                                                                                                                                                                                         | ership of the site. This permit is subject to | compliance with the provisions of     |
|                                                                                                             |                                                                                                                                                                                                                                                                                                                                                                                                                                                                                                                                                                                                                                                                                                                                                                                         |                                               |                                       |
|                                                                                                             | REFAIR EXPANSION Site Improvements required prior to Construction Authorization Issuance:   360 GPD Number of Occupants: max   360 GPD Number of Occupants: No   360 GPD Well Distance from well feet   9 Description Well Distance from well feet   9 Maximum Description Interpretation No expiration   9 Construction Authorization (Required for Building Permit) No expiration   10 Interpretation Interpretation Site Interpretation Interpretation   11 PROPERTY LOCATION: SCI 1800 Interpretation Interpretation   12 SED Interpretation Interpretation Interpretation   12 SED Interpretation Interpretation Interpretation   12 < |                                               |                                       |
|                                                                                                             |                                                                                                                                                                                                                                                                                                                                                                                                                                                                                                                                                                                                                                                                                                                                                                                         |                                               |                                       |
| The construction and installation requirements of Rules .1950, .1952, .<br>with the attached system layout. | · · · · · · · · · · · · · · · · · · ·                                                                                                                                                                                                                                                                                                                                                                                                                                                                                                                                                                                                                                                                                                                                                   | into this permit and shall be met. Systems    | shall be installed in accordance      |
|                                                                                                             |                                                                                                                                                                                                                                                                                                                                                                                                                                                                                                                                                                                                                                                                                                                                                                                         | 2                                             |                                       |
| ISSUED TO: TITTON ENTERPLISE                                                                                | DE TAIL PROPERTY LOCATION: SPL                                                                                                                                                                                                                                                                                                                                                                                                                                                                                                                                                                                                                                                                                                                                                          | 1802 Love RD                                  |                                       |
|                                                                                                             | SUBDIVISION WADE                                                                                                                                                                                                                                                                                                                                                                                                                                                                                                                                                                                                                                                                                                                                                                        | Pointe                                        | LOT # <u>3</u>                        |
| Facility Type:                                                                                              | Let New Lij Expansion Li Repair                                                                                                                                                                                                                                                                                                                                                                                                                                                                                                                                                                                                                                                                                                                                                         |                                               |                                       |
| Basement? 🗌 Yes 🔄 No Basement Fix                                                                           | tures? 🗆 Yes 🖾 No                                                                                                                                                                                                                                                                                                                                                                                                                                                                                                                                                                                                                                                                                                                                                                       |                                               | <b>0</b> ! \                          |
| Type of Wastewater System** 25% 745                                                                         | water System                                                                                                                                                                                                                                                                                                                                                                                                                                                                                                                                                                                                                                                                                                                                                                            | (Initial) Wastewater Flow:                    | <u> </u>                              |
| (See note below, if applicable )                                                                            |                                                                                                                                                                                                                                                                                                                                                                                                                                                                                                                                                                                                                                                                                                                                                                                         |                                               |                                       |
| 25% 100                                                                                                     | OCOZON STAS FOZ_ (Repair)                                                                                                                                                                                                                                                                                                                                                                                                                                                                                                                                                                                                                                                                                                                                                               |                                               |                                       |
| mounderen negatementar contations                                                                           |                                                                                                                                                                                                                                                                                                                                                                                                                                                                                                                                                                                                                                                                                                                                                                                         | う                                             |                                       |
|                                                                                                             | Exact length of each trench $\underline{BO}$ feet                                                                                                                                                                                                                                                                                                                                                                                                                                                                                                                                                                                                                                                                                                                                       | Trench Spacing:                               | Feet on Center                        |
| Pump Tank Size gallons                                                                                      | Trenches shall be installed on contour at a                                                                                                                                                                                                                                                                                                                                                                                                                                                                                                                                                                                                                                                                                                                                             | Soil Cover:                                   | inches                                |
|                                                                                                             | Maximum Trench Depth of: 24-22-20 36 inches                                                                                                                                                                                                                                                                                                                                                                                                                                                                                                                                                                                                                                                                                                                                             | (Maximum soil cover shall r                   | not exceed                            |
|                                                                                                             | N N                                                                                                                                                                                                                                                                                                                                                                                                                                                                                                                                                                                                                                                                                                                                                                                     | 36" above the trench both                     | tom)                                  |
|                                                                                                             |                                                                                                                                                                                                                                                                                                                                                                                                                                                                                                                                                                                                                                                                                                                                                                                         | 1                                             |                                       |
| Pump Requirements:ft. TDH vs                                                                                | GPM                                                                                                                                                                                                                                                                                                                                                                                                                                                                                                                                                                                                                                                                                                                                                                                     | 4                                             |                                       |
|                                                                                                             |                                                                                                                                                                                                                                                                                                                                                                                                                                                                                                                                                                                                                                                                                                                                                                                         | Aggregate Depth:2                             | inches above pipe                     |
| Conditions:                                                                                                 |                                                                                                                                                                                                                                                                                                                                                                                                                                                                                                                                                                                                                                                                                                                                                                                         |                                               | <u>12</u> inches total                |
|                                                                                                             |                                                                                                                                                                                                                                                                                                                                                                                                                                                                                                                                                                                                                                                                                                                                                                                         |                                               | · · · · · · · · · · · · · · · · · · · |
| WATER LINES (INCLUDING IRRIGATION) MUST                                                                     | BE 10FT. FROM ANY PART OF SEPTIC SYSTEM OR                                                                                                                                                                                                                                                                                                                                                                                                                                                                                                                                                                                                                                                                                                                                              | REPAIR AREA.                                  |                                       |
| NO UTILITIES ALLOWED IN INITIAL OR REPAIR I                                                                 |                                                                                                                                                                                                                                                                                                                                                                                                                                                                                                                                                                                                                                                                                                                                                                                         |                                               |                                       |
|                                                                                                             |                                                                                                                                                                                                                                                                                                                                                                                                                                                                                                                                                                                                                                                                                                                                                                                         |                                               |                                       |

Date: \_

| This Construction Authorization is subject to revocation if the site plan, plat, or the intended use changes. The Construction Authorization shall not be transferred when there is a chan | ge in ownership of the site. This |
|--------------------------------------------------------------------------------------------------------------------------------------------------------------------------------------------|-----------------------------------|
| Construction Authorization is subject to compliance with the provisions of the Laws and Rules for Sewage Treatment and Disposal and to the conditions of this permit.                      | SEE ATTACHED SITE SKETCH          |