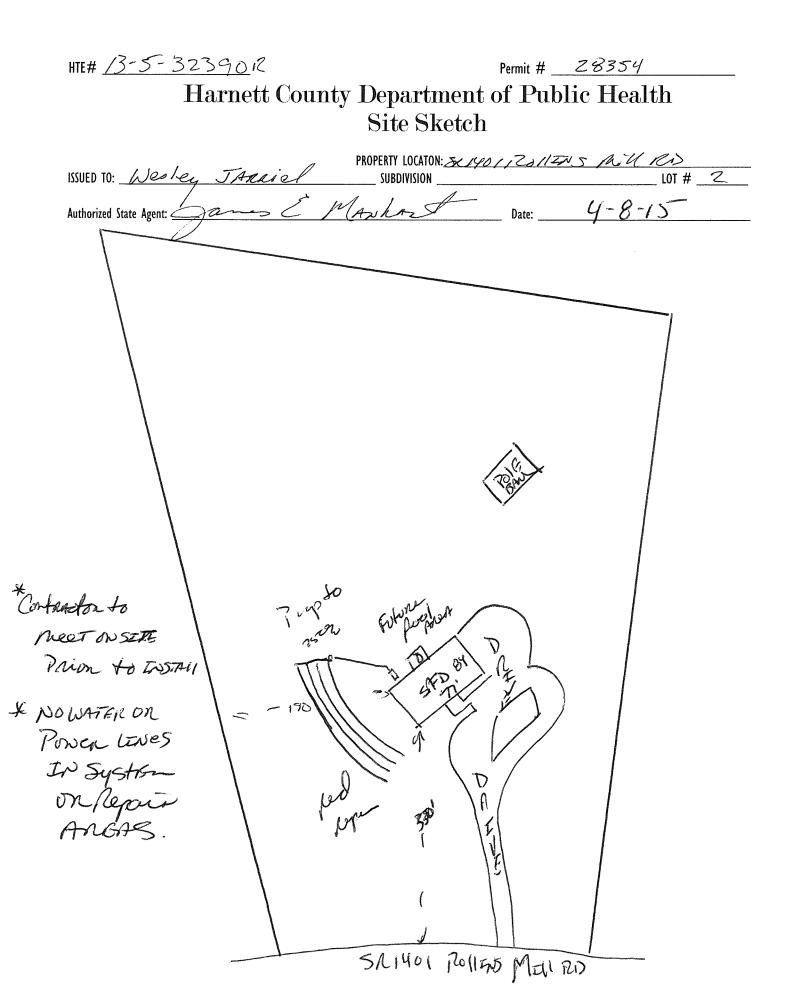

## Improvement Permit

A building permit cannot be issued with only an Improvement Permit

|                                                                                                                                                                                                                             |                                         | of Rollins may R                                |                                                               |
|-----------------------------------------------------------------------------------------------------------------------------------------------------------------------------------------------------------------------------|-----------------------------------------|-------------------------------------------------|---------------------------------------------------------------|
|                                                                                                                                                                                                                             | _ SUBDIVISION                           |                                                 | LOT # <u>Z</u>                                                |
| NEW REPAIR C EXPANSION C                                                                                                                                                                                                    | Site Improven                           | nents required prior to Construction /          | Authorization Issuance:                                       |
| Type of Structure:                                                                                                                                                                                                          |                                         |                                                 |                                                               |
| Projected Daily Flow: 480 GPD                                                                                                                                                                                               | _                                       |                                                 |                                                               |
| Number of bedrooms: Number of Occupants:                                                                                                                                                                                    | max                                     | ••••••••••••••••••••••••••••••••••••••          | · · · · · · · · · · · · · · · · · · ·                         |
| Basement I'Yes I No                                                                                                                                                                                                         |                                         |                                                 |                                                               |
| Pump Required: 🛛 Yes 🗌 No 🖾 May be required based on final I                                                                                                                                                                | ocation and elevations of facilitie     | 25                                              |                                                               |
| Type of Water Supply: 🗆 Community 🗹 Public 🗔 Well Distan                                                                                                                                                                    | ce from well f                          | feet Permit valid fo                            | or: 🛛 Five years                                              |
| Permit conditions:                                                                                                                                                                                                          |                                         |                                                 | No expiration                                                 |
|                                                                                                                                                                                                                             | 1                                       |                                                 |                                                               |
| Authorized State Agent:                                                                                                                                                                                                     | Date: 4                                 | -8-15 SE                                        | E ATTACHED SITE SKETCH                                        |
| The issuance of this permit by the Health Department in no way guarantees the issuance of othe                                                                                                                              | permits. The permit holder is responsib | ble for checking with appropriate governing bo  | dies in meeting their requirements. This                      |
| site is subject to revocation if the site plan, plat, or the intended use changes. The Improvement the Laws and Rules for Sewage Treatment and Disposal and to conditions of this permit                                    | Permit shall not be affected by a chang | ge in ownership of the site. This permit is sub | ject to compliance with the provisions of                     |
| the raws and miles for sewage freatment and pisposal and to conditions of this permit.                                                                                                                                      |                                         |                                                 |                                                               |
| Constr                                                                                                                                                                                                                      | uction Authorizatio                     | าท                                              |                                                               |
|                                                                                                                                                                                                                             | uired for Building Permit)              | <u>///3</u>                                     |                                                               |
| The construction and installation requirements of Rules .1950, .1952, .1954, .1955, .1956, .1957,                                                                                                                           | j,                                      | references into this permit and shall be met.   | Systems shall be installed in accordance                      |
| with the attached system layout.                                                                                                                                                                                            | ' '                                     |                                                 | ,                                                             |
| ISSUED TO: Desley Theriel                                                                                                                                                                                                   | PROPERTY LOCATION: Z                    | x 1401 Zolltas M                                | URD                                                           |
|                                                                                                                                                                                                                             | SUBDIVISION                             |                                                 | LOT # Z                                                       |
| Facility Type:SFD New                                                                                                                                                                                                       | Expansion 🗆                             | Repair                                          |                                                               |
| Basement? 🗆 Yes 🗹 No 🛛 Basement Fixtures? 🗆 Yes                                                                                                                                                                             | No                                      |                                                 |                                                               |
| Type of Wastewater System** <u>15% RGDUCTON Szr</u>                                                                                                                                                                         | stor.                                   | (Initial) Wastewater F                          | low: <u>480                                    </u>           |
| (See note below, if applicable L)                                                                                                                                                                                           |                                         |                                                 | -                                                             |
| 75% REDUCTOD ST                                                                                                                                                                                                             | (Repair)                                |                                                 |                                                               |
| Installation Requirements/Conditions Number of trend                                                                                                                                                                        |                                         | 9                                               |                                                               |
| Septic Tank Size <u>1200</u> gallons Exact length of e                                                                                                                                                                      | each trench <u>/00</u>                  | feet Trench Spacing:                            | Feet on Center                                                |
|                                                                                                                                                                                                                             | installed on contour at a               | Soil Cover:G                                    | inches                                                        |
|                                                                                                                                                                                                                             | Depth of: <u>22-)18</u>                 | •                                               |                                                               |
| , , , , , , , , , , , , , , , , , , ,                                                                                                                                                                                       | shall be level to +/-1/4"               | 36" above the trench                            | ı bottom)                                                     |
| in all directions)                                                                                                                                                                                                          |                                         |                                                 | 1                                                             |
| Pump Requirements:ft. TDH vs GPM                                                                                                                                                                                            |                                         |                                                 | 6 inches below pipe                                           |
| Conditions: Contractor to meer                                                                                                                                                                                              |                                         | Aggregate Depth:                                | <u>Z</u> inches above pipe                                    |
| Conditions: Contractor to meet                                                                                                                                                                                              | ONSITE / M                              | On to INSTMI                                    | inches below pipe   z   inches above pipe   /z   inches total |
|                                                                                                                                                                                                                             |                                         |                                                 |                                                               |
| WATER LINES (INCLUDING IRRIGATION) MUST BE 10FT. FROM AI                                                                                                                                                                    |                                         | N UK KEPAIK AREA.                               |                                                               |
| NO UTILITIES ALLOWED IN INITIAL OR REPAIR DRAIN FIELD AREA                                                                                                                                                                  | l.                                      |                                                 |                                                               |
| **If applicable: / understand the system type specified is different from a                                                                                                                                                 | the type specified on the appl          | lication. I accept the specifications           | s of this permit.                                             |
|                                                                                                                                                                                                                             |                                         |                                                 |                                                               |
| Owner/Legal Representative Signature:                                                                                                                                                                                       |                                         | Date:                                           |                                                               |
| This Construction Authorization is subject to revocation if the site plan, plat, or the intended use changes. The Construction Authorization shall not be transferred when there is a change in ownership of the site. This |                                         |                                                 |                                                               |
| Construction Authorization is subject to compliance with the provisions of the Laws and Rules for Sewage Treatment and Disposal and to the conditions of this permit.                                                       |                                         |                                                 |                                                               |
| 5 1 1 1/                                                                                                                                                                                                                    |                                         |                                                 |                                                               |
| Authorized State Agent: Nonhand Date: J-19-15                                                                                                                                                                               |                                         |                                                 |                                                               |
| Authorized State Agent: / / / / / / / Date: Date: / - & - Z O                                                                                                                                                               |                                         |                                                 |                                                               |