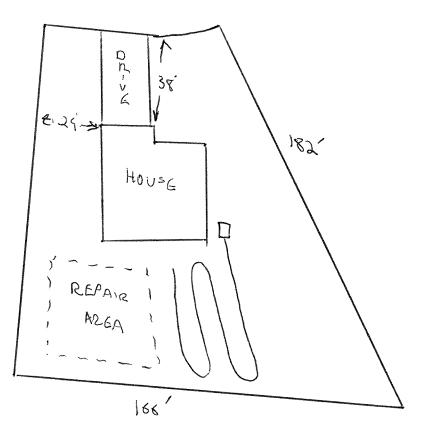

### Improvement Permit

| A building permit cannot be issued wit                                                           | th only an Improvement Permit                                  |                |
|--------------------------------------------------------------------------------------------------|----------------------------------------------------------------|----------------|
|                                                                                                  | ITION: PONDEROSA RD                                            |                |
| ISSUED TO: BILL CLARK HOMES SUBDIVISION                                                          | CAROLINA SEASONS                                               | LOT # 107      |
|                                                                                                  | Site Improvements required prior to Construction Authorization |                |
| Ive of Structure: SFO (55 ×45)                                                                   | · · ·                                                          |                |
| Proposed Wastewater System Type: 2570 KGDUCTION                                                  |                                                                |                |
| Projected Daily Flow: GPD                                                                        |                                                                |                |
| Number of bedrooms: <u>3</u> Number of Occupants: <u>6</u> max                                   |                                                                |                |
| Basement 🗆 Yes 📈 No                                                                              |                                                                |                |
| Pump Required: 🗆 Yes` 🖄 No 🛛 🗆 May be required based on final location and eleva                 | ations of facilities                                           |                |
| Type of Water Supply: $\Box$ Community $\nearrow$ Public $\Box$ Well Distance from well <u>1</u> | <u>OO</u> feet Permit valid for:                               | Five years     |
| Permit conditions:                                                                               |                                                                | No expiration  |
|                                                                                                  |                                                                | -              |
|                                                                                                  | <u> </u>                                                       |                |
| Authorized State Agent:: Date:                                                                   | 1022413 SEE ATTACHI                                            | ED SITE SKETCH |

| ISSUED TO: BILL CLARK HO                                                                                                                     | MES PROPERTY LOCATION: Property Location:   | NDEROSA RO                                           |
|----------------------------------------------------------------------------------------------------------------------------------------------|---------------------------------------------|------------------------------------------------------|
|                                                                                                                                              |                                             | A SEASONS LOT # 107                                  |
| Facility Type:       SEQ(55×45)         Basement?       Yes       No       Basement Fi         Type of Wastewater System**       SE%       6 | 🛛 New 🛛 Expansion 🛛 Repair                  |                                                      |
| Basement? 🗆 Yes 🗽 No 🛛 Basement Fi                                                                                                           | xtures? 🗆 Yes 🔀 No                          | 7 ( 0                                                |
| Type of Wastewater System** _25%                                                                                                             | REDUCTION SUSSEM                            | (Initial) Wastewater Flow: <u>ろん</u> 〇 GPD           |
| (See note below, if applicable  )                                                                                                            | _                                           |                                                      |
| 25%                                                                                                                                          | CEDUCTION (Repair)                          |                                                      |
| Installation Requirements/Conditions                                                                                                         | Number of trenches                          |                                                      |
| Septic Tank Size <u>LOOO</u> gallons                                                                                                         | Exact length of each trench <u>\</u>        | Trench Spacing: Feet on Center<br>Soil Cover: inches |
| Pump Tank Size gallons                                                                                                                       | Trenches shall be installed on contour at a | Soil Cover: <u>24-6</u> inches                       |
|                                                                                                                                              | Maximum Trench Depth of: $36 - \pi$ inches  | (Maximum soil cover shall not exceed                 |
|                                                                                                                                              | (Trench bottoms shall be level to +/-1/4"   | 36" above the trench bottom)                         |
|                                                                                                                                              | in all directions)                          | ,                                                    |
| Pump Requirements:ft. TDH vs                                                                                                                 | GPM                                         | inches below pipe                                    |
|                                                                                                                                              |                                             | Aggregate Depth: inches above pipe                   |
| Conditions                                                                                                                                   |                                             | inches total                                         |

# WATER LINES (INCLUDING IRRIGATION) MUST BE 10FT. FROM ANY PART OF SEPTIC SYSTEM OR REPAIR AREA. NO UTILITIES ALLOWED IN INITIAL OR REPAIR DRAIN FIELD AREA.

| **If applicable: / understand the system type specified is different a                         | from the type specified on the application. I accept the specifications of this permit.                                  |        |
|------------------------------------------------------------------------------------------------|--------------------------------------------------------------------------------------------------------------------------|--------|
| Owner/Legal Representative Signature:                                                          | Date:                                                                                                                    |        |
| This Construction Authorization is subject to revocation if the site plan, plat, or the intend | ed use changes. The Construction Authorization shall not be transferred when there is a change in ownership of the site. | This   |
| Construction Authorization is subject to compliance with the provisions of the Laws and Ru     | Iles for Sewage Treatment and Disposal and to the conditions of this permit.                                             | SKETCH |
| Authorized State Agent:                                                                        | AGNS Date: 10) み) ひろ<br>Construction Authorization Expiration Date: 10 27 28                                             |        |