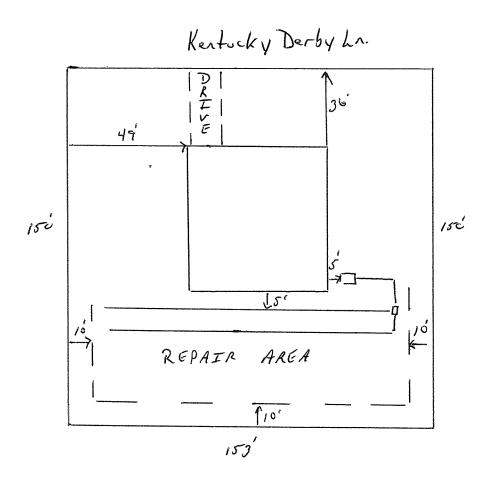

## Harnett County Department of Public Health Site Sketch

|                                        | PROPERTY LOCATON: Doc's RJ |                |
|----------------------------------------|----------------------------|----------------|
| ISSUED TO: Wyn Construction            | SUBDIVISION Trotters Ridge | LOT # <u> </u> |
|                                        |                            |                |
| Authorized State Agent: Suga McCoon, A | LEHS Date: 10/23/2         | 017            |