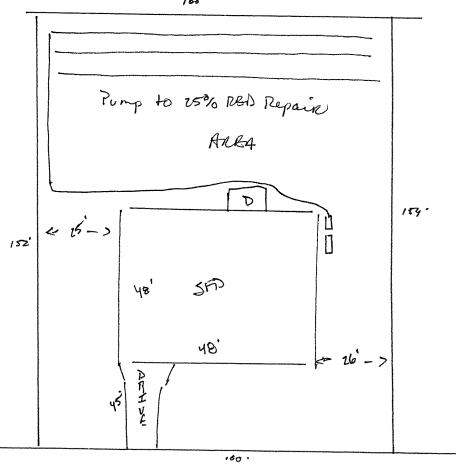

## Harnett County Department of Public Health Site Sketch

|                             | PROPERTY LOCATON: | SN1429 Chal | Leate RD          |
|-----------------------------|-------------------|-------------|-------------------|
| ISSUED TO: STANCEL BUTIDENS | SUBDIVISION _     | DEXTENTIFIC | LOT # <u>5</u> 'L |
|                             | Markonto          | _           |                   |
| Authorized State Agent:     | 1 (Anhan)         | Date:       | 10-28-13          |