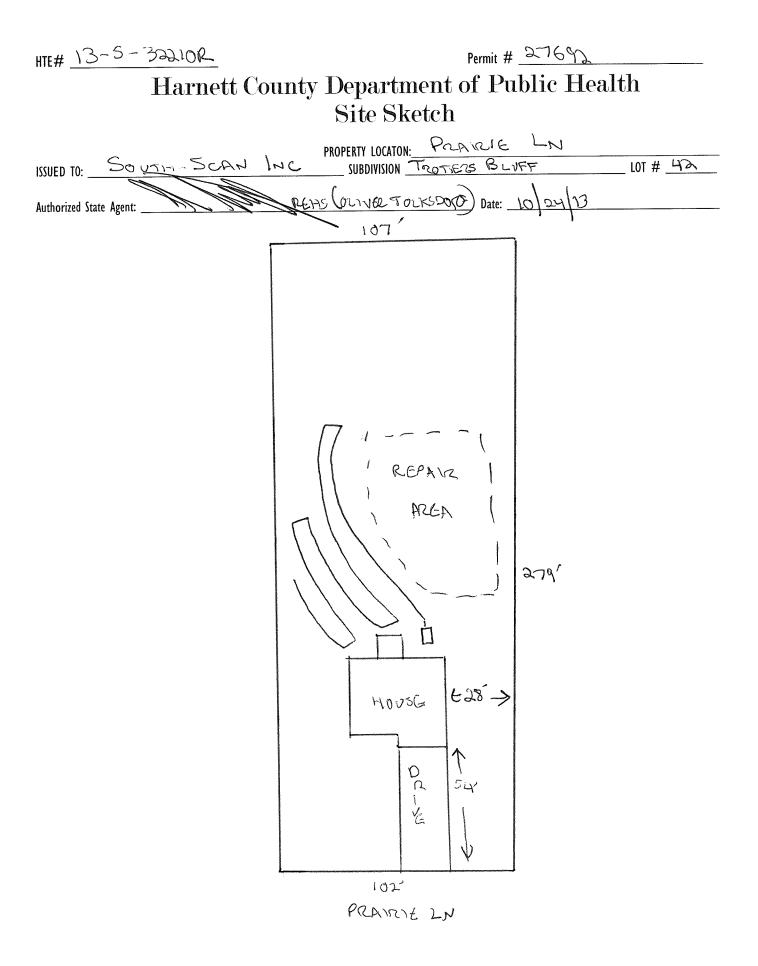

| C                                                                                                                                                      | PROPERTY LOCATION:                                 | PRAIRIE L                       | N                                   |                                   |
|--------------------------------------------------------------------------------------------------------------------------------------------------------|----------------------------------------------------|---------------------------------|-------------------------------------|-----------------------------------|
| ISSUED TO: SOUTH - SCAN INC                                                                                                                            | SUBDIVISION TR                                     | OTIERS BLUFF                    |                                     | LOT # 42                          |
| NEW 🗶 REPAIR 🖵 EXPANSION                                                                                                                               | Site                                               | Improvements required p         | prior to Construction Author        | ization Issuance:                 |
| Type of Structure: 5PO (425240)                                                                                                                        |                                                    |                                 |                                     |                                   |
| Proposed Wastewater System Type:                                                                                                                       | UCTION                                             |                                 |                                     |                                   |
| Projected Daily Flow: <u>360</u> GPD                                                                                                                   | <u> </u>                                           |                                 |                                     |                                   |
| Number of bedrooms: Number of Occupa                                                                                                                   | ints: <u> </u>                                     |                                 |                                     |                                   |
| Basement 🗆 Yes 🗡 No                                                                                                                                    |                                                    | ····                            |                                     |                                   |
|                                                                                                                                                        | ed based on final location and elevations          |                                 |                                     | $\mathbf{X}$                      |
| Type of Water Supply: 🗆 Community 🗍 🗮 Public                                                                                                           | Well Distance from well <u>) OC</u>                | <u> </u>                        | Permit valid for:                   | Five years                        |
| Permit conditions:                                                                                                                                     |                                                    |                                 |                                     | 🗆 No expiration                   |
|                                                                                                                                                        |                                                    |                                 |                                     |                                   |
|                                                                                                                                                        | DC                                                 | 12212                           |                                     |                                   |
| Authorized State Agent::                                                                                                                               | REAS Date: 10                                      |                                 |                                     | ACHED SITE SKETCH                 |
| The issuance of this permit by the Health Department in no way guarant<br>site is subject to revocation if the site plan, plat, or the intended use ch |                                                    |                                 |                                     |                                   |
| the Laws and Rules for Sewage Treatment and Disposal and to conditions                                                                                 | •                                                  | by a change in ownership of     | are site. This permit is subject to | compliance with the provisions of |
| - · ·                                                                                                                                                  | ·                                                  |                                 |                                     |                                   |
|                                                                                                                                                        | <b>Construction</b> Author                         | rization                        |                                     |                                   |
|                                                                                                                                                        |                                                    |                                 |                                     |                                   |
|                                                                                                                                                        | (Required for Building I                           |                                 |                                     |                                   |
| The construction and installation requirements of Rules .1950, .1952, .199 with the attached system layout.                                            | 64, .1955, .1956, .1957, .1958. and .1959 are inco | porated by references into this | permit and shall be met. Systems    | shall be installed in accordance  |
|                                                                                                                                                        |                                                    | $\cap$                          |                                     |                                   |
| ISSUED TO: SOUTH SCAN INC                                                                                                                              | PROPERTY LOC<br>SUBDIVISION                        | ATION: <u>PRAIR</u>             | IE LN                               |                                   |
|                                                                                                                                                        | SUBDIVISION -                                      | TROTERS                         | BLUFF                               | LOT # 42                          |
| Facility Type: SFD (42740)                                                                                                                             | _ 🕅 New 🛛 Expansion                                | 🗆 Repair                        |                                     |                                   |
| Basement? 🗆 Yes 🛛 🔀 No Basement Fixtu                                                                                                                  |                                                    |                                 |                                     |                                   |
|                                                                                                                                                        | EDUCTION SYSTEM                                    | × //                            | nitial) Wastewater Flow-            | 360 GPD                           |
| (See note below, if applicable $\Box$ )                                                                                                                |                                                    | (r                              | many masteriater from.              |                                   |
| asto R                                                                                                                                                 | EDUCTION (Re                                       | nair)                           |                                     |                                   |
| Installation Requirements/Conditions                                                                                                                   | Number of trenches                                 |                                 | -                                   |                                   |
| Septic Tank Size <u>1000</u> gallons                                                                                                                   | Exact length of each trench 30                     | C feet Trend                    | ch Spacing:                         | Feet on Center                    |
| Pump Tank Size gallons                                                                                                                                 | Trenches shall be installed on contou              | rata (oil                       | Cover: 6                            | inches                            |
| 1 amp 1 am 3120 gaions                                                                                                                                 | Maximum Trench Depth of:                           |                                 | aximum soil cover shall i           |                                   |
|                                                                                                                                                        |                                                    |                                 |                                     |                                   |
|                                                                                                                                                        | (Trench bottoms shall be level to +                | -1/4 5                          | 6" above the trench both            | com)                              |
|                                                                                                                                                        | in all directions)                                 |                                 |                                     |                                   |
| Pump Requirements:ft. TDH vs                                                                                                                           | _ GPM                                              |                                 |                                     | inches below pipe                 |
|                                                                                                                                                        |                                                    | Aggr                            | regate Depth:                       | inches above pipe                 |

## WATER LINES (INCLUDING IRRIGATION) MUST BE 10FT. FROM ANY PART OF SEPTIC SYSTEM OR REPAIR AREA. NO UTILITIES ALLOWED IN INITIAL OR REPAIR DRAIN FIELD AREA.

| <u>**If applicable:</u> I understand the system type specified is different from the type specified on the application. I accept the specifications                                                                                                                                                                                                                                                                                                                                                                                                                                                                                                                                                                                                                                                                                                                                                                                                                                       | s of this permit.                 |
|-------------------------------------------------------------------------------------------------------------------------------------------------------------------------------------------------------------------------------------------------------------------------------------------------------------------------------------------------------------------------------------------------------------------------------------------------------------------------------------------------------------------------------------------------------------------------------------------------------------------------------------------------------------------------------------------------------------------------------------------------------------------------------------------------------------------------------------------------------------------------------------------------------------------------------------------------------------------------------------------|-----------------------------------|
| Owner/Legal Representative Signature: Date:                                                                                                                                                                                                                                                                                                                                                                                                                                                                                                                                                                                                                                                                                                                                                                                                                                                                                                                                               |                                   |
| This Construction Authorization is subject to revocation if the site plan, plat, or the intended use changes. The Construction Authorization shall not be transferred when there is a change                                                                                                                                                                                                                                                                                                                                                                                                                                                                                                                                                                                                                                                                                                                                                                                              | ge in ownership of the site. This |
| Construction Authorization is subject compliance with the provisions of the Laws and Rules for Sewage Treatment and Disposal and to the conditions of this permit.                                                                                                                                                                                                                                                                                                                                                                                                                                                                                                                                                                                                                                                                                                                                                                                                                        | SEE ATTACHED SITE SKETCH          |
| Authorized State Agent: Date: |                                   |