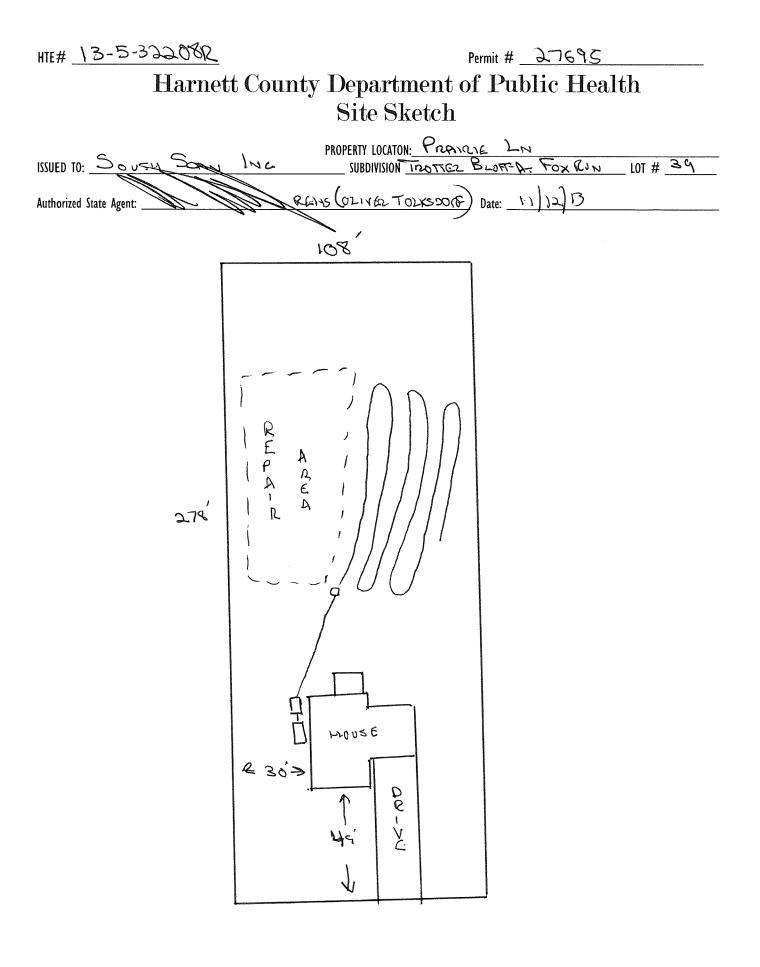

## HTE# 13-5-3220% R Harnett County Department of Public Health

27695

Improvement Permit

| A building permit cannot be issued with only an Improvement Permit                                                                                                                                                                            |  |  |  |
|-----------------------------------------------------------------------------------------------------------------------------------------------------------------------------------------------------------------------------------------------|--|--|--|
| PROPERTY LOCATION: PRAIRIE LN                                                                                                                                                                                                                 |  |  |  |
| ISSUED TO: SOUTH SCAN INC SUBDIVISION TREATERS BLUFF AT FOX RUN LOT # 39                                                                                                                                                                      |  |  |  |
| NEW X       REPAIR       FXPANSION       Site Improvements required prior to Construction Authorization Issuance:         Type of Structure:       SFO (48 38)       Site Improvements required prior to Construction Authorization Issuance: |  |  |  |
| Type of Structure:                                                                                                                                                                                                                            |  |  |  |
| Proposed Wastewater System Type: PUMPTO 25% KOUGION                                                                                                                                                                                           |  |  |  |
| Projected Daily Flow: 480 GPD                                                                                                                                                                                                                 |  |  |  |
| Number of bedrooms: Number of Occupants: max                                                                                                                                                                                                  |  |  |  |
| Basement 🗆 Yes 🔀 No                                                                                                                                                                                                                           |  |  |  |
| Pump Required 🔀 Yes 🛛 No 🖓 May be required based on final location and elevations of facilities                                                                                                                                               |  |  |  |
| Type of Water Supply:  Generative Supply:  Five years Permit conditions:                                                                                                                                                                      |  |  |  |
| Permit conditions:                                                                                                                                                                                                                            |  |  |  |
|                                                                                                                                                                                                                                               |  |  |  |
|                                                                                                                                                                                                                                               |  |  |  |
| Authorized State Agent::                                                                                                                                                                                                                      |  |  |  |
| The issuance of this permit by the Health Department in no way guarantees the issuance to other permits. The permit holder is responsible for checking with appropriate governing bodies in meeting their requirements. This                  |  |  |  |
| site is subject to revocation if the site plan, plat, or the intended use changes. The Improvement Permit shall not be affected by a change in ownership of the site. This permit is subject to compliance with the provisions of             |  |  |  |
| the Laws and Rules for Sewage Treatment and Disposal and to conditions of this permit.                                                                                                                                                        |  |  |  |
|                                                                                                                                                                                                                                               |  |  |  |
| Construction Authorization                                                                                                                                                                                                                    |  |  |  |

| ISSUED TO: SOUTH SCAN INC                                                         | PROPERTY LOCATION: Pag                      | AIRIE LN                                             |
|-----------------------------------------------------------------------------------|---------------------------------------------|------------------------------------------------------|
| ~                                                                                 |                                             | LUFF AT FOX RUN LOT # 39                             |
| Facility Type: <u>SFD</u> (48'738')                                               | _ 🛛 New 🛛 Expansion 🗆 Repair                |                                                      |
| Basement? □ Yes ズ No Basement Fixt<br>Type of Wastewater System** <u>Pumpio</u> ∂ | ures? 🔲 Yes 🗙 No 💊                          |                                                      |
| Type of Wastewater System** <u>Pumplo 0</u>                                       | S% REDUCTION PYSTEM                         | (Initial) Wastewater Flow: <u>480</u> GPD            |
| (Can mate holes) if analizable [])                                                | 25% REDUCTION (Repair)                      |                                                      |
| Installation Requirements/Conditions                                              | Number of trenches                          | 0                                                    |
| Septic Tank Size 1000 gallons                                                     | Exact length of each trench <u>480</u> feet | Trench Spacing: Feet on Center<br>Soil Cover: inches |
| Pump Tank Size <u>1000</u> gallons                                                | Trenches shall be installed on contour at a | Soil Cover: <u>6</u> inches                          |
|                                                                                   | Maximum Trench Depth of: <u>8</u> inches    | (Maximum soil cover shall not exceed                 |
|                                                                                   | (Trench bottoms shall be level to +/-1/4"   | 36" above the trench bottom)                         |
|                                                                                   | in all directions)                          |                                                      |
| Pump Requirements:ft. TDH vs                                                      | _ GPM                                       | inches below pipe                                    |
|                                                                                   |                                             | Aggregate Depth: inches above pipe                   |
| Conditions:                                                                       |                                             | inches total                                         |

## WATER LINES (INCLUDING IRRIGATION) MUST BE 10FT. FROM ANY PART OF SEPTIC SYSTEM OR REPAIR AREA. NO UTILITIES ALLOWED IN INITIAL OR REPAIR DRAIN FIELD AREA.

| **If applicable: I understand the system type specified is different from the type specified on the application. I accept the specifications of this permit. |                                                                            |  |  |
|--------------------------------------------------------------------------------------------------------------------------------------------------------------|----------------------------------------------------------------------------|--|--|
| Owner/Legal Representative-Signature:                                                                                                                        | Date:                                                                      |  |  |
| This Construction Authorization is subject to revocation if the site-plan, plat, or the intended use changes. The Construction Authorization sha             | I not be transferred when there is a change in ownership of the site. This |  |  |
| Construction Authorization is subject to compliance with the provisions of the Laws and Rules for Sewage Treatment and Disposal and to the                   | conditions of this permit. SEE ATTACHED SITE SKETCH                        |  |  |
| Authorized State Agent: D<br>Construction Authorization Expiration                                                                                           | ate: 117273                                                                |  |  |