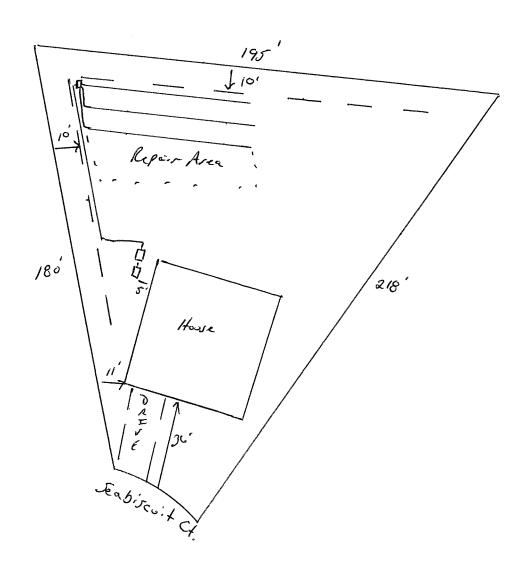

## Harnett County Department of Public Health Site Sketch

| PROPERTY                                | LOCATON: Does Rd                |  |
|-----------------------------------------|---------------------------------|--|
| ISSUED TO: Wyn Construction SUBL        | IVISION Tratters Ridge LOT # 56 |  |
| 1920FD 10: 00 AVA CONTO 110 AVA 0000    | . , /                           |  |
| Authorized State Agent: Luga Main, REHS | Date: 10/15/2617                |  |
| Authorized State Agent.                 |                                 |  |