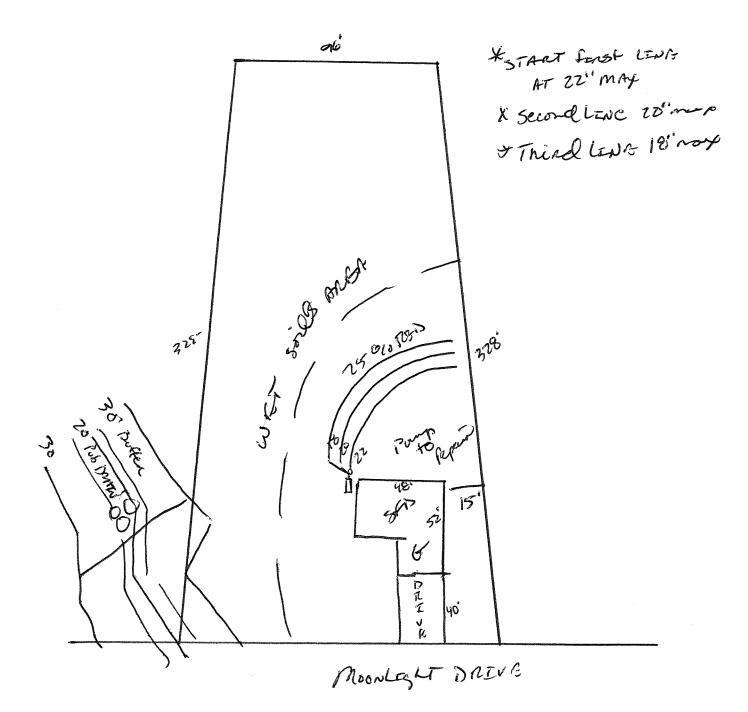

Community Public Well Distance from well \_\_\_\_\_\_\_ feet Five years Permit valid for: Permit conditions: ☐ No expiration Authorized State Agent:: Date: The issuance of this permit by the realth Department in no way guarantees the issuance of other permits. The permit holder is responsible for checking with appropriate governing bodies in meeting their requirements. This site is subject to revocation if the site plan, plat, or the intended use changes. The Improvement Permit shall not be affected by a change in ownership of the site. This permit is subject to compliance with the provisions of the Laws and Rules for Sewage Treatment and Disposal and to conditions of this permit... **Construction Authorization** (Required for Building Permit) The construction and installation requirements of Rules .1950, .1954, .1954, .1955, .1956, .1957, .1958. and .1959 are incorporated by references into this permit and shall be met. Systems shall be installed in accordance with the attached system layout. PROPERTY LOCATION: 50 1448 ATVINS NO SUBDIVISION STETSON LOT # 34 Facility Type: \_ □ Expansion ☐ Repair Basement Fixtures? Yes No Basement? Yes 25% RADUCTUN Systa (Initial) Wastewater Flow: 360 GPD Type of Wastewater System\*\* (See note below, if applicable □) Installation Requirements/Conditions Number of trenches Exact length of each trench 50 feet Trench Spacing: 7 Feet on Center Trenches shall be installed on contour at a Soil Cover: 6 inches Septic Tank Size //OO gallons Pump Tank Size \_\_\_\_\_ gallons Maximum Trench Depth of: 22 > 18 inches (Maximum soil cover shall not exceed (Trench bottoms shall be level to +/-1/4" 36" above the trench bottom) in all directions) Pump Requirements: ft. TDH vs. GPM WATER LINES (INCLUDING IRRIGATION) MUST BE 10FT. FROM ANY PART OF SEPTIC SYSTEM OR REPAIR AREA. NO UTILITIES ALLOWED IN INITIAL OR REPAIR DRAIN FIELD AREA. \*\*If applicable: I understand the system type specified is different from the type specified on the application. I accept the specifications of this permit. Owner/Legal Representative Signature: This Construction Authorization is subject to revocation if the site plan, plat, or the intended use changes. The Construction Authorization shall not be transferred when there is a change in ownership of the site. This Construction Authorization is subject to compliance with the provisions of the Laws and Rules for Sewage Treatment and Disposal and to the conditions of this permit. SEE ATTACHED SITE SKETCH Date: 9-17-13

## Harnett County Department of Public Health Site Sketch

|                  |               | PROPERTY LOCATON: | 521448 ATKINS | s RD            |
|------------------|---------------|-------------------|---------------|-----------------|
| ISSUED TO:       | Confort Hone  | SUBDIVISION       | STATSON       | LOT # <u>34</u> |
|                  |               |                   | 10            |                 |
| Authorized State | Agent ares 2/ | Vandort           | Date:         | 9-19-13         |
|                  | · —           |                   |               |                 |