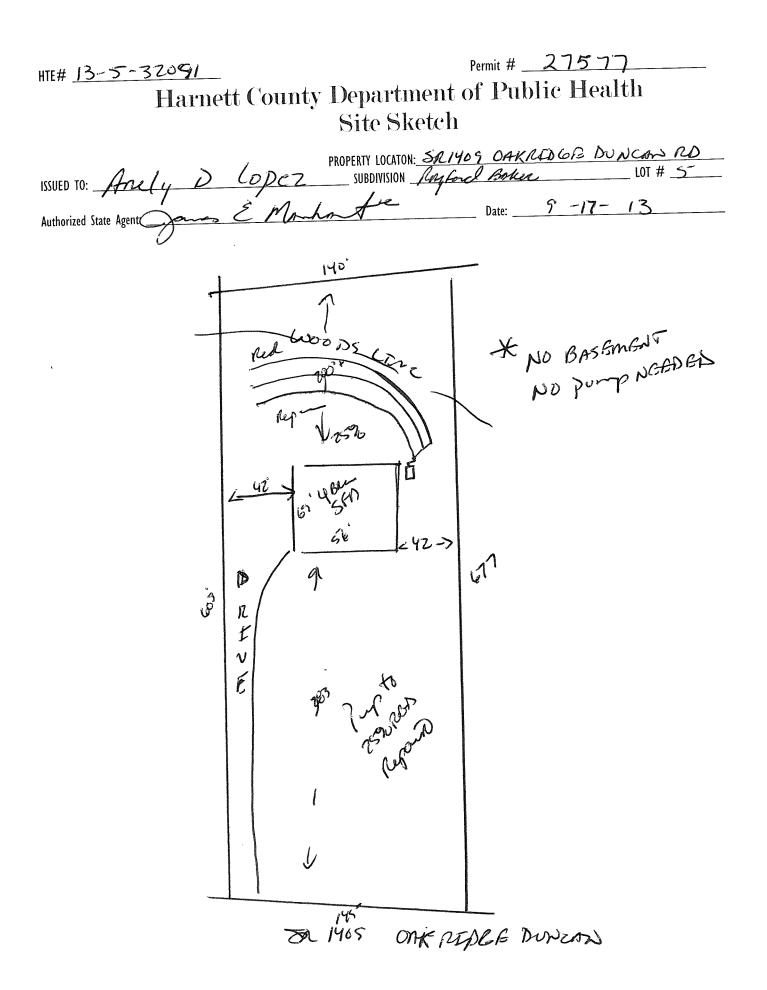

## Harnett County Department of Public Health

HTE# 13-5- 32091

**Improvement** Permit

27577

| A building permit of                                      | cannot be issued wi  | th only an Improvemen | t Permit                           |                                                                                                                                                                                                                                                                                                                                                                                                                                                                                                                                                                                                                                                                                                                                                                                                                                                                                                                                                                                                                                                                                                                                                                                                                                                                                                                                                                                                                                                                                                                                                                                                                                                                                                                                                                                                                                                                                                                                                                                                                                                                                                                                |
|-----------------------------------------------------------|----------------------|-----------------------|------------------------------------|--------------------------------------------------------------------------------------------------------------------------------------------------------------------------------------------------------------------------------------------------------------------------------------------------------------------------------------------------------------------------------------------------------------------------------------------------------------------------------------------------------------------------------------------------------------------------------------------------------------------------------------------------------------------------------------------------------------------------------------------------------------------------------------------------------------------------------------------------------------------------------------------------------------------------------------------------------------------------------------------------------------------------------------------------------------------------------------------------------------------------------------------------------------------------------------------------------------------------------------------------------------------------------------------------------------------------------------------------------------------------------------------------------------------------------------------------------------------------------------------------------------------------------------------------------------------------------------------------------------------------------------------------------------------------------------------------------------------------------------------------------------------------------------------------------------------------------------------------------------------------------------------------------------------------------------------------------------------------------------------------------------------------------------------------------------------------------------------------------------------------------|
|                                                           | PROPERTY LOC         | ATION: SAL1409        | OAKITAGG DU,                       | ucan RD                                                                                                                                                                                                                                                                                                                                                                                                                                                                                                                                                                                                                                                                                                                                                                                                                                                                                                                                                                                                                                                                                                                                                                                                                                                                                                                                                                                                                                                                                                                                                                                                                                                                                                                                                                                                                                                                                                                                                                                                                                                                                                                        |
| ISSUED TO: Arely D Copez                                  |                      | Rayford Bh            |                                    | LOT # 😙                                                                                                                                                                                                                                                                                                                                                                                                                                                                                                                                                                                                                                                                                                                                                                                                                                                                                                                                                                                                                                                                                                                                                                                                                                                                                                                                                                                                                                                                                                                                                                                                                                                                                                                                                                                                                                                                                                                                                                                                                                                                                                                        |
| NEW T REPAIR C EXPANSION C                                |                      |                       | equired prior to Construction Auth | orization Issuance:                                                                                                                                                                                                                                                                                                                                                                                                                                                                                                                                                                                                                                                                                                                                                                                                                                                                                                                                                                                                                                                                                                                                                                                                                                                                                                                                                                                                                                                                                                                                                                                                                                                                                                                                                                                                                                                                                                                                                                                                                                                                                                            |
| Type of Structure:                                        |                      |                       |                                    |                                                                                                                                                                                                                                                                                                                                                                                                                                                                                                                                                                                                                                                                                                                                                                                                                                                                                                                                                                                                                                                                                                                                                                                                                                                                                                                                                                                                                                                                                                                                                                                                                                                                                                                                                                                                                                                                                                                                                                                                                                                                                                                                |
| Proposed Wastewater System Type: 25% REDUCID              |                      |                       |                                    |                                                                                                                                                                                                                                                                                                                                                                                                                                                                                                                                                                                                                                                                                                                                                                                                                                                                                                                                                                                                                                                                                                                                                                                                                                                                                                                                                                                                                                                                                                                                                                                                                                                                                                                                                                                                                                                                                                                                                                                                                                                                                                                                |
| Projected Daily Flow: <u>480</u> GPD                      |                      |                       |                                    |                                                                                                                                                                                                                                                                                                                                                                                                                                                                                                                                                                                                                                                                                                                                                                                                                                                                                                                                                                                                                                                                                                                                                                                                                                                                                                                                                                                                                                                                                                                                                                                                                                                                                                                                                                                                                                                                                                                                                                                                                                                                                                                                |
| Number of bedrooms: 4 Number of Occupants: 8              | max                  |                       |                                    |                                                                                                                                                                                                                                                                                                                                                                                                                                                                                                                                                                                                                                                                                                                                                                                                                                                                                                                                                                                                                                                                                                                                                                                                                                                                                                                                                                                                                                                                                                                                                                                                                                                                                                                                                                                                                                                                                                                                                                                                                                                                                                                                |
| Basement 🖾 Yes 🔎 No                                       |                      |                       |                                    |                                                                                                                                                                                                                                                                                                                                                                                                                                                                                                                                                                                                                                                                                                                                                                                                                                                                                                                                                                                                                                                                                                                                                                                                                                                                                                                                                                                                                                                                                                                                                                                                                                                                                                                                                                                                                                                                                                                                                                                                                                                                                                                                |
| Pump Required: 🛛 Yes 🗆 No 🗀 May be required based on fina | al location and elev | ations of facilities  |                                    | and a start of the |
| Type of Water Supply: 🗆 Community 🗹 Public 🔲 Well Dis     | stance from well     | feet                  | Permit valid for:                  | Five years                                                                                                                                                                                                                                                                                                                                                                                                                                                                                                                                                                                                                                                                                                                                                                                                                                                                                                                                                                                                                                                                                                                                                                                                                                                                                                                                                                                                                                                                                                                                                                                                                                                                                                                                                                                                                                                                                                                                                                                                                                                                                                                     |
| Permit conditions:                                        |                      |                       |                                    | No expiration                                                                                                                                                                                                                                                                                                                                                                                                                                                                                                                                                                                                                                                                                                                                                                                                                                                                                                                                                                                                                                                                                                                                                                                                                                                                                                                                                                                                                                                                                                                                                                                                                                                                                                                                                                                                                                                                                                                                                                                                                                                                                                                  |
| NO BASEMENT                                               | NO                   | pomp                  |                                    |                                                                                                                                                                                                                                                                                                                                                                                                                                                                                                                                                                                                                                                                                                                                                                                                                                                                                                                                                                                                                                                                                                                                                                                                                                                                                                                                                                                                                                                                                                                                                                                                                                                                                                                                                                                                                                                                                                                                                                                                                                                                                                                                |
| Š. 1.                                                     | 1->                  | / /                   |                                    |                                                                                                                                                                                                                                                                                                                                                                                                                                                                                                                                                                                                                                                                                                                                                                                                                                                                                                                                                                                                                                                                                                                                                                                                                                                                                                                                                                                                                                                                                                                                                                                                                                                                                                                                                                                                                                                                                                                                                                                                                                                                                                                                |
| Authorized State Agents Jones C Manhan                    | Date:                | 9-17-                 | 13 SEE A                           | TTACHED SITE SKETCH                                                                                                                                                                                                                                                                                                                                                                                                                                                                                                                                                                                                                                                                                                                                                                                                                                                                                                                                                                                                                                                                                                                                                                                                                                                                                                                                                                                                                                                                                                                                                                                                                                                                                                                                                                                                                                                                                                                                                                                                                                                                                                            |