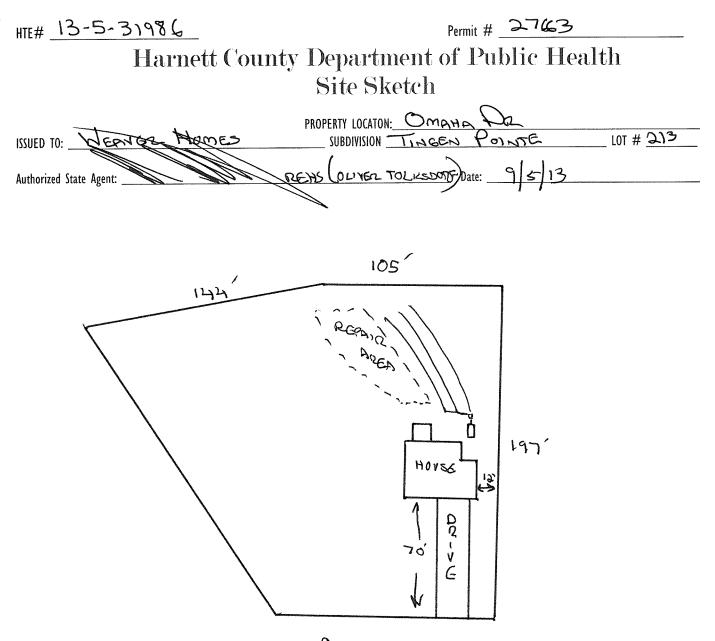

## Harnett County Department of Public Health

27663

**Improvement** Permit

A building permit cannot be issued with only an Improvement Permit

| 1                                                                                | PROPERTY LOCAT         | ION: UM        | ANA Va              |                        |                    |
|----------------------------------------------------------------------------------|------------------------|----------------|---------------------|------------------------|--------------------|
| ISSUED TO: WEAVER HOMES                                                          | _ SUBDIVISION _        | TINGEN         | POINTE              |                        | LOT # 273          |
| NEW REPAIR EXPANSION                                                             |                        | Site Improveme | ents required prior | to Construction Author | rization Issuance: |
| Type of Structure: 5 FD (45745)                                                  | _                      |                |                     |                        |                    |
| Proposed Wastewater System Type: 25% RGDUCTION                                   |                        |                |                     |                        |                    |
| Proposed Wastewater System Type: 25% Resuct 10m<br>Projected Daily Flow: 480 GPD |                        |                |                     |                        |                    |
| Number of bedrooms: 4 Number of Occupants: 😤                                     | _max                   |                |                     |                        |                    |
| Basement 🗆 Yes 📉 No                                                              |                        |                |                     |                        |                    |
| Pump Required: 🗆 Yes 🛛 🗆 No 🛛 🔀 May be required based on final I                 |                        |                |                     |                        |                    |
| Type of Water Supply: 🗆 Community 🔀 Public 🗆 Well Distar                         | nce from well <u>t</u> | <u>00</u> fe   | et                  | Permit valid for:      | 🔀 Five years       |
| Permit conditions:                                                               |                        |                |                     |                        | 🗆 No expiration    |
|                                                                                  | ·                      |                |                     |                        |                    |
|                                                                                  |                        |                |                     |                        |                    |
| Authorized State Agent::                                                         | ,→≶ Date:              | 9513           |                     | SEE ATT                | ACHED SITE SKETCH  |

| ISSUED TO: WEAVER HOMES                 | PROPERTY LOCATION:                                                      | MANA Da                                   |
|-----------------------------------------|-------------------------------------------------------------------------|-------------------------------------------|
|                                         | SUBDIVISION LINGEN                                                      |                                           |
| Facility Type: 500 (45' 245)            | 🔀 New 📮 Expansion 🛛 Repair                                              |                                           |
| Bacamant? Vac No Bacamant Fixt          | ures? 🗆 Yes 🗡 No                                                        |                                           |
| Type of Wastewater System**             | EDUCTION SYSTEM                                                         | (Initial) Wastewater Flow: <u>480</u> GPD |
| (See note below, if applicable $\Box$ ) |                                                                         |                                           |
| 25% R                                   | EOUCSINN (Repair)                                                       |                                           |
| Installation Requirements/Conditions    | Number of trenches                                                      | _                                         |
| Septic Tank Size 1000 gallons           | Exact length of each trench 70 feet                                     | Trench Spacing: Feet on Center            |
| Pump Tank Size <u>LOOO</u> gallons      | Trenches shall be installed on contour at a<br>Maximum Trench Depth of: | Soil Cover: <u>6-12</u> inches            |
| (IF MEEDED)                             | Maximum Trench Depth of: <u>3</u> ic inches                             | (Maximum soil cover shall not exceed      |
|                                         | (Trench bottoms shall be level to +/-1/4"                               | 36" above the trench bottom)              |
|                                         | in all directions)                                                      |                                           |
| Pump Requirements:ft. TDH vs            | _ GPM                                                                   | inches below pipe                         |
|                                         |                                                                         | Aggregate Depth: inches above pipe        |
| Conditions:                             |                                                                         | inches total                              |

OMAHA DRIVE

\* RUN IST & LINES 24" DEEP RUN 3RD LINE 18" DEEP