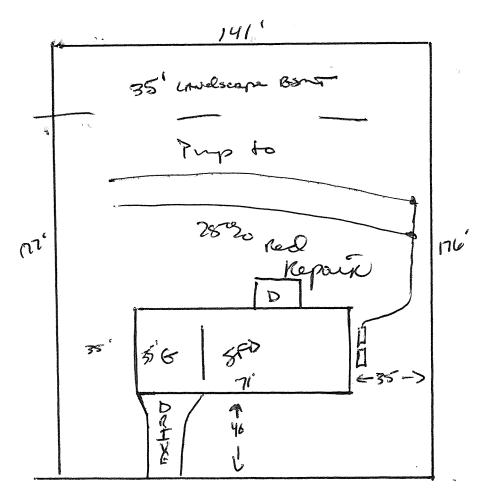

## Harnett County Department of Public Health Site Sketch

|                          | PROPERTY LOCATON: 87/44/ Cholybeate So Red                                         |
|--------------------------|------------------------------------------------------------------------------------|
| ISSUED TO: Comfort Homes | FROPERTY LOCATON: 57441 Cholybroate Sp RD  THE SUBDIVISION Meredit Spories LOT # 5 |
|                          |                                                                                    |
| Authorized State Agent:  | Manhort @ 18-30-13                                                                 |
| 7)                       |                                                                                    |