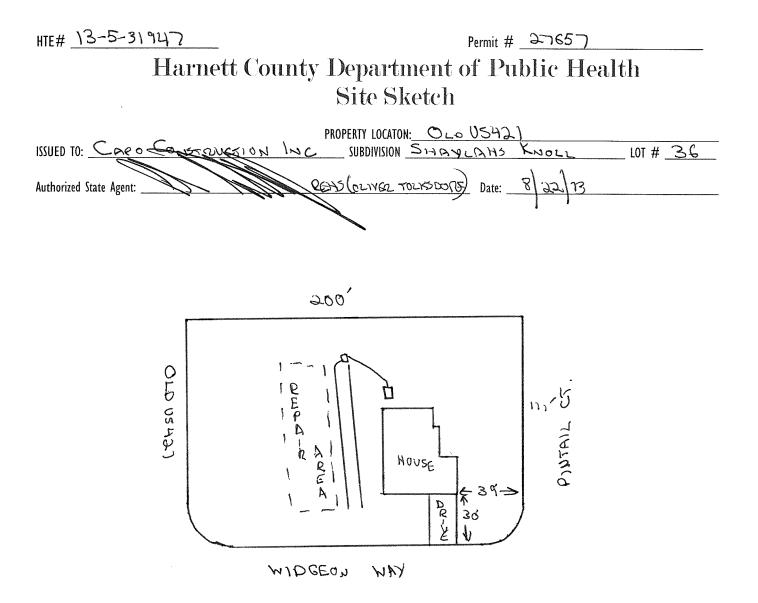

## Harnett County Department of Public Health

27657

inches below pipe

\_\_\_\_\_ inches total

Aggregate Depth: \_\_\_\_\_ inches above pipe

Improvement Permit

| A                                                                                                                                                      | building permit canno      |                           |                            |                                           |                                    |
|--------------------------------------------------------------------------------------------------------------------------------------------------------|----------------------------|---------------------------|----------------------------|-------------------------------------------|------------------------------------|
| $\int \int \int dx$                                                                                                                                    |                            |                           | V: OLD USL                 |                                           |                                    |
| ISSUED TO: MARD LONGSCOVERING                                                                                                                          | N INC                      | SUBDIVISION               | 51-1AYLAHS                 | KNOLL                                     | LOT # <u>36</u>                    |
| NEW REPAIR 🖵 EXPANSIO                                                                                                                                  |                            |                           |                            | red prior to Construction Autho           | rization Issuance:                 |
| Type of Structure: STO (52×57)                                                                                                                         |                            |                           |                            | •                                         |                                    |
| Proposed Wastewater System Type: 25% RE                                                                                                                | OUCTION                    |                           |                            |                                           |                                    |
| Projected Daily Flow: <u>360</u> GPD                                                                                                                   |                            |                           | ·····                      |                                           |                                    |
| Number of bedrooms: <u>3</u> Number of Occup                                                                                                           | ants: <u>6</u> n           | nax                       |                            |                                           |                                    |
| Basement 🗆 Yes 🔀 No                                                                                                                                    |                            |                           |                            | · · · · · · · · · · · · · · · · · · ·     |                                    |
|                                                                                                                                                        | red based on final loc     |                           |                            |                                           | λ                                  |
| Type of Water Supply: 🗆 Community 🗡 Public                                                                                                             | 🗆 Well Distance            | e from well $10$          | <u> </u>                   | Permit valid for:                         | Five years                         |
| Permit conditions:                                                                                                                                     |                            |                           |                            |                                           | $\square$ No expiration            |
| <u></u>                                                                                                                                                |                            |                           |                            | · · · · · · · · · · · · · · · · · · ·     |                                    |
|                                                                                                                                                        |                            |                           |                            |                                           |                                    |
| Authorized State Agent::                                                                                                                               | REN                        |                           |                            |                                           | TACHED SITE SKETCH                 |
| The issuance of this permit by the Health Department in no way guaran                                                                                  |                            |                           |                            |                                           |                                    |
| site is subject to revocation if the site plan, plat, or the intended use of<br>the Laws and Rules for Sewage Treatment and Disposal and to condition: |                            | eessit shall not be affec | ted by a change in ownersh | ip of the site. This permit is subject to | compliance with the provisions of  |
| the laws and rules for sewage freatment and disposal and to condition:                                                                                 | or any permit.             |                           |                            |                                           |                                    |
|                                                                                                                                                        | Constru                    | iction Auth               | orization                  |                                           |                                    |
|                                                                                                                                                        |                            | ired for Building         |                            |                                           |                                    |
| The construction and installation requirements of Rules .1950, .1952, .19 with the attached system layout.                                             | <b>N N N N N N N N N N</b> | v-                        |                            | to this permit and shall be met. System   | s shall be installed in accordance |
|                                                                                                                                                        | 1                          |                           |                            | 12000                                     |                                    |
| ISSUED TO: CARO CONSTANCTION INC PROPERTY LOCATION: OLO US421                                                                                          |                            |                           |                            |                                           |                                    |
| contra - )                                                                                                                                             |                            |                           | SHAYLAH                    | S KNOLL                                   | LOT # <u>-36</u>                   |
| Facility Type: 580 (52×57)                                                                                                                             |                            | Expansion                 |                            |                                           |                                    |
| Basement? 🗆 Yes 🛛 📉 No 🛛 Basement Fixt                                                                                                                 | ures? 🗆 Yes 🗦              | <b>⊠K</b> №               |                            |                                           |                                    |
| Basement? $\Box$ Yes $\nearrow$ No Basement Fixt<br>Type of Wastewater System** $25\%$                                                                 | EDUCTION                   | JYSTI                     | Em                         | _ (Initial) Wastewater Flow:              | <u> </u>                           |
| (See note below if applicable )                                                                                                                        |                            |                           |                            |                                           |                                    |
| 25% R                                                                                                                                                  | EDUCTION                   | SYSTEM (                  | lepair)                    |                                           |                                    |
| Installation Requirements/Conditions                                                                                                                   | Number of trench           | Pr 2                      |                            |                                           |                                    |
| Septic Tank Size 1000 gallons                                                                                                                          | Exact length of ea         |                           |                            | Trench Spacing: <u> </u>                  | Feet on Center                     |
| Pump Tank Size gallons                                                                                                                                 | Trenches shall be          | installed on contr        | iccu                       | ·                                         | inches                             |
| rump rank size ganons                                                                                                                                  |                            |                           |                            |                                           |                                    |
|                                                                                                                                                        | Maximum Trench             | •                         |                            | (Maximum soil cover shall                 |                                    |
|                                                                                                                                                        | (Trench bottoms s          | hall be level to -        | +/-1/4″                    | 36" above the trench bot                  | (tom)                              |