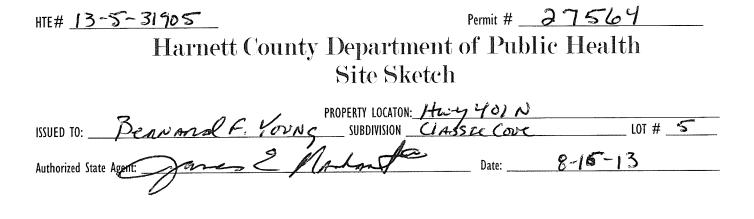

| HTE# 13-5-31905 | Harnett |  |  |
|-----------------|---------|--|--|
|                 |         |  |  |

## Harnett County Department of Public Health

27564

Improvement Permit

| А                                                                            | building permit cannot be issued wi  | th only an Improvement<br>ATION: Hwy 401 |                                            |                                  |
|------------------------------------------------------------------------------|--------------------------------------|------------------------------------------|--------------------------------------------|----------------------------------|
| ISSUED TO: Bennond F jor                                                     | <u>≈ &lt;</u> SUBDIVISION            |                                          |                                            | lot # 5                          |
| NEW I REPAIR E EXPANSION                                                     |                                      |                                          | uired prior to Construction Authori        |                                  |
| Type of Structure: SFD                                                       |                                      | site improvements ree                    | unca pror la construction ration           | Zation Issuance.                 |
| Proposed Wastewater System Type: 2592123700                                  | 202                                  |                                          |                                            |                                  |
| Projected Daily Flow:                                                        | -                                    |                                          |                                            |                                  |
| Number of bedrooms: Number of Occup                                          | ants: <u> </u>                       |                                          |                                            |                                  |
| Basement 🗆 Yes 📈 No                                                          |                                      |                                          |                                            |                                  |
|                                                                              | red based on final location and elev |                                          |                                            |                                  |
| Type of Water Supply: 🗆 Community 🛛 Public                                   | □ Well Distance from well            | feet                                     | Permit valid for:                          | Five years                       |
| Permit conditions:                                                           |                                      |                                          |                                            | 🗆 No expiration                  |
|                                                                              |                                      |                                          |                                            | <u> </u>                         |
| Authorized State Agent Jones 2 MAN                                           | lanta Date:                          | 8-10-13                                  | SEE ATT                                    | ACHED SITE SKETCH                |
| The issuance of this permit by the Health Department in no way guaran        |                                      |                                          |                                            |                                  |
| site is subject to revocation if the site plan, plat, or the intended use ch |                                      |                                          |                                            |                                  |
| the Laws and Rules for Sewage Treatment and Disposal and to condition        | s of this permit                     |                                          |                                            |                                  |
|                                                                              |                                      |                                          | 1                                          |                                  |
|                                                                              | Construction Au                      | Ithorization                             |                                            |                                  |
|                                                                              | (Required for Build                  |                                          |                                            |                                  |
| The construction and installation requirements of Rules .1950, .1952, .19    | · · ·                                | • /                                      | into this permit and shall be met. Systems | shall be installed in accordance |
| with the attached system layout.                                             |                                      |                                          | , ,                                        |                                  |
| KEULD TO BAR DE V                                                            |                                      | V LOCATION. Here                         | 164 A                                      |                                  |
| ISSUED TO: <u>Bensomed F. Y</u>                                              | PRUPERI                              | T LUCATION: Trage                        | <u>101 N</u>                               | 10T #                            |
| SCO                                                                          | SUBDIVISI<br>I New 🖵 Expan           | UNASSEC                                  | Cons                                       | LUI # _⊇                         |
| racinty type.                                                                | _ C New C cxpan                      | nsion 🗋 Repair                           |                                            |                                  |
|                                                                              | ures? 🗆 Yes 🖾 No                     | - 1.                                     |                                            | 2/ .                             |
| Type of Wastewater System** <u>Pomp to</u>                                   | 25% 1600 (RA):                       | systa                                    | (Initial) Wastewater Flow:                 | <u> </u>                         |
| (See note below, if applicable $\Box$ )'                                     |                                      | /                                        |                                            |                                  |
| Pup to 2                                                                     | 15% REAUCRO                          | (Repair)                                 |                                            |                                  |
| installation requirements/conditions                                         | wanner of trenches                   |                                          | a                                          |                                  |
| Septic Tank Size <u>1000</u> gallons                                         | Exact length of each trench          | 100 feet                                 | Trench Spacing:                            | Feet on Center                   |
| Pump Tank Size gallons                                                       | Trenches shall be installed on (     | contour at a                             | Soil Cover: <u>6</u> i                     | nches                            |
| •                                                                            | Maximum Trench Depth of:             | 18 inches                                | (Maximum soil cover shall r                | not exceed                       |
|                                                                              | (Trench bottoms shall be level       |                                          | 36" above the trench bott                  | om)                              |
|                                                                              | in all directions)                   |                                          |                                            | ,                                |
| Pump Requirements:ft. TDH vs                                                 | GPM                                  |                                          | 6                                          | inches below pipe                |
| · · · · · · · · · · · · · · · · · · ·                                        |                                      |                                          | Aggregate Depth:                           | <u>inches</u> above pipe         |
| Conditions:                                                                  |                                      |                                          | 00 0 1                                     | 12 inches total                  |
|                                                                              |                                      |                                          |                                            |                                  |