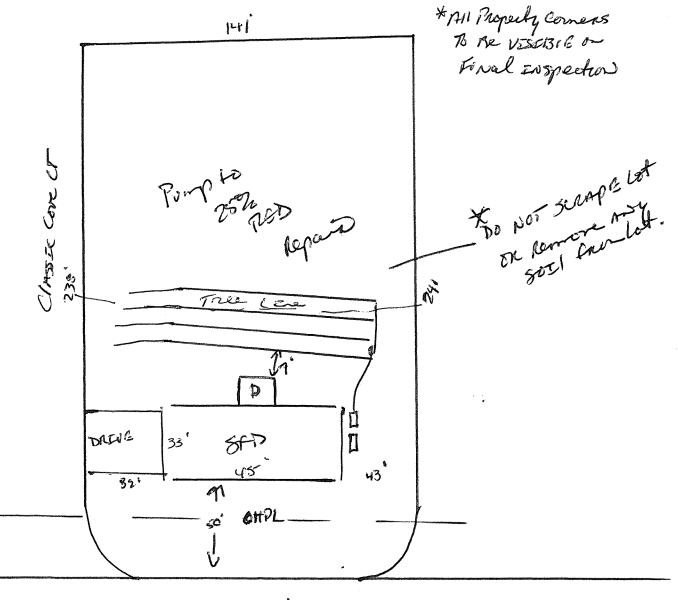

## Harnett County Department of Public Health

27564

Improvement Permit

| А                                                                            | building permit cannot be issued wi  | th only an Improvement<br>ATION: Hwy 401 |                                            |                                  |
|------------------------------------------------------------------------------|--------------------------------------|------------------------------------------|--------------------------------------------|----------------------------------|
| ISSUED TO: Bennond F jor                                                     | <u>≈ &lt;</u> SUBDIVISION            |                                          |                                            | lot # 5                          |
| NEW I REPAIR E EXPANSION                                                     |                                      |                                          | uired prior to Construction Authori        |                                  |
| Type of Structure: SFD                                                       |                                      | site improvements ree                    | unca pror la construction ration           | Zation Issuance.                 |
| Proposed Wastewater System Type: 2592123700                                  | 202                                  |                                          |                                            |                                  |
| Projected Daily Flow:                                                        | -                                    |                                          |                                            |                                  |
| Number of bedrooms: Number of Occup                                          | ants: <u> </u>                       |                                          |                                            |                                  |
| Basement 🗆 Yes 📈 No                                                          |                                      |                                          |                                            |                                  |
|                                                                              | red based on final location and elev |                                          |                                            |                                  |
| Type of Water Supply: 🗆 Community 🛛 Public                                   | □ Well Distance from well            | feet                                     | Permit valid for:                          | Five years                       |
| Permit conditions:                                                           |                                      |                                          |                                            | 🗆 No expiration                  |
|                                                                              |                                      |                                          |                                            | <u> </u>                         |
| Authorized State Agent Jones 2 MAN                                           | lanta Date:                          | 8-10-13                                  | SEE ATT                                    | ACHED SITE SKETCH                |
| The issuance of this permit by the Health Department in no way guaran        |                                      |                                          |                                            |                                  |
| site is subject to revocation if the site plan, plat, or the intended use ch |                                      |                                          |                                            |                                  |
| the Laws and Rules for Sewage Treatment and Disposal and to condition        | s of this permit                     |                                          |                                            |                                  |
|                                                                              |                                      |                                          | 1                                          |                                  |
|                                                                              | Construction Au                      | Ithorization                             |                                            |                                  |
|                                                                              | (Required for Build                  |                                          |                                            |                                  |
| The construction and installation requirements of Rules .1950, .1952, .19    | · · ·                                | • /                                      | into this permit and shall be met. Systems | shall be installed in accordance |
| with the attached system layout.                                             |                                      |                                          | , ,                                        |                                  |
| KEULD TO BAR DE V                                                            |                                      | V LOCATION. Here                         | 164 A                                      |                                  |
| ISSUED TO: <u>Bensomed F. Y</u>                                              | PRUPERI                              | T LUCATION: Trage                        | <u>101 N</u>                               | 10T #                            |
| SCO                                                                          | SUBDIVISI<br>I New 🖵 Expan           | UNASSEC                                  | Cons                                       | LUI # _⊇                         |
| racinty type.                                                                | _ C New C cxpan                      | nsion 🗋 Repair                           |                                            |                                  |
|                                                                              | ures? 🗆 Yes 🖾 No                     | - 1.                                     |                                            | 2/ .                             |
| Type of Wastewater System** <u>Pomp to</u>                                   | 25% 1600 (RA):                       | systa                                    | (Initial) Wastewater Flow:                 | <u> </u>                         |
| (See note below, if applicable $\Box$ )'                                     |                                      | /                                        |                                            |                                  |
| Pup to 2                                                                     | 15% REAUCRO                          | (Repair)                                 |                                            |                                  |
| installation requirements/conditions                                         | wanner of trenches                   |                                          | a                                          |                                  |
| Septic Tank Size <u>1000</u> gallons                                         | Exact length of each trench          | 100 feet                                 | Trench Spacing:                            | Feet on Center                   |
| Pump Tank Size gallons                                                       | Trenches shall be installed on (     | contour at a                             | Soil Cover: <u>6</u> i                     | nches                            |
| •                                                                            | Maximum Trench Depth of:             | 18 inches                                | (Maximum soil cover shall r                | not exceed                       |
|                                                                              | (Trench bottoms shall be level       |                                          | 36" above the trench bott                  | om)                              |
|                                                                              | in all directions)                   |                                          |                                            | ,                                |
| Pump Requirements:ft. TDH vs                                                 | GPM                                  |                                          | 6                                          | inches below pipe                |
| · · · · · · · · · · · · · · · · · · ·                                        |                                      |                                          | Aggregate Depth:                           | <u>inches</u> above pipe         |
| Conditions:                                                                  |                                      |                                          | 00 0 1                                     | 12 inches total                  |
|                                                                              |                                      |                                          |                                            |                                  |

## WATER LINES (INCLUDING IRRIGATION) MUST BE 10FT. FROM ANY PART OF SEPTIC SYSTEM OR REPAIR AREA. NO UTILITIES ALLOWED IN INITIAL OR REPAIR DRAIN FIELD AREA.

| **If applicable: I understand the system type specified is different from the type specified on the application. I accept the specification                                                                                                                                                                                                                                                                                                                                                                                                                                                                                                                                                                                                                                                                                                                                                                                                                                                                                                                                                                                                                                                                                                                                                                                                                                                                                                                                                                                                                                                                                                                                                                                                                                                                                                                                                                                                                                                                                                                                                                                    | ons of this permit.                 |
|--------------------------------------------------------------------------------------------------------------------------------------------------------------------------------------------------------------------------------------------------------------------------------------------------------------------------------------------------------------------------------------------------------------------------------------------------------------------------------------------------------------------------------------------------------------------------------------------------------------------------------------------------------------------------------------------------------------------------------------------------------------------------------------------------------------------------------------------------------------------------------------------------------------------------------------------------------------------------------------------------------------------------------------------------------------------------------------------------------------------------------------------------------------------------------------------------------------------------------------------------------------------------------------------------------------------------------------------------------------------------------------------------------------------------------------------------------------------------------------------------------------------------------------------------------------------------------------------------------------------------------------------------------------------------------------------------------------------------------------------------------------------------------------------------------------------------------------------------------------------------------------------------------------------------------------------------------------------------------------------------------------------------------------------------------------------------------------------------------------------------------|-------------------------------------|
| Owner/Legal Representative Signature: Date:                                                                                                                                                                                                                                                                                                                                                                                                                                                                                                                                                                                                                                                                                                                                                                                                                                                                                                                                                                                                                                                                                                                                                                                                                                                                                                                                                                                                                                                                                                                                                                                                                                                                                                                                                                                                                                                                                                                                                                                                                                                                                    |                                     |
| This Construction Authorization is subject to revocation if the site plan, plat, or the intended use changes. The Construction Authorization shall not be transferred when there is a changes in the second s | ange in ownership of the site. This |
| Construction Authorization is subject to compliance with the provisions of the Laws and Rules for Sewage Treatment and Disposal and to the conditions of this permit.                                                                                                                                                                                                                                                                                                                                                                                                                                                                                                                                                                                                                                                                                                                                                                                                                                                                                                                                                                                                                                                                                                                                                                                                                                                                                                                                                                                                                                                                                                                                                                                                                                                                                                                                                                                                                                                                                                                                                          | SEE ATTACHED SITE SKETCH            |
| Authorized State Agent: Date: 8-16-13<br>Construction Authorization Expiration Date: 8-16-18                                                                                                                                                                                                                                                                                                                                                                                                                                                                                                                                                                                                                                                                                                                                                                                                                                                                                                                                                                                                                                                                                                                                                                                                                                                                                                                                                                                                                                                                                                                                                                                                                                                                                                                                                                                                                                                                                                                                                                                                                                   | )                                   |