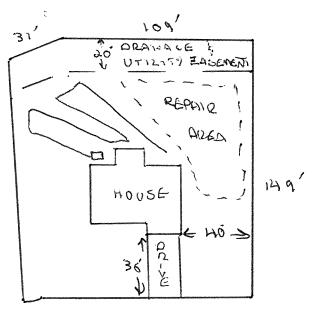

## Harnett County Department of Public Health

27656

Improvement Permit

|                                                                                                             | A building permit cannot be issued with only an Improvement<br>PROPERTY LOCATION: $\mathcal{N} = \mathcal{N} = \mathcal{N}$ | t Permit                                                                                                        |                                       |
|-------------------------------------------------------------------------------------------------------------|-----------------------------------------------------------------------------------------------------------------------------|-----------------------------------------------------------------------------------------------------------------|---------------------------------------|
| ISSUED TO: CATES BUILDING                                                                                   |                                                                                                                             | NR THE                                                                                                          | 107 // VQ (                           |
| NEW REPAIR CHORES EXPANSION<br>Type of Structure:                                                           | ON 🗆 Site Improvements re-                                                                                                  | quired prior to Construction Author                                                                             |                                       |
| Proposed Wastewater System Type: <u>25%</u> (KEE<br>Projected Daily Flow: <u>4780</u> GPD                   |                                                                                                                             |                                                                                                                 |                                       |
| Number of bedrooms: Number of Occu                                                                          | ipants: S max                                                                                                               |                                                                                                                 |                                       |
| Basement Yes No                                                                                             | <b></b>                                                                                                                     |                                                                                                                 |                                       |
|                                                                                                             | uired based on final location and elevations of facilities                                                                  | and a fifty of the second s | · · · · · · · · · · · · · · · · · · · |
| Type of Water Supply:  Community Public Permit conditions:                                                  |                                                                                                                             | Permit valid for:                                                                                               | Five years                            |
|                                                                                                             |                                                                                                                             |                                                                                                                 |                                       |
| Anthonized State Assess                                                                                     | 2EPTS Date: 8/21/13                                                                                                         |                                                                                                                 |                                       |
| Authorized State Agent:                                                                                     | antees the issuance of other permits. The permit holder is responsible for ch                                               |                                                                                                                 | ACHED SITE SKETCH                     |
| site is subject to revocation if the site plan, plat, or the intended use                                   | changes. The Improvement Perints hall not be affected by a change in own                                                    | ecking with appropriate governing bodies in<br>ership of the site. This permit is subject to                    | compliance with the provisions of     |
| the Laws and Rules for Sewage Treatment and Disposal and to condition                                       |                                                                                                                             | 1 · · · · · · · · · · · · · · · · · · ·                                                                         |                                       |
|                                                                                                             |                                                                                                                             |                                                                                                                 |                                       |
|                                                                                                             | Construction Authorization                                                                                                  |                                                                                                                 |                                       |
|                                                                                                             | (Required for Building Permit)                                                                                              |                                                                                                                 |                                       |
| The construction and installation requirements of Rules .1950, .1952, .<br>with the attached system layout. | 1954, .1955, .1956, .1957, .1958. and .1959 are incorporated by references                                                  | into this permit and shall be met. Systems                                                                      | s shall be installed in accordance    |
| ISSUED TO: CATES BUILDING                                                                                   | 2 PROPERTY LOCATION: N26                                                                                                    |                                                                                                                 |                                       |
|                                                                                                             |                                                                                                                             | NOINE @ THE SUN                                                                                                 | - 107 11 121                          |
| Facility Type: 570 (40' ~ 52)                                                                               |                                                                                                                             | NOING & THE YUR                                                                                                 | <u>MINLOI # 186</u>                   |
|                                                                                                             |                                                                                                                             |                                                                                                                 |                                       |
| Basement? I Yes No Basement Fix                                                                             | LEDVCJUN SUSTEM                                                                                                             | /t                                                                                                              | 420                                   |
|                                                                                                             | ABUCTION SYSTEM                                                                                                             | (Initial) Wastewater Flow:                                                                                      | GPD GPD                               |
| (See note below, if applicable $\Box$ )                                                                     | 9                                                                                                                           |                                                                                                                 |                                       |
|                                                                                                             | DUCTION SUSTEM (Repair)                                                                                                     |                                                                                                                 |                                       |
| Installation Requirements/Conditions                                                                        | Number of trenches                                                                                                          | 0                                                                                                               |                                       |
| Septic Tank Size <u>1000</u> gallons                                                                        | Exact length of each trench <u>200</u> feet                                                                                 | Trench Spacing:                                                                                                 | Feet on Center                        |
| Pump Tank Size gallons                                                                                      | Trenches shall be installed on contour at a                                                                                 | Soil Cover: 6-22                                                                                                | inches                                |
|                                                                                                             | Maximum Trench Depth of: <u>18-30</u> inches                                                                                | (Maximum soil cover shall                                                                                       | not exceed                            |
|                                                                                                             | (Trench bottoms shall be level to $+/-1/4$ "                                                                                | 36" above the trench bot                                                                                        | tom)                                  |
|                                                                                                             | in all directions)                                                                                                          |                                                                                                                 | ,                                     |
| Pump Requirements:ft. TDH vs                                                                                | ,                                                                                                                           |                                                                                                                 | inches below pipe                     |
|                                                                                                             |                                                                                                                             | Aggregate Depth:                                                                                                |                                       |
| Conditions:                                                                                                 |                                                                                                                             |                                                                                                                 | inches total                          |
|                                                                                                             |                                                                                                                             |                                                                                                                 | inches total                          |
|                                                                                                             |                                                                                                                             |                                                                                                                 | ·····                                 |
|                                                                                                             | BE 10FT. FROM ANY PART OF SEPTIC SYSTEM OR I                                                                                | KEPAIK AKEA.                                                                                                    |                                       |
| NO UTILITIES ALLOWED IN INITIAL OR REPAIR I                                                                 | JKAIN FIELD AREA.                                                                                                           |                                                                                                                 |                                       |