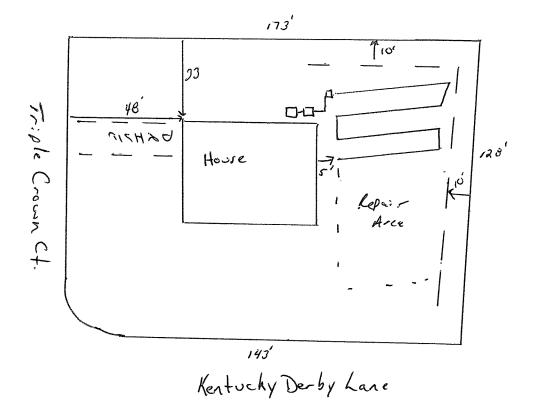

## WATER LINES (INCLUDING IRRIGATION) MUST BE 10FT. FROM ANY PART OF SEPTIC SYSTEM OR REPAIR AREA. NO UTILITIES ALLOWED IN INITIAL OR REPAIR DRAIN FIELD AREA.

| **If applicable: I understand the system type specified is different from the type specified on the applicable:                                                                                                             | application. I accept the specifications of this permit.                      |  |  |  |
|-----------------------------------------------------------------------------------------------------------------------------------------------------------------------------------------------------------------------------|-------------------------------------------------------------------------------|--|--|--|
| Owner/Legal Representative Signature:                                                                                                                                                                                       | Date:                                                                         |  |  |  |
| This Construction Authorization is subject to revocation if the site plan, plat, or the intended use changes. The Construction Authorization shall not be transferred when there is a change in ownership of the site. This |                                                                               |  |  |  |
| Construction Authorization is subject to compliance with the provisions of the Laws and Rules for Sewage Treatment and Disposal and to                                                                                      | to the conditions of this permit. SEE ATTACHED SITE SKETCH                    |  |  |  |
| Authorized State Agent: My My Son, REHS<br>Construction Authorization Expire                                                                                                                                                | Date: <u>6/14/2013</u> 9 30/2012<br>piration Date: <u>877972078</u> 9/30/2018 |  |  |  |