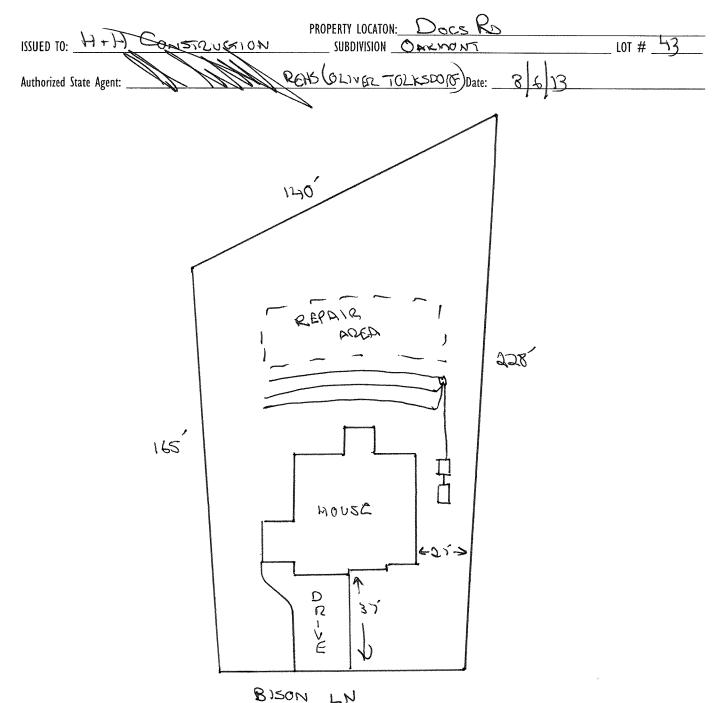

## Harnett County Department of Public Health

**Improvement Permit** 

27544

| A building permit cannot be issued with only an Improvement Permit                                                                                                                                                          |                                                                                                                                                                         |                                                                                                                          |                                     |
|-----------------------------------------------------------------------------------------------------------------------------------------------------------------------------------------------------------------------------|-------------------------------------------------------------------------------------------------------------------------------------------------------------------------|--------------------------------------------------------------------------------------------------------------------------|-------------------------------------|
| ISSUED TO: HITH CONSTRUCTI                                                                                                                                                                                                  | PROPERTY LOCATION: DOCS K  SUBDIVISION OF MONT                                                                                                                          |                                                                                                                          | # 53                                |
| NEW REPAIR T EXPANSION                                                                                                                                                                                                      |                                                                                                                                                                         | red prior to Construction Authorization Issuance                                                                         |                                     |
| Type of Structure: SFD (49 1/50)                                                                                                                                                                                            | •                                                                                                                                                                       | ed prior to construction Authorization issuance                                                                          | ;•                                  |
| Proposed Wastewater System Type: Ume To 25                                                                                                                                                                                  | 10 REDUCTION                                                                                                                                                            |                                                                                                                          |                                     |
| Projected Daily Flow: GPD GPD                                                                                                                                                                                               |                                                                                                                                                                         |                                                                                                                          |                                     |
|                                                                                                                                                                                                                             | nts: max                                                                                                                                                                |                                                                                                                          |                                     |
| Basement □Yes ⋈ No                                                                                                                                                                                                          |                                                                                                                                                                         |                                                                                                                          |                                     |
|                                                                                                                                                                                                                             | ed based on final location and elevations of facilities                                                                                                                 | × 1                                                                                                                      |                                     |
| Type of Water Supply:  Community Public Permit conditions:                                                                                                                                                                  | □ Well Distance from well <u>too</u> feet                                                                                                                               | Permit valid for: ☐ Five yo<br>☐ No exp                                                                                  |                                     |
| AMIL M                                                                                                                                                                                                                      |                                                                                                                                                                         |                                                                                                                          | <del> </del>                        |
|                                                                                                                                                                                                                             | OCUS OLLI-                                                                                                                                                              |                                                                                                                          |                                     |
| Authorized State Agent::                                                                                                                                                                                                    | RGHS Date: 8 6 13                                                                                                                                                       | SEE ATTACHED SITE SK                                                                                                     |                                     |
| The issuance of this permit by the Health Department in no way guarantiste is subject to revocation if the site plan, plat, or the intended use chat the Laws and Rules for Sewage Treatment and Disposal and to conditions | ees the issuance of other permits. The permit holder is responsible for checkinges. The Improvement Permit shall not be affected by a change in ownersh of this permit. | ng with appropriate governing bodies in meeting their requipe of the site. This permit is subject to compliance with the | uirements. This<br>ne provisions of |
|                                                                                                                                                                                                                             | Construction Authorization                                                                                                                                              |                                                                                                                          |                                     |
|                                                                                                                                                                                                                             | (Required for Building Permit)                                                                                                                                          |                                                                                                                          |                                     |
| The construction and installation requirements of Rules .1950, .1952, .195 with the attached system layout.                                                                                                                 | 4, .1955, .1956, .1957, .1958. and .1959 are incorporated by references int                                                                                             | o this permit and shall be met. Systems shall be installed                                                               | in accordance                       |
| ISSUED TO: H+H CORSTRUCT                                                                                                                                                                                                    | ON PROPERTY LOCATION: Dog                                                                                                                                               | is Ro                                                                                                                    | 1                                   |
| ===(L9"x = C")                                                                                                                                                                                                              | SUBDIVISION ORCEMON                                                                                                                                                     | C LOT #                                                                                                                  | + 43                                |
| Facility Type: SED (49'X50')                                                                                                                                                                                                | _ 🔀 New 🗆 Expansion 🗆 Repair                                                                                                                                            |                                                                                                                          |                                     |
| Basement?  Yes No Basement Fixtu                                                                                                                                                                                            | res? The Tho REOUTION                                                                                                                                                   |                                                                                                                          |                                     |
| Type of Wastewater System** Pump 10                                                                                                                                                                                         | 25% REDUCTION                                                                                                                                                           | _ (Initial) Wastewater Flow: <del></del>                                                                                 | GPD                                 |
| (See note below, if applicable )                                                                                                                                                                                            | o 4/ 0                                                                                                                                                                  |                                                                                                                          |                                     |
| Pung 10                                                                                                                                                                                                                     | 25% REDUCTION (Repair)                                                                                                                                                  |                                                                                                                          |                                     |
| Installation Requirements/Conditions                                                                                                                                                                                        | Number of trenches                                                                                                                                                      | A                                                                                                                        |                                     |
| Septic Tank Size 1000 gallons                                                                                                                                                                                               | Exact length of each trench 90 feet                                                                                                                                     | Trench Spacing: Feet on Cent                                                                                             | ter                                 |
| Pump Tank Size 1000 gallons                                                                                                                                                                                                 | Trenches shall be installed on contour at a                                                                                                                             | Soil Cover: <u>6-D</u> inches                                                                                            |                                     |
| -                                                                                                                                                                                                                           | Maximum Trench Depth of: 18-22 inches                                                                                                                                   | (Maximum soil cover shall not exceed                                                                                     |                                     |
|                                                                                                                                                                                                                             | (Trench bottoms shall be level to +/-1/4"                                                                                                                               | 36" above the trench bottom)                                                                                             |                                     |
|                                                                                                                                                                                                                             | in all directions)                                                                                                                                                      | ,                                                                                                                        |                                     |
| Pump Requirements:ft. TDH vs                                                                                                                                                                                                | GPM                                                                                                                                                                     | inches                                                                                                                   | below pipe                          |
|                                                                                                                                                                                                                             |                                                                                                                                                                         | Aggregate Depth: inches                                                                                                  |                                     |
| Conditions:                                                                                                                                                                                                                 |                                                                                                                                                                         |                                                                                                                          | inches total                        |
| WATER LINES (INCLUDING IRRIGATION) MUST BE                                                                                                                                                                                  | TACT FROM ANY PART OF CERTIC CVCTCA OR DE                                                                                                                               | DAID ADEL                                                                                                                |                                     |
|                                                                                                                                                                                                                             | E 10FT. FROM ANY PART OF SEPTIC SYSTEM OR RE                                                                                                                            | PAIK AREA.                                                                                                               |                                     |
| NO UTILITIES ALLOWED IN INITIAL OR REPAIR DR                                                                                                                                                                                |                                                                                                                                                                         |                                                                                                                          |                                     |
| **If applicable: / understand the system type specified                                                                                                                                                                     | is different from the type specified on the application. I                                                                                                              | accept the specifications of this permit.                                                                                |                                     |
| Owner/Legal Representative_Signature:                                                                                                                                                                                       |                                                                                                                                                                         | Date:                                                                                                                    |                                     |
| This Construction Authorization is subject to revocation if the site plan, plat, or the intended use changes. The Construction Authorization shall not be transferred when there is a change in ownership of the site. This |                                                                                                                                                                         |                                                                                                                          |                                     |
| Construction Authorization is rubble to compliance with the productions of the Laws and Rules for Sewage Treatment and Disposal and to the conditions of this permit.  SEE ATTACHED SITE SKETCH                             |                                                                                                                                                                         |                                                                                                                          |                                     |
|                                                                                                                                                                                                                             |                                                                                                                                                                         | -1.1                                                                                                                     |                                     |
| Authorized State Agent:                                                                                                                                                                                                     | M REHS Date: _                                                                                                                                                          | 8)6/23                                                                                                                   |                                     |
| Construction Authorization Expiration Date: 18 6 38                                                                                                                                                                         |                                                                                                                                                                         |                                                                                                                          |                                     |

## Harnett County Department of Public Health Site Sketch