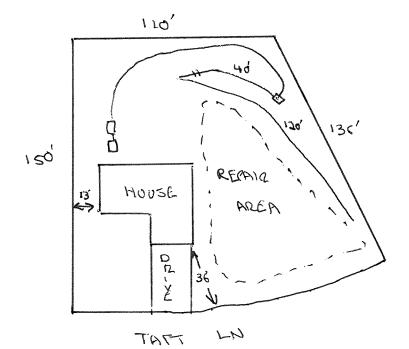

## Harnett County Department of Public Health

27678

**Improvement** Permit

| A building permit cannot be issued with only <u>an Improvement</u> Permit                                                                                                                                                                                                                                                |  |  |  |
|--------------------------------------------------------------------------------------------------------------------------------------------------------------------------------------------------------------------------------------------------------------------------------------------------------------------------|--|--|--|
| PROPERTY LOCATION: 1955 LN                                                                                                                                                                                                                                                                                               |  |  |  |
| ISSUED TO: IRACE HOMES INC SUBDIVISION COORER FARMS LOT # 28                                                                                                                                                                                                                                                             |  |  |  |
| NEW 🟹 🛛 REPAIR 🗆 EXRANSION 🗆 Site Improvements required prior to Construction Authorization Issuance:                                                                                                                                                                                                                    |  |  |  |
| Type of Structure: SFD (46×62)                                                                                                                                                                                                                                                                                           |  |  |  |
| Proposed Wastewater System Type: PUMETO 2590 REDUCTION                                                                                                                                                                                                                                                                   |  |  |  |
| Projected Daily Flow: <u>360</u> GPD                                                                                                                                                                                                                                                                                     |  |  |  |
| Number of bedrooms: <u>3</u> Number of Occupants: <u>6</u> max                                                                                                                                                                                                                                                           |  |  |  |
| Basement □Yes 	KNo                                                                                                                                                                                                                                                                                                       |  |  |  |
| Pump Required 🖓 Yes 🛛 No 🔲 May be required based on final location and elevations of facilities                                                                                                                                                                                                                          |  |  |  |
| Type of Water Supply: 🗆 Community 🔀 Public 🗆 Well Distance from well <u>100</u> feet Permit valid for: 🕅 Five years                                                                                                                                                                                                      |  |  |  |
| Permit conditions: 🛛 No expiration                                                                                                                                                                                                                                                                                       |  |  |  |
|                                                                                                                                                                                                                                                                                                                          |  |  |  |
| Authorized State Agent. SPECTIS Date: 9 2013 SEE ATTACHED SITE SKETCH                                                                                                                                                                                                                                                    |  |  |  |
|                                                                                                                                                                                                                                                                                                                          |  |  |  |
| The issuance of this permit by the Health Department in no way guarantees the issuance of every permits. The permit holder is responsible for checking with appropriate governing bodies in meeting their requirements. This                                                                                             |  |  |  |
| site is subject to revocation if the site plan, plat, or the intended use changes. The Improvement Permit shall not be affected by a change in ownership of the site. This permit is subject to compliance with the provisions of the Laws and Rules for Sewage Treatment and Disposal and to conditions of this permit. |  |  |  |
|                                                                                                                                                                                                                                                                                                                          |  |  |  |
| Construction Authorization                                                                                                                                                                                                                                                                                               |  |  |  |
| (Required for Building Permit)                                                                                                                                                                                                                                                                                           |  |  |  |
| The construction and installation requirements of Rules .1950, .1952, .1954, .1955, .1956, .1957, .1958. and .1959 are incorporated by references into this permit and shall be met. Systems shall be installed in accordance                                                                                            |  |  |  |
| with the attached system layout.                                                                                                                                                                                                                                                                                         |  |  |  |
|                                                                                                                                                                                                                                                                                                                          |  |  |  |
| ISSUED TO: LARCE HOMES INC PROPERTY LOCATION: TAFT LN                                                                                                                                                                                                                                                                    |  |  |  |
| SUBDIVISION COOPER FARMS LOT # 28                                                                                                                                                                                                                                                                                        |  |  |  |
| Facility Type: <u>SEO (46'×6)</u> X New C Expansion C Repair                                                                                                                                                                                                                                                             |  |  |  |
| Basement? 🗆 Yes 📉 No 🛛 Basement Fixtures? 🛄 Yes 🖾 No                                                                                                                                                                                                                                                                     |  |  |  |
| Type of Wastewater System** PUMPTO 25% REDUCTION SYSTEM (Initial) Wastewater Flow: 360 GPD                                                                                                                                                                                                                               |  |  |  |
| (See note below, if applicable 🗔)                                                                                                                                                                                                                                                                                        |  |  |  |
| PUMPTO LOW PROFILE CHAMBER (Repair)                                                                                                                                                                                                                                                                                      |  |  |  |

## 

in all directions)

Number of trenches

Exact length of each trench <u>160</u> feet Trench Spacing: <u></u>Feet on Center Trenches shall be installed on contour at a Soil Cover: <u></u>inches

36" above the trench bottom)

26/18

Maximum Trench Depth of: 18 inches (Maximum soil cover shall not exceed

| **If applicable: I understand the system type specified is different from the type specified on the application. I accept the specifications of this permit. |                                                                    |                   |  |
|--------------------------------------------------------------------------------------------------------------------------------------------------------------|--------------------------------------------------------------------|-------------------|--|
| Owner/Legal Representa <del>tive_Sig</del> nature:                                                                                                           | Date:                                                              |                   |  |
| This Construction Authorization is subject to revocation if the Site plan, plat, or the intended use changes. The Construction Authoriz                      | ation shall not be transferred when there is a change in ownership | of the site. This |  |
| Construction Authorization Dubject to compliance with the previsions of the Laws and Rules for Sewage Treatment and Disposal an                              | id to the conditions of this permit. SEE ATTAC                     | HED SITE SKETCH   |  |
| Authorized State Agent:                                                                                                                                      | Date: 9)26/13                                                      |                   |  |

Construction Authorization Expiration Date: 9

(Trench bottoms shall be level to +/-1/4"