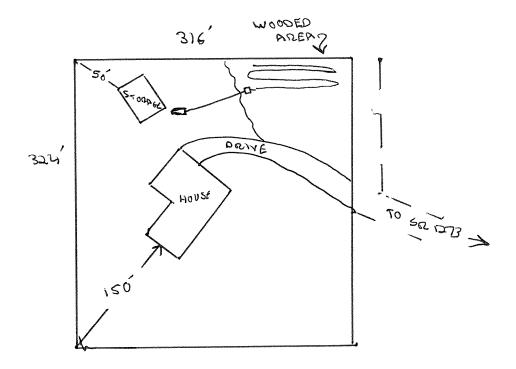

| HTE# <u>13-5-31683</u><br>13-5-31684<br>Harne                                                                                                                                 | ett County Department of Publ<br>Improvement Permit                                                     | lic Health 27542                                                                                                                                                                          |
|-------------------------------------------------------------------------------------------------------------------------------------------------------------------------------|---------------------------------------------------------------------------------------------------------|-------------------------------------------------------------------------------------------------------------------------------------------------------------------------------------------|
| ISSUED TO: SAMMY MCNELL                                                                                                                                                       |                                                                                                         | 102,166 CAVR. CA KO                                                                                                                                                                       |
| NEW X REPAIR EXPANSION   Type of Structure: STOCKS 75) 7 STOCK   Proposed Wastewater System Type: STOCKS   Projected Daily Flow: 480   GPD Number of bedrooms:   Basement Yes | GE W LIVING AREA                                                                                        | juired prior to Construction Authorization Issuance:                                                                                                                                      |
|                                                                                                                                                                               | red based on final location and elevations of facilities $\Box$ Well Distance from well <u>VOO</u> feet | Permit valid for: Five years                                                                                                                                                              |
|                                                                                                                                                                               | anges. The Improvement Permissial not be affected by a change in owne                                   | SEE ATTACHED SITE SKETCH<br>cking with appropriate governing bodies in meeting their requirements. This<br>ership of the site. This permit is subject to compliance with the provisions o |
| The construction and installation requirements of Rules .1950, .1952, .19<br>with the attached system layout.<br>ISSUED TO: $\underline{Spanny}$ $\underline{MCNE12L}$        |                                                                                                         | into this permit and shall be met. Systems shall be installed in accordance                                                                                                               |
| Facility Type: 500 + STORAGE W) LIVIN                                                                                                                                         | SUBDIVISION<br>SUBDIVISION<br>New Expansion Repair                                                      | SPRINGS C                                                                                                                                                                                 |
| Basement? $\Box$ Yes $K$ No Basement Fixth<br>Type of Wastewater System** $\_$ $\_$ $S$ $\checkmark$ , $R$ $\in$                                                              |                                                                                                         |                                                                                                                                                                                           |
| Installation Requirements/Conditions<br>Septic Tank Size 1000 gallons<br>Pump Tank Size 1000 gallons<br>(15 NEEDED)                                                           |                                                                                                         | Trench Spacing:<br>Soil Cover:<br>(Maximum soil cover shall not exceed<br>36" above the trench bottom)                                                                                    |
| Pump Requirements:ft. TDH vs<br>Conditions: SEE CONDITIONS ON                                                                                                                 | _ GPM                                                                                                   | Aggregate Depth: inches below pip<br>inches above pip<br>inches tota                                                                                                                      |