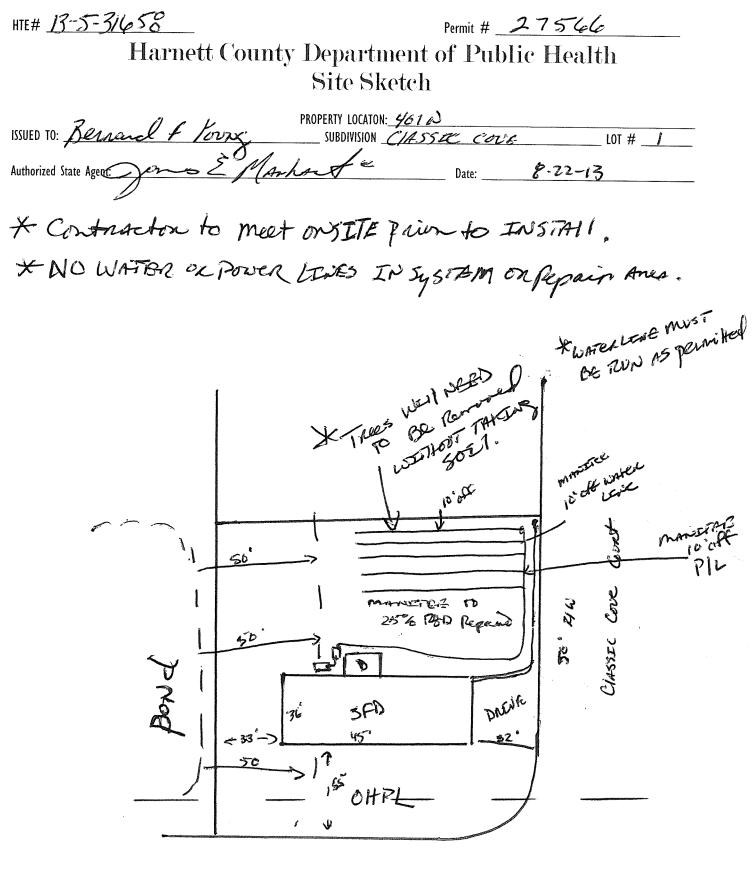

| HTE# 13-5-31658 Harnett C                                                                                                                                    | ounty Department of Public Health                                                                                                                                                                    |                                          |
|--------------------------------------------------------------------------------------------------------------------------------------------------------------|------------------------------------------------------------------------------------------------------------------------------------------------------------------------------------------------------|------------------------------------------|
|                                                                                                                                                              | Improvement Permit                                                                                                                                                                                   | 27566                                    |
|                                                                                                                                                              |                                                                                                                                                                                                      |                                          |
| A building [                                                                                                                                                 | permit cannot be issued with only an Improvement Permit<br>PROPERTY LOCATION: 14034 4012                                                                                                             |                                          |
| ISSUED TO: BERNAND F. Young                                                                                                                                  | SUBDIVISION CLASSIC LEVAL                                                                                                                                                                            | LOT #                                    |
| NEW REPAIR C EXPANSION                                                                                                                                       | SUBDIVISION CIASSIC Cerve<br>Site Improvements required prior to Construction                                                                                                                        | Authorization Issuance:                  |
| Type of Structure: SFS                                                                                                                                       | · · ·                                                                                                                                                                                                |                                          |
| Proposed Wastewater System Type: 25% REDUCTO                                                                                                                 |                                                                                                                                                                                                      |                                          |
| Projected Daily Flow: <u>366</u> GPD                                                                                                                         | 1-                                                                                                                                                                                                   |                                          |
| Number of bedrooms: Number of Occupants:                                                                                                                     | <u>6</u> max                                                                                                                                                                                         |                                          |
| Basement Yes No<br>Pump Required: Yes No May be required based                                                                                               | on final location and elevations of facilities                                                                                                                                                       |                                          |
| Type of Water Supply: Community Public Wel                                                                                                                   |                                                                                                                                                                                                      | for: 🗹 Five years                        |
| Permit conditions:                                                                                                                                           |                                                                                                                                                                                                      | No expiration                            |
| Contractor .                                                                                                                                                 | to meet ansite prior to                                                                                                                                                                              | DSTRY.                                   |
|                                                                                                                                                              | 1- 12                                                                                                                                                                                                |                                          |
| Authorized State Agenting Markan                                                                                                                             |                                                                                                                                                                                                      | EE ATTACHED SITE SKETCH                  |
|                                                                                                                                                              | uance of other permits. The permit holder is responsible for checking with appropriate governing<br>Improvement Permit shall not be affected by a change in ownership of the site. This permit is su |                                          |
| the Laws and Rules for Sewage Treatment and Disposal and to conditions of this pe                                                                            |                                                                                                                                                                                                      | , , , ,                                  |
|                                                                                                                                                              |                                                                                                                                                                                                      |                                          |
|                                                                                                                                                              | Construction Authorization                                                                                                                                                                           |                                          |
|                                                                                                                                                              | (Required for Building Permit)                                                                                                                                                                       |                                          |
| The construction and installation requirements of Rules .1950, .1952, .1954, .1955,                                                                          | .1956, .1957, .1958. and .1959 are incorporated by references into this permit and shall be met                                                                                                      | Systems shall be installed in accordance |
| with the attached system layout.                                                                                                                             |                                                                                                                                                                                                      |                                          |
| ISSUED TO: Demand F Young                                                                                                                                    | PROPERTY LOCATION: HWY 401 N                                                                                                                                                                         |                                          |
|                                                                                                                                                              | PROPERTY LOCATION: <u>Hwy 401 N</u><br>SUBDIVISION <u>CIASSIEC Cove</u>                                                                                                                              | LOT # /                                  |
| Facility Type:SFD                                                                                                                                            | 🖪 New 🔲 Expansion 🔲 Repair                                                                                                                                                                           |                                          |
|                                                                                                                                                              | ⊐Yes IZNo                                                                                                                                                                                            |                                          |
| Type of Wastewater System** Manchee to 25                                                                                                                    | 2 73 DUCTON System (Initial) Wastewater                                                                                                                                                              | Flow: <u>360</u> GPD                     |
| (See note below, if applicable 🔲)                                                                                                                            | 1                                                                                                                                                                                                    |                                          |
| Monsteate 25                                                                                                                                                 | 2 RADUCIU (Repair)                                                                                                                                                                                   |                                          |
| Installation Requirements/Conditions Number                                                                                                                  | er of trenches <u>5</u>                                                                                                                                                                              | }                                        |
| Septic Tank Size <u>1000</u> gallons Exact                                                                                                                   | length of each trench feet · Trench Spacing:                                                                                                                                                         | Feet on Center                           |
| Pump Tank Size gallons Trench                                                                                                                                | es shall be installed on contour at a Soil Cover:                                                                                                                                                    | inches                                   |
| Maxim                                                                                                                                                        | um Trench Depth of: <u>30-&gt;24-&gt;18</u> inches (Maximum soil cover                                                                                                                               |                                          |
| 5 X 1/2" set 40 VAIVES (Trend                                                                                                                                | h bottoms shall be level to $+/-1/4$ " 36" above the tren                                                                                                                                            | ch bottom)                               |
| in all                                                                                                                                                       | directions)                                                                                                                                                                                          | 1                                        |
| Pump Requirements:ft. TDH vs GPM                                                                                                                             |                                                                                                                                                                                                      | inches below pipe                        |
| A. D. A. Ja                                                                                                                                                  | Aggregate Depth:                                                                                                                                                                                     | inches above pipe                        |
| Conditions: Contestor to                                                                                                                                     | There a serve                                                                                                                                                                                        | inches total                             |
| - priost                                                                                                                                                     | Aggregate Depth:                                                                                                                                                                                     |                                          |
| WATER LINES (INCLUDING IRRIGATION) MUST BE 10FT                                                                                                              | . FROM ANY PART OF SEPTIC SYSTEM OR REPAIR AREA.                                                                                                                                                     |                                          |
| NO UTILITIES ALLOWED IN INITIAL OR REPAIR DRAIN F                                                                                                            | IELD AREA.                                                                                                                                                                                           |                                          |
| **If applicable: I understand the system type specified is different from the type specified on the application. I accept the specifications of this permit. |                                                                                                                                                                                                      |                                          |
| Owner/Legal Representative Signature:                                                                                                                        | Date:                                                                                                                                                                                                |                                          |
| This Construction Authorization is subject to revocation if the site plan, plat, or the                                                                      | intended use changes. The Construction Authorization shall not be transferred when there is a ch                                                                                                     | ange in ownership of the site. This      |
| Construction Authorization is subject to compliance with the provisions of the Laws                                                                          |                                                                                                                                                                                                      | SEE ATTACHED SITE SKETCH                 |
| Authorized State Agent: James & MA                                                                                                                           | whante Date: 8-22-13                                                                                                                                                                                 | )                                        |
| AUTIVITZEU STATE AGEIL CALL                                                                                                                                  | Construction Authorization Expiration Date: 8-22-13                                                                                                                                                  | 18                                       |
| k /                                                                                                                                                          |                                                                                                                                                                                                      |                                          |

Hwy Yol