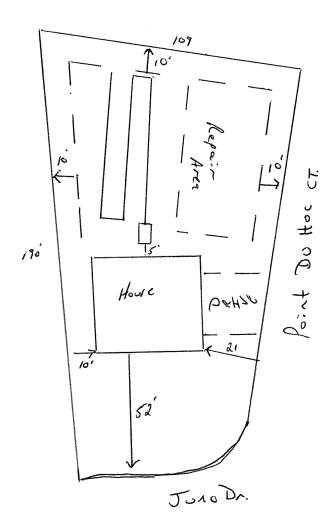

## Harnett County Department of Public Health

**Improvement** Permit

| <u> </u>                                                                                                         | inprovemen          |                                        |                                       |                                        |
|------------------------------------------------------------------------------------------------------------------|---------------------|----------------------------------------|---------------------------------------|----------------------------------------|
| A building permit                                                                                                |                     | th only an Improvement                 |                                       |                                        |
|                                                                                                                  |                     | 17101: 27 We                           |                                       |                                        |
| ISSUED TO: Benjamin Stout                                                                                        | SUBDIVISION         | Tingen Po                              | inte                                  | LOT # 136                              |
| NEW C REPAIR C , EXPANSION C                                                                                     |                     |                                        | uired prior to Construction Au        |                                        |
| Type of Structure:                                                                                               |                     |                                        |                                       |                                        |
| Proposed Wastewater System Type: 257. Reduction Sys                                                              | To a                |                                        |                                       |                                        |
| Projected Daily Flow: 480 GPD                                                                                    |                     |                                        |                                       |                                        |
|                                                                                                                  |                     |                                        |                                       |                                        |
| Number of bedrooms: <u>4</u> Number of Occupants: <u>8</u>                                                       | max                 |                                        |                                       |                                        |
| Basement Yes I No                                                                                                |                     | · · · · · · · · · · · · · · · · · · ·  |                                       |                                        |
| Pump Required: 🛛 Yes 🔤 No 🗆 May be required based on fir                                                         |                     |                                        |                                       | ~                                      |
| Type of Water Supply: 🗆 Community 🗹 Public 🔲 Well D                                                              | stance from well    | feet                                   | Permit valid for                      | : 🛛 Five years                         |
| Permit conditions:                                                                                               |                     |                                        |                                       | 🔲 No expiration                        |
|                                                                                                                  |                     |                                        |                                       | •                                      |
|                                                                                                                  |                     | 1 1                                    |                                       |                                        |
| Authorized State Agent: Dryn Mysin REA                                                                           | Date:               | 7/16/2013                              | 7 (FF                                 | ATTACHED SITE SKETCH                   |
| The issuance of this permit by the Health Department in no way guarantees the issuance of                        |                     |                                        |                                       |                                        |
| site is subject to revocation if the site plan, plat, or the intended use changes. The Improve                   |                     |                                        |                                       |                                        |
| the Laws and Rules for Sewage Treatment and Disposal and to conditions of this permit.                           |                     | , ,                                    | ,                                     |                                        |
|                                                                                                                  |                     |                                        |                                       |                                        |
| Com                                                                                                              | Auton A.            | theminetien                            |                                       |                                        |
| CON                                                                                                              | struction Au        | thorization                            |                                       |                                        |
|                                                                                                                  | Required for Build  | ing Permit)                            |                                       |                                        |
| The construction and installation requirements of Rules .1950, .1952, .1954, .1955, .1956, .                     |                     |                                        | into this permit and shall be met. Sy | stems shall be installed in accordance |
| with the attached system layout.                                                                                 | ,                   |                                        | ····· · · · · · · · · · · · · · · · · |                                        |
|                                                                                                                  |                     | _                                      | ,                                     |                                        |
| ISSUED TO: Benjamin Stout                                                                                        | _ PROPERT           | LOCATION: <u>27</u>                    | Wert<br>Pointe                        |                                        |
| • •                                                                                                              | SUBDIVISI           | ON Tinven                              | Pointe                                | LOT # 136                              |
| Facility Type: FD IN NO                                                                                          | w 🗆 Expan           | sion 🗆 Repair                          |                                       |                                        |
|                                                                                                                  |                     | sion in repair                         |                                       |                                        |
| Basement? Ves Vo Basement Fixtures? Ves                                                                          | _□ No               |                                        |                                       | 1100                                   |
| Type of Wastewater System** <u>257. Led uction</u>                                                               | ysten               | ······································ | (Initial) Wastewater Flo              | ow: <u>980</u> GPD                     |
| (See note below, if applicable 🗆) O                                                                              |                     |                                        |                                       |                                        |
| (see note below, in applicable ) Pump to 25% Redu                                                                | tim Juste           | <ul> <li>(Renair)</li> </ul>           |                                       |                                        |
| Installation Requirements/Conditions Number of the                                                               |                     | (((cpun))                              |                                       |                                        |
|                                                                                                                  |                     | 2 0 (                                  |                                       |                                        |
|                                                                                                                  | of each trench      |                                        | Trench Spacing: <u>9</u>              |                                        |
| Pump Tank Size gallons Trenches shal                                                                             | l be installed on o | contour at a                           | Soil Cover: <u>6- 18</u>              | inches                                 |
| Maximum Tre                                                                                                      | nch Depth of: 🖊     | 8-36 inches                            | (Maximum soil cover sh                | all not exceed                         |
|                                                                                                                  | ms shall be level   |                                        | 36" above the trench                  |                                        |
|                                                                                                                  |                     | 10 17/-1/4                             | So above the trench                   | Dottom                                 |
| in all direction                                                                                                 | ns)                 |                                        |                                       |                                        |
| Pump Requirements:ft. TDH vs GPM                                                                                 |                     |                                        |                                       | inches below pipe                      |
|                                                                                                                  |                     |                                        | Aggregate Depth                       | inches above pipe                      |
| Conditions: Use soil depth to try an                                                                             | d avoid             | stordown                               |                                       | inches total                           |
| conditiona                                                                                                       |                     | 014                                    |                                       | menes total                            |
|                                                                                                                  |                     |                                        |                                       |                                        |
| WATED LINES (INCLUDING IDDIGATION) MUST DE IDET EDOM                                                             |                     |                                        |                                       |                                        |
| WAIEK LINES (INCLUDING INKIGAHUNI MUSI DE IUFI, FRUM                                                             | A ANY PART OF S     | SEPTIC SYSTEM OR                       | REPAIR AREA.                          |                                        |
| WATER LINES (INCLUDING IRRIGATION) MUST BE 10FT. FROM<br>NO UTILITIES ALLOWED IN INITIAL OR REPAIR DRAIN FIELD A |                     | SEPTIC SYSTEM OR                       | REPAIR AREA.                          |                                        |