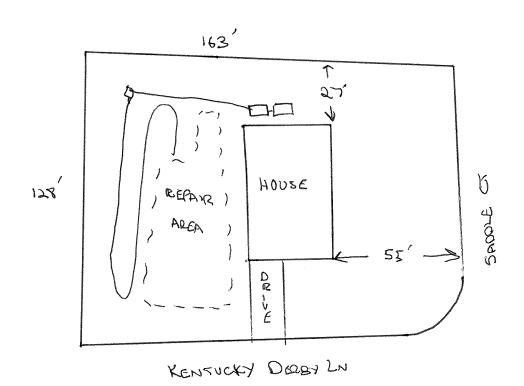

## Harnett County Department of Public Health Site Sketch

Authorized State Agent:

PROPERTY LOCATON: DOCS RD

PROPERTY LOCATON: DOCS RD

SUBDIVISION PROTECTS RIDGE

LOT # 65