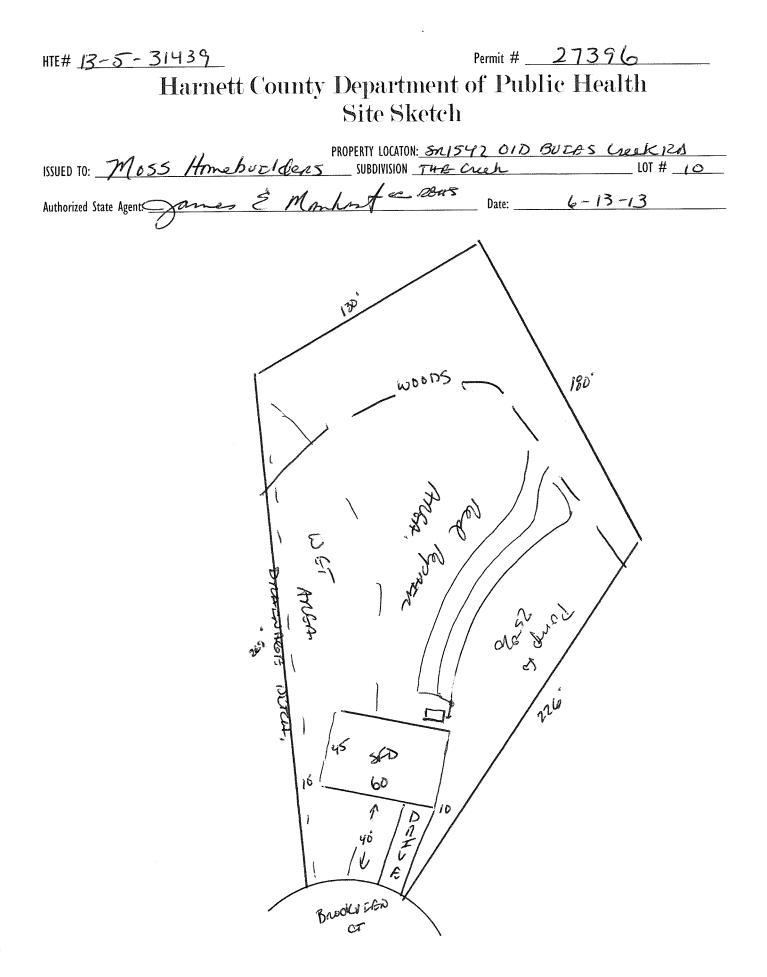

## Harnett County Department of Public Health

**Improvement** Permit

| 2 | 7 | 3 | 9 | 6 |
|---|---|---|---|---|

A building permit cannot be issued with only an Improvement Permit PROPERTY LOCATION: SRISY 2 BID BUCKS CREEKED ISSUED TO: MOSS Honeburdan SUBDIVISION THE CLEAK LOT # NEW 🗹 EXPANSION 🗆 REPAIR 🗆 Site Improvements required prior to Construction Authorization Issuance: SFA Type of Structure: \_ Proposed Wastewater System Type: 25% RBBUCREN Projected Daily Flow: 360 GPD Number of Occupants: 6 max Number of bedrooms: 3 1 No Basement **U**Yes May be required based on final location and elevations of facilities Pump Required: 🗆 Yes 🛛 🗆 No Five years Type of Water Supply: 
Community 
Public 
Well Distance from well 
feet Permit valid for: Permit conditions: □ No expiration Authorized State Agentic proces & Marchana 6-13-13 Date: SEE ATTACHED SITE SKETCH The issuance of this permit by the bealth Department in no way guarantees the issuance of other permits. The permit holder is responsible for checking with appropriate governing bodies in meeting their requirements. This site is subject to revocation if the site plan, plat, or the intended use changes. The Improvement Permit shall not be affected by a change in ownership of the site. This permit is subject to compliance with the provisions of the Laws and Rules for Sewage Treatment and Disposal and to conditions of this permit.. **Construction** Authorization (Required for Building Permit) The construction and installation requirements of Rules .1950, .1952, .1954, .1955, .1956, .1957, .1958, and .1959 are incorporated by references into this permit and shall be met. Systems shall be installed in accordance with the attached system layout. ISSUED TO: MOSS Homebuildens PROPERTY LOCATION: 321542 OID BUCKS CLER RA SUBDIVISION THE CREEK LOT # 10 New New Facility Type: \_\_\_\_\_ Expansion Repair Basement Fixtures? 🔲 Yes 2 No Basement? Yes (Initial) Wastewater Flow: <u>360</u> GPD Type of Wastewater System\*\* 25% izenucon Jystob (See note below, if applicable  $\Box$ ) 2590 RSDULOZON Jrsta (Repair) Number of trenches Installation Requirements/Conditions Exact length of each trench <u>80</u> feet Trench Spacing: <u>7</u> Feet on Center Trenches shall be installed on contour at a Soil Cover: <u>6</u> inches Septic Tank Size 1000 gallons Pump Tank Size \_\_\_\_\_ gallons Trenches shall be installed on contour at a Maximum Trench Depth of: 24 - 18 inches (Maximum soil cover shall not exceed (Trench bottoms shall be level to +/-1/4" 36" above the trench bottom) in all directions) Pump Requirements: \_\_\_\_\_\_ft. TDH vs. \_\_\_\_\_ GPM 6 inches below pipe Aggregate Depth: \_\_\_\_\_ inches above pipe Conditions: inches total