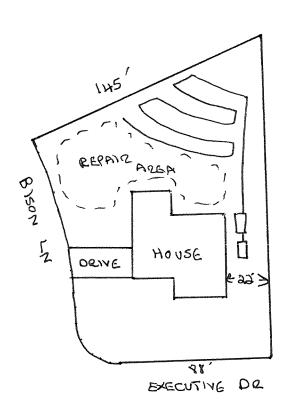

## Harnett County Department of Public Health Site Sketch

|                         | PROPERTY LOCATON: 120cs Ko      |           |
|-------------------------|---------------------------------|-----------|
| ISSUED TO: MCKEE HOMES  | SUBDIVISION OAKMONT             | LOT # 2-9 |
|                         | /                               | 1 1       |
| Authorized State Agent: | REATS (OLIVER TOLKSDOR) Date: 5 | 20 13     |
| 0                       |                                 | 1         |