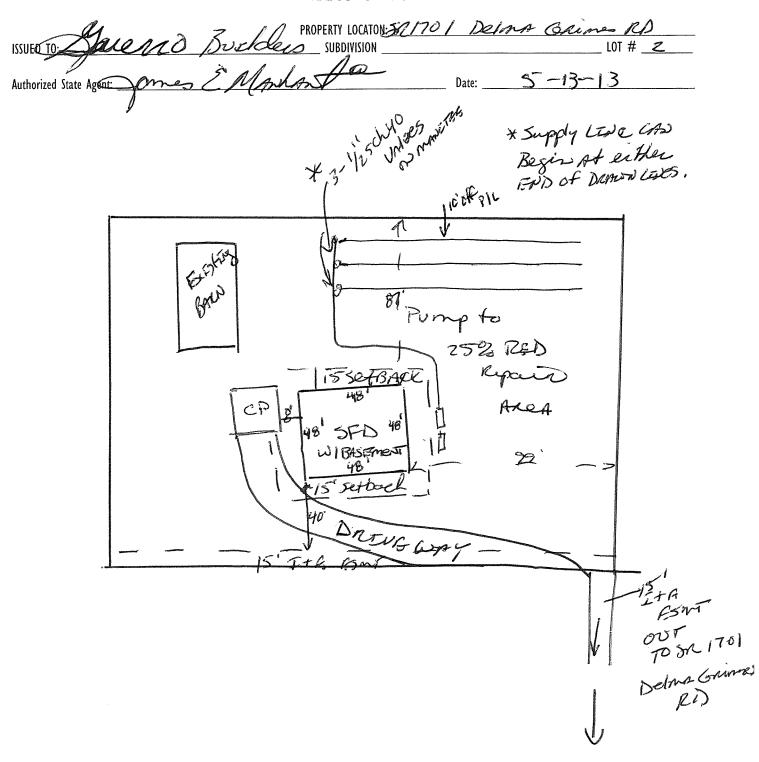

## Harnett County Department of Public Health

**Improvement Permit** 

27387

| A building permit cannot be issued with only an Improvement Permit  PROPERTY LOCATION: 5x 1701 Grimon RD                                                                                        |                                                            |                        |                                                      |                                     |
|-------------------------------------------------------------------------------------------------------------------------------------------------------------------------------------------------|------------------------------------------------------------|------------------------|------------------------------------------------------|-------------------------------------|
| ISSUED TO: GUERRERO BUI                                                                                                                                                                         | Ideas SUBDIVISION                                          | ATION: OX 7701         | GRIMM MAS                                            | LOT # 2_                            |
| NEW ☑ REPAIR □ EXPANSIO                                                                                                                                                                         |                                                            |                        |                                                      |                                     |
| Type of Structure: SFD Proposed Wastewater System Type: Pupp to 2                                                                                                                               | 100 118 1× 000                                             |                        |                                                      |                                     |
| Projected Daily Flow: 360 GPD                                                                                                                                                                   | 5 70 10000 W S                                             |                        |                                                      |                                     |
|                                                                                                                                                                                                 | pants:max                                                  |                        |                                                      |                                     |
| Basement 🖾 Yes 🖊 🗆 No                                                                                                                                                                           | •                                                          |                        |                                                      |                                     |
|                                                                                                                                                                                                 | nired based on final location and elev                     |                        | D                                                    |                                     |
| Type of Water Supply: ☐ Community ☐ Public Permit conditions:                                                                                                                                   | ☐ Well Distance from well                                  | reet                   | Permit valid for:                                    | ☐ Five years ☐ No expiration        |
|                                                                                                                                                                                                 |                                                            |                        |                                                      |                                     |
|                                                                                                                                                                                                 | And Lift                                                   |                        | 1 >                                                  | TAGUED CITE CUETCH                  |
| Authorized State Agent: The issuance of this permit by the Health Department in no way guara                                                                                                    | ~                                                          | 5-13 -                 | 44-                                                  | TTACHED SITE SKETCH                 |
| site is subject to revocation if the site plan, plat, or the intended use                                                                                                                       | changes. The Improvement Permit shall not be               |                        |                                                      |                                     |
| the Laws and Rules for Sewage Treatment and Disposal and to condition                                                                                                                           | ns of this permit                                          |                        |                                                      |                                     |
|                                                                                                                                                                                                 | Camatuustian A.                                            | -4hi4i                 |                                                      |                                     |
|                                                                                                                                                                                                 | Construction Au                                            |                        |                                                      |                                     |
| The construction and installation requirements of Rules .1950, .1952, .                                                                                                                         | Required for Build                                         | • ,                    | into this narmit and shall he met Sustan             | ns shall be installed in accordance |
| with the attached system layout.                                                                                                                                                                |                                                            |                        |                                                      |                                     |
| ISSUED TO: <u>Guernero Bue</u>                                                                                                                                                                  | 1 den s PROPERT                                            | Y LOCATION: SR         | 101 GREMMS                                           | Z                                   |
| 1330ED 10. 0 C.                                                                                                                                             | SUBDIVIS                                                   | ION                    |                                                      | LOT # Z                             |
| Facility Type: SF S Basement? Yes No Basement Fix                                                                                                                                               | New   Expar                                                | nsion 🗆 Repair         |                                                      |                                     |
| Basement? Yes No Basement Fix                                                                                                                                                                   | ctures? Yes \ \ No \                                       | •                      |                                                      |                                     |
| Type of Wastewater System** 25% 126000                                                                                                                                                          | Ron (Marche)                                               | Systa                  | (Initial) Wastewater Flow                            | : <u>360</u> GPD                    |
| (See note below, if applicable □)                                                                                                                                                               |                                                            | ,                      |                                                      |                                     |
|                                                                                                                                                                                                 | Ren System                                                 | (Repair)               |                                                      |                                     |
| Installation Requirements/Conditions                                                                                                                                                            | Number of trenches3_                                       |                        | Trench Spacing:                                      |                                     |
| Septic Tank Size 1000 gallons                                                                                                                                                                   | Exact length of each trench                                |                        |                                                      |                                     |
| Pump Tank Size / 1000 gallons                                                                                                                                                                   | Trenches shall be installed on                             |                        | Soil Cover:                                          | inches                              |
| 2 4 1/11 - 0 10 111                                                                                                                                                                             | Maximum Trench Depth of:<br>(Trench bottoms shall be level |                        | (Maximum soil cover shall<br>36" above the trench bo |                                     |
| 3 x /2" sch40 values                                                                                                                                                                            | in all directions)                                         | 10 17-174              | Jo above the nehich be                               | Attomy                              |
| Pump Requirements:ft. TDH vs                                                                                                                                                                    | •                                                          |                        | 6                                                    | inches below pipe                   |
|                                                                                                                                                                                                 | _ •                                                        |                        | Aggregate Depth: 2                                   | inches above pipe                   |
| Conditions:                                                                                                                                                                                     |                                                            |                        |                                                      | 12 inches total                     |
|                                                                                                                                                                                                 |                                                            |                        |                                                      |                                     |
| WATER LINES (INCLUDING IRRIGATION) MUST                                                                                                                                                         | BE 10FT. FROM ANY PART OF S                                | SEPTIC SYSTEM OR I     | REPAIR AREA.                                         |                                     |
| NO UTILITIES ALLOWED IN INITIAL OR REPAIR I                                                                                                                                                     | ORAIN FIELD AREA.                                          |                        |                                                      |                                     |
| **If applicable: I understand the system type specified is different from the type specified on the application. I accept the specifications of this permit.                                    |                                                            |                        |                                                      |                                     |
|                                                                                                                                                                                                 |                                                            |                        |                                                      |                                     |
| Owner/Legal Representative Signature:                                                                                                                                                           | , . ,                                                      |                        | Date:                                                |                                     |
|                                                                                                                                                                                                 |                                                            |                        |                                                      |                                     |
| Construction Authorization is subject to compliance with the provisions of the Laws and Rules for Sewage Treatment and Disposal and to the conditions of this permit.  SEE ATTACHED SITE SKETCH |                                                            |                        |                                                      |                                     |
| Authorized State Agent: Date: Date:                                                                                                                                                             |                                                            |                        |                                                      |                                     |
| Authorized State Agent:                                                                                                                                                                         | Canadamarkian Acada                                        | Date:                  |                                                      | <u> </u>                            |
| 1/                                                                                                                                                                                              | CONSTRUCTION AUTHO                                         | TIZALIVII EXPITATION L | air                                                  | <u>a</u>                            |

## Harnett County Department of Public Health Site Sketch