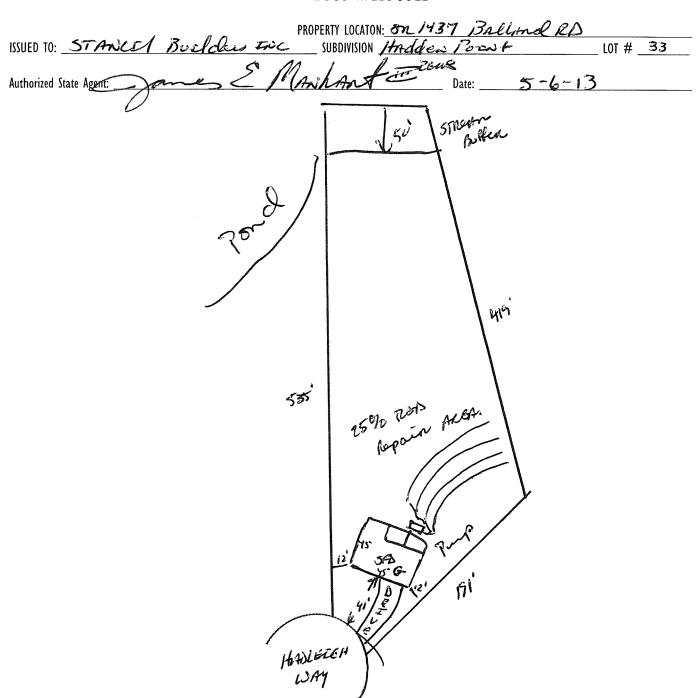

## **Improvement Permit**

27384

| A building permit cannot be issu                                                                                                                                      | ied with only an Improvement Permit                                                                                                                                                                                                 |
|-----------------------------------------------------------------------------------------------------------------------------------------------------------------------|-------------------------------------------------------------------------------------------------------------------------------------------------------------------------------------------------------------------------------------|
| ISSUED TO: STANCE! BUELDIGHTS THE SUBDIVIS                                                                                                                            | Y LOCATION: SNJ437 Ballonel RD  HADDEN FORM FORM LOT # 33                                                                                                                                                                           |
| NEW REPAIR EXPANSION                                                                                                                                                  | Site Improvements required prior to Construction Authorization Issuance:                                                                                                                                                            |
| Type of Structure:SFD                                                                                                                                                 | site improvements required prior to construction Authorization issuance.                                                                                                                                                            |
| Proposed Wastewater System Type: 25% 12370000                                                                                                                         |                                                                                                                                                                                                                                     |
| Projected Daily Flow: 360 GPD                                                                                                                                         |                                                                                                                                                                                                                                     |
| Number of bedrooms: Number of Occupants: max                                                                                                                          |                                                                                                                                                                                                                                     |
| Basement □Yes ☑ No                                                                                                                                                    |                                                                                                                                                                                                                                     |
| Pump Required: □Yes □ No □ May be required based on final location an                                                                                                 |                                                                                                                                                                                                                                     |
| Type of Water Supply:  Community Public Well Distance from w                                                                                                          | rell feet Permit valid for: 🗗 Five years 🗆 No expiration                                                                                                                                                                            |
| 1 10 1 1 -                                                                                                                                                            |                                                                                                                                                                                                                                     |
| Authorized State Agent: Danhand D                                                                                                                                     | tate: $5-6-13$ SEE ATTACHED SITE SKETCH                                                                                                                                                                                             |
| The issuance of this permit by the Health Department in no way guarantees the issuance of other permits. Th                                                           | e permit holder is responsible for checking with appropriate governing bodies in meeting their requirements. This not be affected by a change in ownership of the site. This permit is subject to compliance with the provisions of |
| Construction                                                                                                                                                          | Authorization                                                                                                                                                                                                                       |
|                                                                                                                                                                       | Building Permit)                                                                                                                                                                                                                    |
|                                                                                                                                                                       | .1959 are incorporated by references into this permit and shall be met. Systems shall be installed in accordance                                                                                                                    |
|                                                                                                                                                                       | PERTY LOCATION: SR1437 BALLARD RD                                                                                                                                                                                                   |
| SUB                                                                                                                                                                   | DIVISION HAddow Potent LOT # 33                                                                                                                                                                                                     |
|                                                                                                                                                                       | Expansion   Repair                                                                                                                                                                                                                  |
| Basement?  Yes  No Basement Fixtures? Yes  No                                                                                                                         | <b>~1</b>                                                                                                                                                                                                                           |
| Type of Wastewater System** 25% [28] UCTUD System                                                                                                                     | GPD (Initial) Wastewater Flow: 360 GPD                                                                                                                                                                                              |
| (See note below, if applicable )                                                                                                                                      |                                                                                                                                                                                                                                     |
| /                                                                                                                                                                     | (Repair)                                                                                                                                                                                                                            |
| Installation Requirements/Conditions Number of trefiches                                                                                                              | 9                                                                                                                                                                                                                                   |
| Septic Tank Size /OCO gallons Exact length of each trend                                                                                                              | · · · · · · · · · · · · · · · · · · ·                                                                                                                                                                                               |
| Pump Tank Size gallons Trenches shall be installed                                                                                                                    | on contour at a Soil Cover: inches                                                                                                                                                                                                  |
| Maximum Trench Depth of                                                                                                                                               |                                                                                                                                                                                                                                     |
| (Trench bottoms shall be                                                                                                                                              |                                                                                                                                                                                                                                     |
| in all directions)                                                                                                                                                    |                                                                                                                                                                                                                                     |
| Pump Requirements:ft. TDH vs GPM                                                                                                                                      | inches below pipe                                                                                                                                                                                                                   |
|                                                                                                                                                                       | Aggregate Depth: 2 inches above pipe                                                                                                                                                                                                |
| Conditions:                                                                                                                                                           | inches total                                                                                                                                                                                                                        |
| WATER LINES (INCLUDING IRRIGATION) MUST BE 10FT. FROM ANY PART<br>NO UTILITIES ALLOWED IN INITIAL OR REPAIR DRAIN FIELD AREA.                                         | OF SEPTIC SYSTEM OR REPAIR AREA.                                                                                                                                                                                                    |
| **If applicable: I understand the system type specified is different from the type .                                                                                  | specified on the application. I accept the specifications of this permit.                                                                                                                                                           |
| Owner/Legal Representative Signature:                                                                                                                                 | Date:                                                                                                                                                                                                                               |
| Owner/Legal Representative Signature:                                                                                                                                 | Construction Authorization shall not be transferred when there is a change in ownership of the site. This                                                                                                                           |
| Construction Authorization is subject to compliance with the provisions of the Laws and Rules for Sewage Treatment and Disposal and to the conditions of this permit. |                                                                                                                                                                                                                                     |
| Authorized State Agent: Date: 5-6-13  Construction Authorization Expiration Date: 5-6-19                                                                              |                                                                                                                                                                                                                                     |
| Construction A                                                                                                                                                        | uthorization Expiration Date: <u>56-19</u>                                                                                                                                                                                          |

## Harnett County Department of Public Health Site Sketch